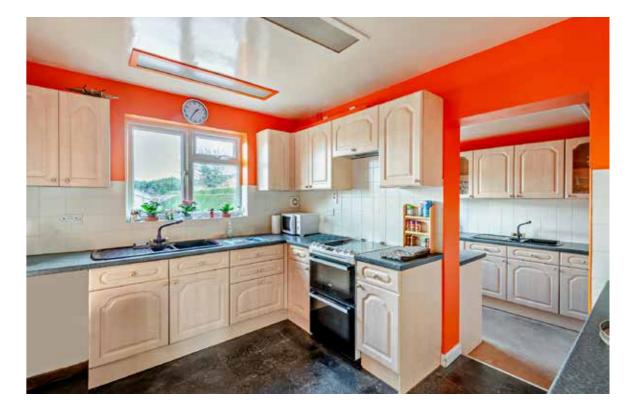

The house enjoys a double-fronted layout with both main reception rooms on either side of the entrance hall. The living room to the right of the entrance hall enjoys a large window which floods the room with natural light. To the left, the large dining room enjoys dual-aspect windows and is the ideal place for larger dinner parties or family gatherings. The dining room flows into the kitchen at the rear of the house, which is split into a main kitchen area and a utility space, giving plenty of storage and workspace. The layout of the kitchen and utility could likely be combined into one large modern kitchen and breakfast area, subject to a structural survey. A side hall from the kitchen includes a useful ground-floor WC and a door that opens into the rear garden. Upstairs, the house enjoys four good-sized bedrooms and a family bathroom.