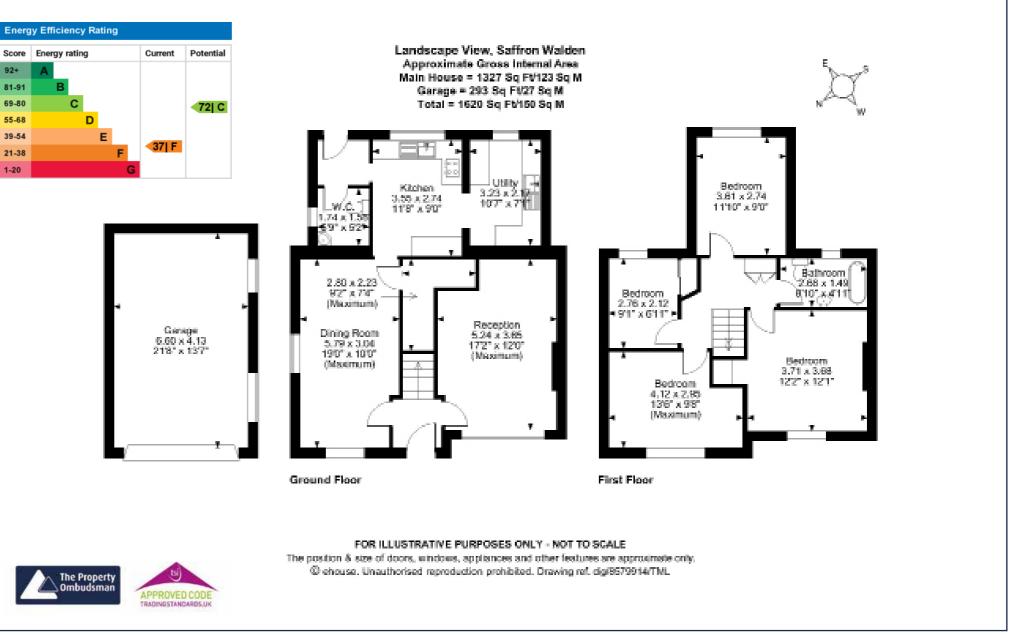

The house enjoys a double-fronted layout with both main reception rooms on either side of the entrance hall. The living room to the right of the entrance hall enjoys a large window which floods the room with natural light. To the left, the large dining room enjoys dual-aspect windows and is the ideal place for larger dinner parties or family gatherings. The dining room flows into the kitchen at the rear of the house, which is split into a main kitchen area and a utility space, giving plenty of storage and workspace. The layout of the kitchen and utility could likely be combined into one large modern kitchen and breakfast area, subject to a structural survey. A side hall from the kitchen includes a useful ground-floor WC and a door that opens into the rear garden. Upstairs, the house enjoys four good-sized bedrooms and a family bathroom.

## LOCATION

The semi-detached property enjoys a garden both to the front and rear of the house. To the front, the garden is enclosed and largely laid to lawn, with a grassy area that separates the house from the road. Largely a blank canvas, the garden presents opportunities to those who wish to cultivate their own dream designs. To the side of the house is a driveway that gives access to the large detached garage which could also present possibilities for use as a home gym, studio or office, subject to any necessary permissions and regulations. To the rear of the house, a terrace and parking area runs along the width of the property and this leads to another area of lawn which is bordered by a substantial kitchen garden with raised beds. The house sits on a guiet road to the south of the town with only a short walk to open countryside and, conveniently, a small Tesco Express is also only a moment's walk from the house, making those small top-up shops a breeze.