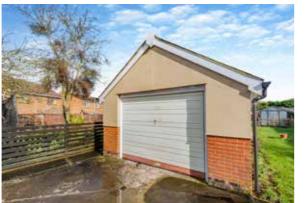

## LOCATION

The semi-detached property enjoys a garden both to the front and rear of the house. To the front, the garden is enclosed and largely laid to lawn, with a grassy area that separates the house from the road. Largely a blank canvas, the garden presents opportunities to those who wish to cultivate their own dream designs. To the side of the house is a driveway that gives access to the large detached garage which could also present possibilities for use as a home gym, studio or office, subject to any necessary permissions and regulations. To the rear of the house, a terrace and parking area runs along the width of the property and this leads to another area of lawn which is bordered by a substantial kitchen garden with raised beds. The house sits on a guiet road to the south of the town with only a short walk to open countryside and, conveniently, a small Tesco Express is also only a moment's walk from the house, making those small top-up shops a breeze.