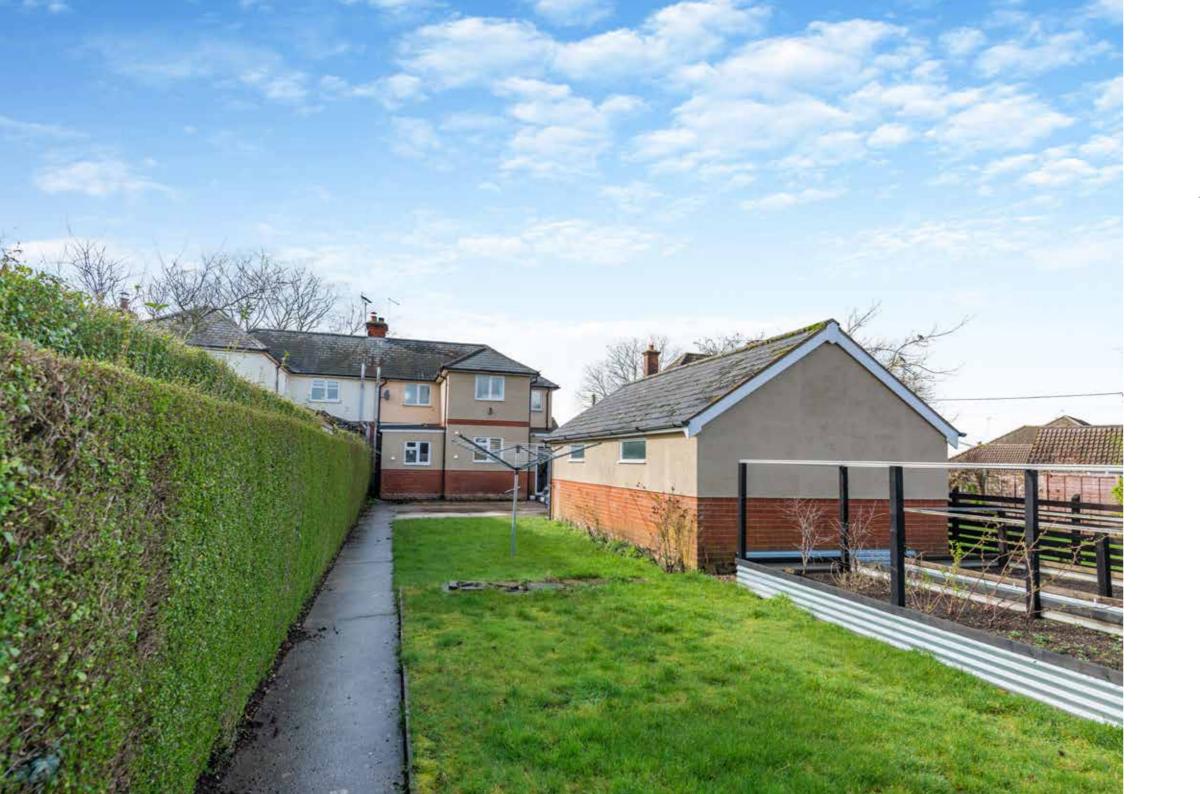

## LOCATION

The semi-detached property enjoys a garden both to the front and rear of the house. To the front, the garden is enclosed and largely laid to lawn, with a grassy area that separates the house from the road. Largely a blank canvas, the garden presents opportunities to those who wish to cultivate their own dream designs. To the side of the house is a driveway that gives access to the large detached garage which could also present possibilities for use as a home gym, studio or office, subject to any necessary permissions and regulations. To the rear of the house, a terrace and parking area runs along the width of the property and this leads to another area of lawn which is bordered by a substantial kitchen garden with raised beds. The house sits on a guiet road to the south of the town with only a short walk to open countryside and, conveniently, a small Tesco Express is also only a moment's walk from the house, making those small top-up shops a breeze.