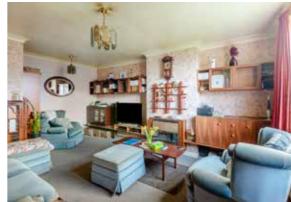

The house enjoys a double-fronted layout with both main reception rooms on either side of the entrance hall. The living room to the right of the entrance hall enjoys a large window which floods the room with natural light. To the left, the large dining room enjoys dual-aspect windows and is the ideal place for larger dinner parties or family gatherings. The dining room flows into the kitchen at the rear of the house, which is split into a main kitchen area and a utility space, giving plenty of storage and workspace. The layout of the kitchen and utility could likely be combined into one large modern kitchen and breakfast area, subject to a structural survey. A side hall from the kitchen includes a useful ground-floor WC and a door that opens into the rear garden. Upstairs, the house enjoys four good-sized bedrooms and a family bathroom.