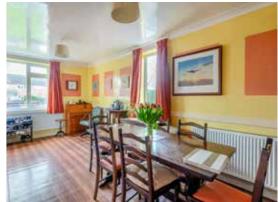

The house enjoys a double-fronted layout with both main reception rooms on either side of the entrance hall. The living room to the right of the entrance hall enjoys a large window which floods the room with natural light. To the left, the large dining room enjoys dual-aspect windows and is the ideal place for larger dinner parties or family gatherings. The dining room flows into the kitchen at the rear of the house, which is split into a main kitchen area and a utility space, giving plenty of storage and workspace. The layout of the kitchen and utility could likely be combined into one large modern kitchen and breakfast area, subject to a structural survey. A side hall from the kitchen includes a useful ground-floor WC and a door that opens into the rear garden. Upstairs, the house enjoys four good-sized bedrooms and a family bathroom.