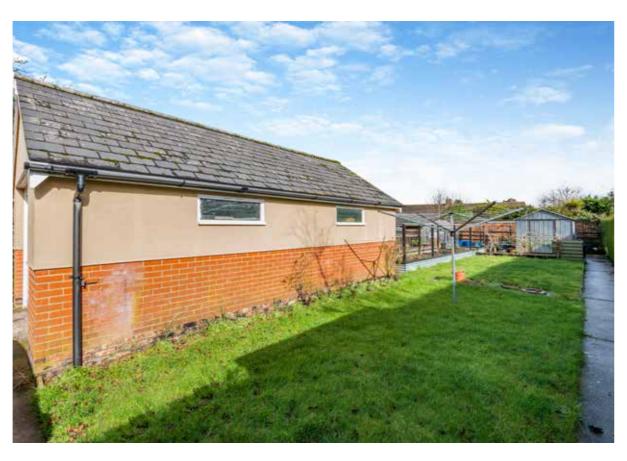

## LOCATION

The semi-detached property enjoys a garden both to the front and rear of the house. To the front, the garden is enclosed and largely laid to lawn, with a grassy area that separates the house from the road. Largely a blank canvas, the garden presents opportunities to those who wish to cultivate their own dream designs. To the side of the house is a driveway that gives access to the large detached garage which could also present possibilities for use as a home gym, studio or office, subject to any necessary permissions and regulations. To the rear of the house, a terrace and parking area runs along the width of the property and this leads to another area of lawn which is bordered by a substantial kitchen garden with raised beds. The house sits on a guiet road to the south of the town with only a short walk to open countryside and, conveniently, a small Tesco Express is also only a moment's walk from the house, making those small top-up shops a breeze.