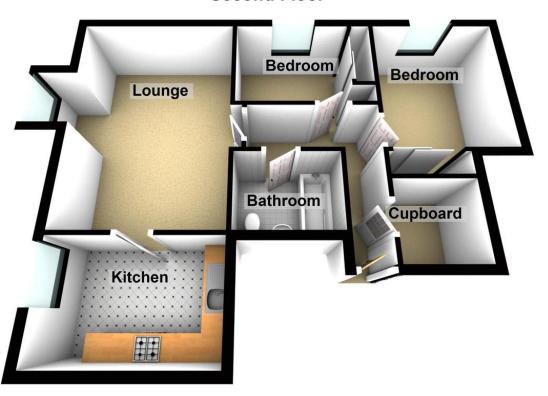

### Floorplans

#### Property Room sizes

#### HALL

LOUNGE/DINER

16'9" x 14' (5.11m x 4.27m)

KITCHEN

11'3" x 9' (3.43m x 2.74m)

**BEDROOM** 

11'8" x 8' 4" (3.56m x 2.54m)

**BEDROOM** 

9'8" x 8' (2.95m x 2.44m)

**BATHROOM** 

6' 4" x 6' 0" (1.93m x 1.83m)

PLEASE NOTE: These particulars whilst believed to be accurate are set out as a general outline only for guidance and do not constitute any part of an offer or contract intending, purchasers should not rely on them as statements or representations of fact, but must satisfy themselves by inspection or otherwise as to their accuracy. No person in this firm's employment has the authority to make or give representation or warranty in respect of the property. All roomsizes are approximate and for general guidance only. They cannot be relied upon for fitting carpets, fumiture etc.