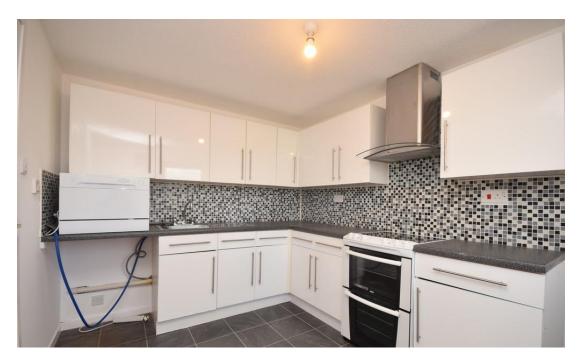

## Property Summary

Next Home are delighted to bring to the market this spacious 2 bedroom 2nd floor apartment situated in a popular residential of Perth.

The property has been recently redecorated and would be ideal for a first time buyer with well-presented accommodation comprising: Entrance hall with large cupboard, very bright and spacious lounge/dining room with attractive bay window to the front and space for a variety free standing furniture, kitchen, 2 bedrooms with built in mirrored wardrobes and a modern bathroom suite.