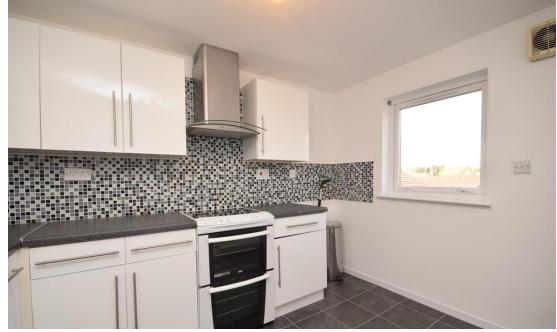

## Property Summary

Next Home are delighted to bring to the market this spacious 2 bedroom 2nd floor apartment situated in a popular residential of Perth.

The property has been recently redecorated and would be ideal for a first time buyer with well-presented accommodation comprising: Entrance hall with large cupboard, very bright and spacious lounge/dining room with attractive bay window to the front and space for a variety free standing furniture, kitchen, 2 bedrooms with built in mirrored wardrobes and a modern bathroom suite.

### Key property features

- 2 bedrooms
- **∀** Well presented
- **У** Modern bathroom
- ✓ Wet electric heating
- ✓ Popular residential area
- Chain free
- **♥** Close to local amenities
- **♥** Spacious lounge
- **У** Secure door entry system
- **♥** Good storage