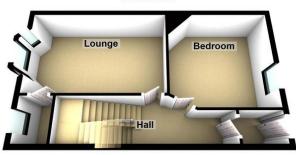

### Floorplans

**Ground Floor** 

First Floor

Second Floor

#### Property Room sizes

**VESTIBULE** 

5'6" x 4' 6" (1.68m x 1.37m)

HALL

LOUNGE

17' 3" x 11' 1" (5.26m x 3.38m)

DINING ROOM/BEDROOM

13'5" x 10' 4" (4.09m x 3.15m)