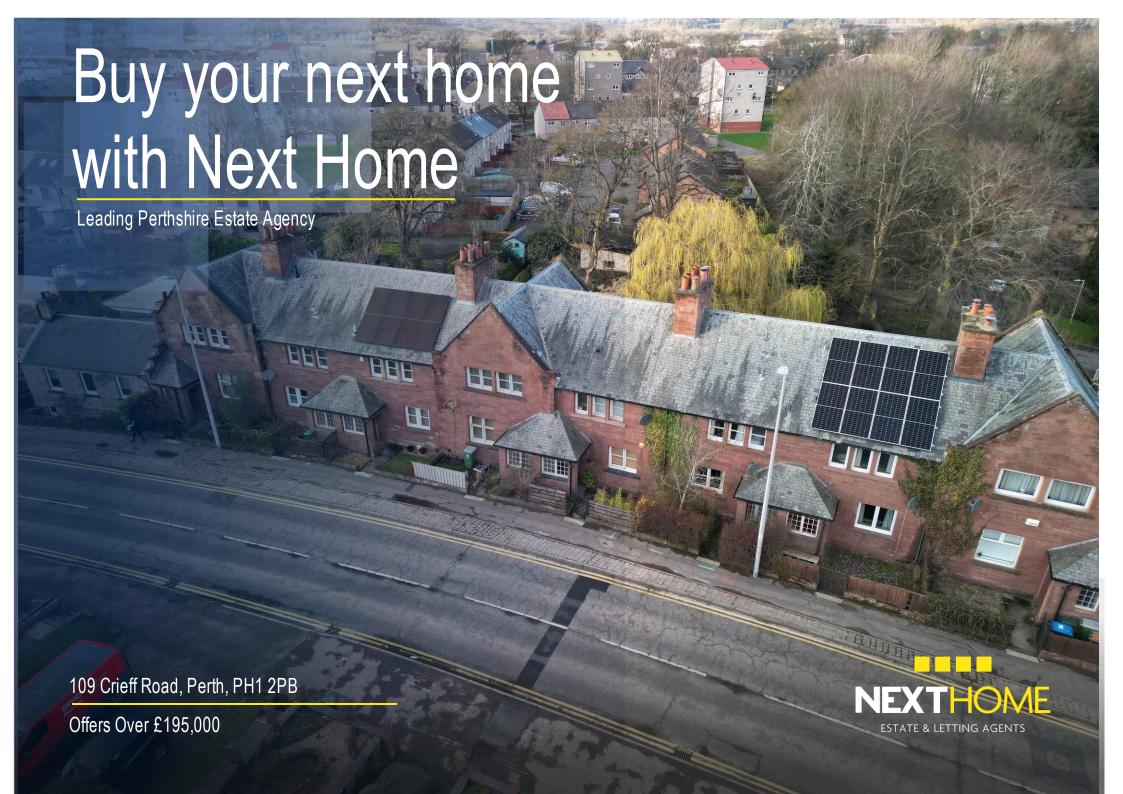

## Property Summary

Next Home are delighted to bring to the market this well presented 3 bedroom town house situated in the popular city of Perth.

The property would make an ideal family home with spacious accommodation set over 3 levels comprising: Entrance hall, a tastefully decorated lounge with bay window, large storage cupboard and space for a variety of free standing furniture, kitchen, utility room, 3 double bedrooms, one of which is on the mid-level, a shower room located on the top floor and a 4 piece bathroom suite located on the ground level.

Additionally there is a large floored attic with Velux window making this an ideal conversion opportunity.

To the rear there is allocated parking for 2 cars and a large garden. The garden offers space for outdoor dining, a timber shed and is ideal for the keen gardener.

### Key property features

- **∀** Well presented
- ✓ Ideal family home
- **♥** Town house
- **♥** Off-street parking
- ✓ 3 double bedrooms
- **♥** Spacious rooms throughout
- **♥** Floored attic space
- **♥** Recently fitted gas boiler
- **✓** Large garden
- ✓ Popular residential area