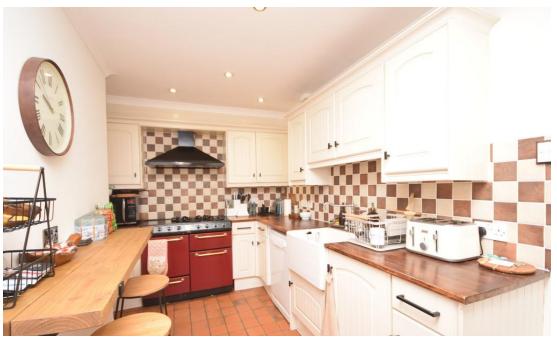

## Property Summary

Next Home are delighted to bring to the market this well presented 3 bedroom town house situated in the popular city of Perth.

The property would make an ideal family home with spacious accommodation set over 3 levels comprising: Entrance hall, a tastefully decorated lounge with bay window, large storage cupboard and space for a variety of free standing furniture, kitchen, utility room, 3 double bedrooms, one of which is on the mid-level, a shower room located on the top floor and a 4 piece bathroom suite located on the ground level.

KITCHEN

15' 2" x 8' 9" (4.62m x 2.67m)

**BEDROOM** 

12'4" x 11'9" (3.76m x 3.58m)

**BEDROOM** 

11' 7" x 11' 1" (3.53m x 3.38m)

SHOWER ROOM

10'9" x 6' 6" (3.28m x 1.98m)