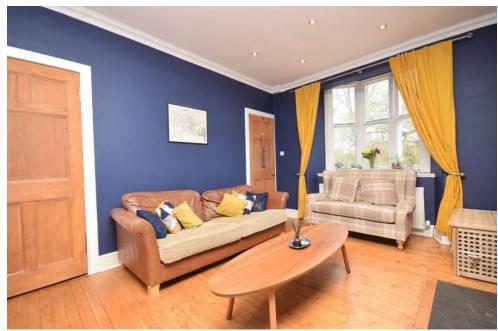

## Property Summary

Next Home are delighted to bring to the market this well presented 3 bedroom town house situated in the popular city of Perth.

The property would make an ideal family home with spacious accommodation set over 3 levels comprising: Entrance hall, a tastefully decorated lounge with bay window, large storage cupboard and space for a variety of free standing furniture, kitchen, utility room, 3 double bedrooms, one of which is on the mid-level, a shower room located on the top floor and a 4 piece bathroom suite located on the ground level.

#### Property Room sizes

**VESTIBULE** 

5'6" x 4' 6" (1.68m x 1.37m)

HALL

LOUNGE

17' 3" x 11' 1" (5.26m x 3.38m)

DINING ROOM/BEDROOM

13'5" x 10' 4" (4.09m x 3.15m)