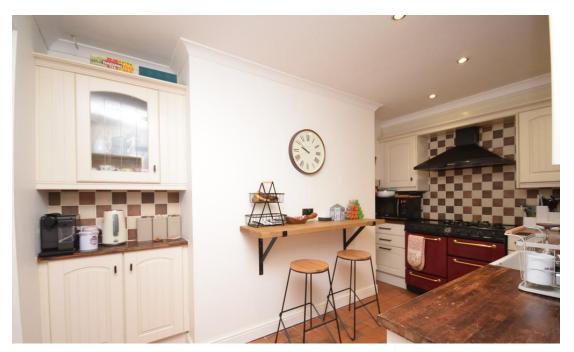

## Property Summary

Next Home are delighted to bring to the market this well presented 3 bedroom town house situated in the popular city of Perth.

The property would make an ideal family home with spacious accommodation set over 3 levels comprising: Entrance hall, a tastefully decorated lounge with bay window, large storage cupboard and space for a variety of free standing furniture, kitchen, utility room, 3 double bedrooms, one of which is on the mid-level, a shower room located on the top floor and a 4 piece bathroom suite located on the ground level.

Additionally there is a large floored attic with Velux window making this an ideal conversion opportunity.

To the rear there is allocated parking for 2 cars and a large garden. The garden offers space for outdoor dining, a timber shed and is ideal for the keen gardener.

Gas central heating throughout.