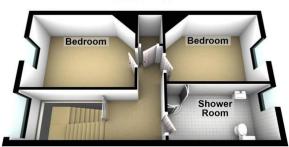

### Floorplans

**Ground Floor** 

First Floor

Second Floor

KITCHEN

15' 2" x 8' 9" (4.62m x 2.67m)

**BEDROOM** 

12'4" x 11'9" (3.76m x 3.58m)

**BEDROOM** 

11' 7" x 11' 1" (3.53m x 3.38m)

SHOWER ROOM

10'9" x 6' 6" (3.28m x 1.98m)