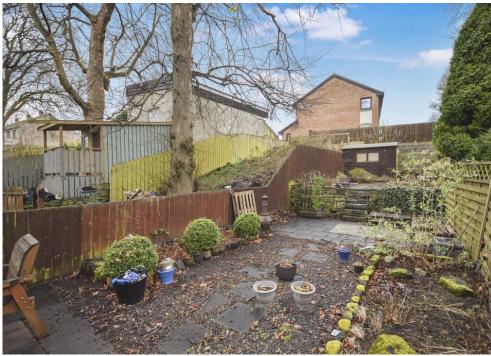

Additionally there is a large floored attic with Velux window making this an ideal conversion opportunity.

To the rear there is allocated parking for 2 cars and a large garden. The garden offers space for outdoor dining, a timber shed and is ideal for the keen gardener.