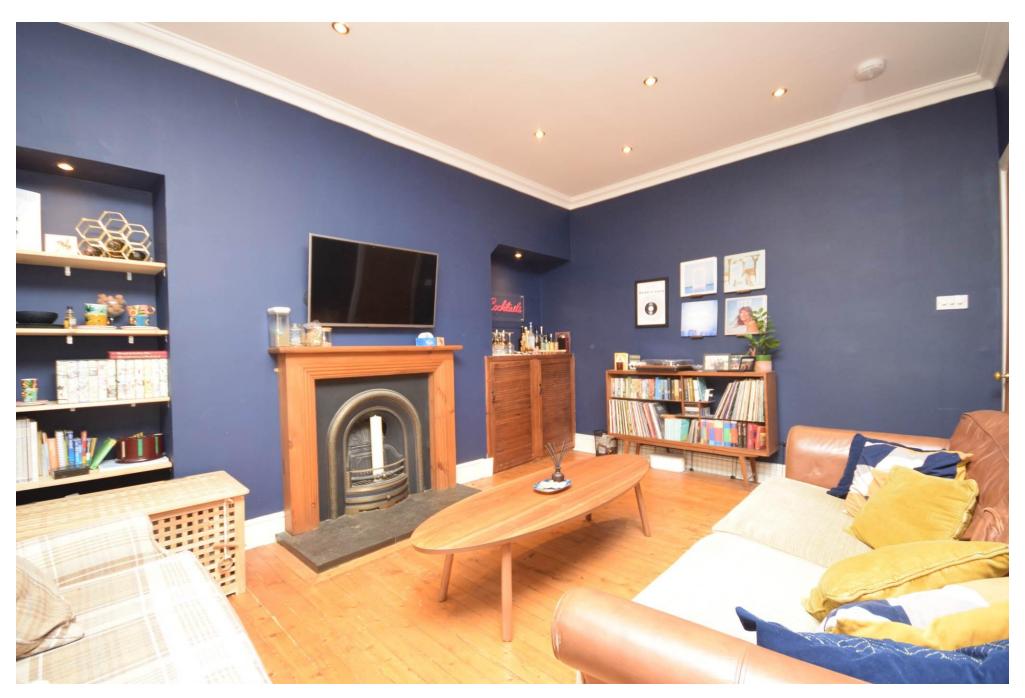

## Property Summary

Next Home are delighted to bring to the market this well presented 3 bedroom town house situated in the popular city of Perth.

The property would make an ideal family home with spacious accommodation set over 3 levels comprising: Entrance hall, a tastefully decorated lounge with bay window, large storage cupboard and space for a variety of free standing furniture, kitchen, utility room, 3 double bedrooms, one of which is on the mid-level, a shower room located on the top floor and a 4 piece bathroom suite located on the ground level.

#### Property Room sizes

**VESTIBULE** 

5'6" x 4' 6" (1.68m x 1.37m)

HALL

LOUNGE

17' 3" x 11' 1" (5.26m x 3.38m)

DINING ROOM/BEDROOM

13'5" x 10' 4" (4.09m x 3.15m)