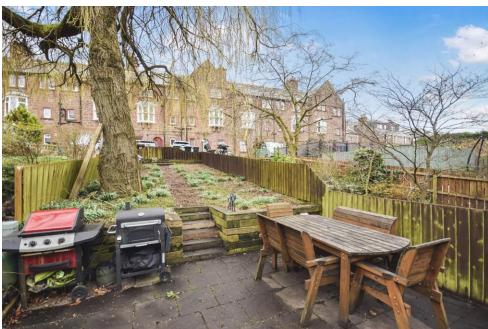

Additionally there is a large floored attic with Velux window making this an ideal conversion opportunity.

To the rear there is allocated parking for 2 cars and a large garden. The garden offers space for outdoor dining, a timber shed and is ideal for the keen gardener.