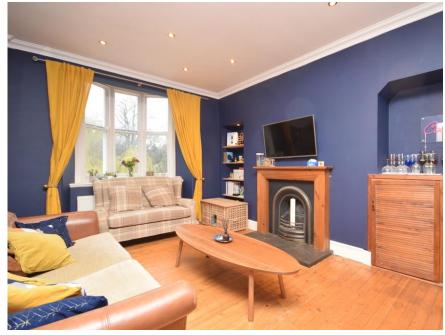

## Property Summary

Next Home are delighted to bring to the market this well presented 3 bedroom town house situated in the popular city of Perth.

The property would make an ideal family home with spacious accommodation set over 3 levels comprising: Entrance hall, a tastefully decorated lounge with bay window, large storage cupboard and space for a variety of free standing furniture, kitchen, utility room, 3 double bedrooms, one of which is on the mid-level, a shower room located on the top floor and a 4 piece bathroom suite located on the ground level.

#### Property Room sizes

**VESTIBULE** 

5'6" x 4' 6" (1.68m x 1.37m)

HALL

LOUNGE

17' 3" x 11' 1" (5.26m x 3.38m)

DINING ROOM/BEDROOM

13'5" x 10' 4" (4.09m x 3.15m)