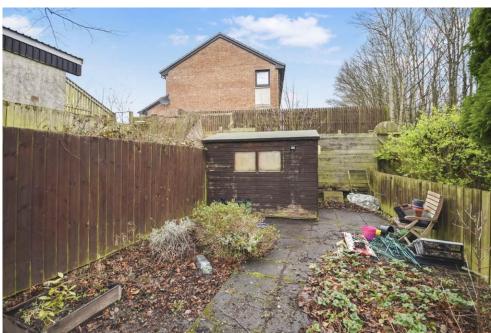

Additionally there is a large floored attic with Velux window making this an ideal conversion opportunity.

To the rear there is allocated parking for 2 cars and a large garden. The garden offers space for outdoor dining, a timber shed and is ideal for the keen gardener.