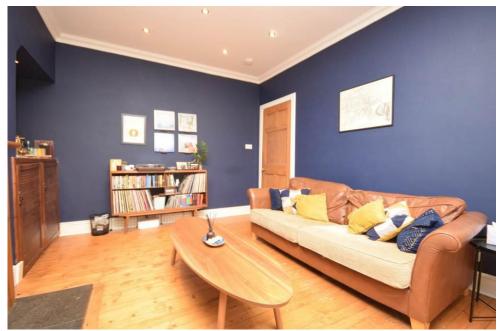

## Property Summary

Next Home are delighted to bring to the market this well presented 3 bedroom town house situated in the popular city of Perth.

The property would make an ideal family home with spacious accommodation set over 3 levels comprising: Entrance hall, a tastefully decorated lounge with bay window, large storage cupboard and space for a variety of free standing furniture, kitchen, utility room, 3 double bedrooms, one of which is on the mid-level, a shower room located on the top floor and a 4 piece bathroom suite located on the ground level.

#### Property Room sizes

**VESTIBULE** 

5'6" x 4' 6" (1.68m x 1.37m)

HALL

LOUNGE

17' 3" x 11' 1" (5.26m x 3.38m)

DINING ROOM/BEDROOM

13'5" x 10' 4" (4.09m x 3.15m)