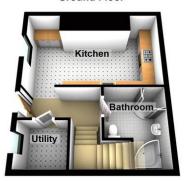

### Floorplans

**Ground Floor** 

First Floor

Second Floor

#### Property Room sizes

**VESTIBULE** 

5'6" x 4' 6" (1.68m x 1.37m)

HALL

LOUNGE

17' 3" x 11' 1" (5.26m x 3.38m)

DINING ROOM/BEDROOM

13'5" x 10' 4" (4.09m x 3.15m)

KITCHEN

15' 2" x 8' 9" (4.62m x 2.67m)

**BEDROOM** 

12'4" x 11'9" (3.76m x 3.58m)

**BEDROOM** 

11' 7" x 11' 1" (3.53m x 3.38m)

SHOWER ROOM

10'9" x 6' 6" (3.28m x 1.98m)