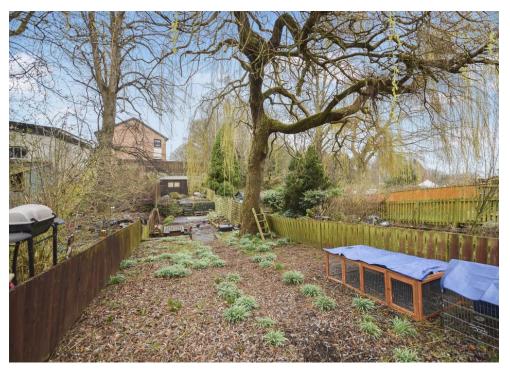

Additionally there is a large floored attic with Velux window making this an ideal conversion opportunity.

To the rear there is allocated parking for 2 cars and a large garden. The garden offers space for outdoor dining, a timber shed and is ideal for the keen gardener.