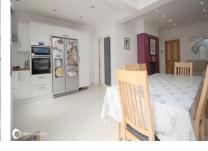

#### The Property

Situated in the very heart of Broadstairs town centre, not 400 metres from the beach and town facilities, this 4 bedroom semi detached Edwardian property is sure to garner early interest. Having been extended to provide a large modern kitchen/family room and utility room the remainder of the house retains a number of period features. The property benefits from off street parking for up to 2 cars and has a south facing rear garden and is definitely one to put on your viewing list.

#### Accommodation

| GROUND FLOOR                                                                                                 |                                                                   |
|--------------------------------------------------------------------------------------------------------------|-------------------------------------------------------------------|
| Entrance Hall:                                                                                               | 15'09" (4.80m) x 6'04" (1.93m)                                    |
| Boot room/guest w.c:                                                                                         | 9'09" (2.97m) x 4'06" (1.37m)                                     |
| Lounge:                                                                                                      | 14'08" (4.47m) x 14'00" (4.27m)                                   |
| Kitchen Family Room:                                                                                         | 27'09" (8.46m) > 14'00" (4.27m) x 15'09" (4.80m) > 10'06" (3.20m) |
| Utility room:                                                                                                | 11'05" (3.48m) x 8'07" (2.62m)                                    |
| FIRST FLOOR                                                                                                  |                                                                   |
| Bedroom:                                                                                                     | 14'08" (4.47m) x 12'04" (3.76m)                                   |
| Bedroom:                                                                                                     | 12'09" (3.89m) x 10'08" (3.25m)                                   |
| Bedroom:                                                                                                     | 8'09" (2.67m) x 8'04" (2.54m)                                     |
| Bedroom:                                                                                                     | 9'09" (2.97m) x 7'08" (2.34m)                                     |
| Bathroom:                                                                                                    | 8'00" (2.44m) x 6'06" (1.98m)                                     |
| OUTSIDE                                                                                                      |                                                                   |
| Front provides off stread parking for up to 2 cars and an electric vehicle sharging point. The rear is south |                                                                   |

#### Ground Floor