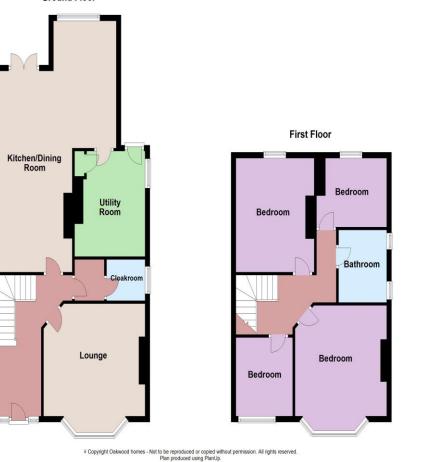

#### Accommodation

| GROUND FLOOR                                                                                                 |                                                                   |
|--------------------------------------------------------------------------------------------------------------|-------------------------------------------------------------------|
| Entrance Hall:                                                                                               | 15'09" (4.80m) x 6'04" (1.93m)                                    |
| Boot room/guest w.c:                                                                                         | 9'09" (2.97m) x 4'06" (1.37m)                                     |
| Lounge:                                                                                                      | 14'08" (4.47m) x 14'00" (4.27m)                                   |
| Kitchen Family Room:                                                                                         | 27'09" (8.46m) > 14'00" (4.27m) x 15'09" (4.80m) > 10'06" (3.20m) |
| Utility room:                                                                                                | 11'05" (3.48m) x 8'07" (2.62m)                                    |
| FIRST FLOOR                                                                                                  |                                                                   |
| Bedroom:                                                                                                     | 14'08" (4.47m) x 12'04" (3.76m)                                   |
| Bedroom:                                                                                                     | 12'09" (3.89m) x 10'08" (3.25m)                                   |
| Bedroom:                                                                                                     | 8'09" (2.67m) x 8'04" (2.54m)                                     |
| Bedroom:                                                                                                     | 9'09" (2.97m) x 7'08" (2.34m)                                     |
| Bathroom:                                                                                                    | 8'00" (2.44m) x 6'06" (1.98m)                                     |
| OUTSIDE                                                                                                      |                                                                   |
| Front provides off stread parking for up to 2 cars and an electric vehicle sharging point. The rear is south |                                                                   |