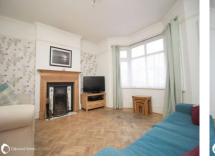

#### Accommodation

| GROUND FLOOR                                                                                                 |                                                                   |
|--------------------------------------------------------------------------------------------------------------|-------------------------------------------------------------------|
| Entrance Hall:                                                                                               | 15'09" (4.80m) x 6'04" (1.93m)                                    |
| Boot room/guest w.c:                                                                                         | 9'09" (2.97m) x 4'06" (1.37m)                                     |
| Lounge:                                                                                                      | 14'08" (4.47m) x 14'00" (4.27m)                                   |
| Kitchen Family Room:                                                                                         | 27'09" (8.46m) > 14'00" (4.27m) x 15'09" (4.80m) > 10'06" (3.20m) |
| Utility room:                                                                                                | 11'05" (3.48m) x 8'07" (2.62m)                                    |
| FIRST FLOOR                                                                                                  |                                                                   |
| Bedroom:                                                                                                     | 14'08" (4.47m) x 12'04" (3.76m)                                   |
| Bedroom:                                                                                                     | 12'09" (3.89m) x 10'08" (3.25m)                                   |
| Bedroom:                                                                                                     | 8'09" (2.67m) x 8'04" (2.54m)                                     |
| Bedroom:                                                                                                     | 9'09" (2.97m) x 7'08" (2.34m)                                     |
| Bathroom:                                                                                                    | 8'00" (2.44m) x 6'06" (1.98m)                                     |
| OUTSIDE                                                                                                      |                                                                   |
| Front provides off stread parking for up to 2 cars and an electric vehicle sharging point. The rear is south |                                                                   |

#### Ground Floor