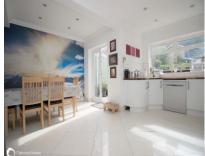

#### Accommodation

| GROUND FLOOR                                                                                                 |                                                                   |
|--------------------------------------------------------------------------------------------------------------|-------------------------------------------------------------------|
| Entrance Hall:                                                                                               | 15'09" (4.80m) x 6'04" (1.93m)                                    |
| Boot room/guest w.c:                                                                                         | 9'09" (2.97m) x 4'06" (1.37m)                                     |
| Lounge:                                                                                                      | 14'08" (4.47m) x 14'00" (4.27m)                                   |
| Kitchen Family Room:                                                                                         | 27'09" (8.46m) > 14'00" (4.27m) x 15'09" (4.80m) > 10'06" (3.20m) |
| Utility room:                                                                                                | 11'05" (3.48m) x 8'07" (2.62m)                                    |
| FIRST FLOOR                                                                                                  |                                                                   |
| Bedroom:                                                                                                     | 14'08" (4.47m) x 12'04" (3.76m)                                   |
| Bedroom:                                                                                                     | 12'09" (3.89m) x 10'08" (3.25m)                                   |
| Bedroom:                                                                                                     | 8'09" (2.67m) x 8'04" (2.54m)                                     |
| Bedroom:                                                                                                     | 9'09" (2.97m) x 7'08" (2.34m)                                     |
| Bathroom:                                                                                                    | 8'00" (2.44m) x 6'06" (1.98m)                                     |
| OUTSIDE                                                                                                      |                                                                   |
| Front provides off stread parking for up to 2 cars and an electric vehicle sharging point. The rear is south |                                                                   |