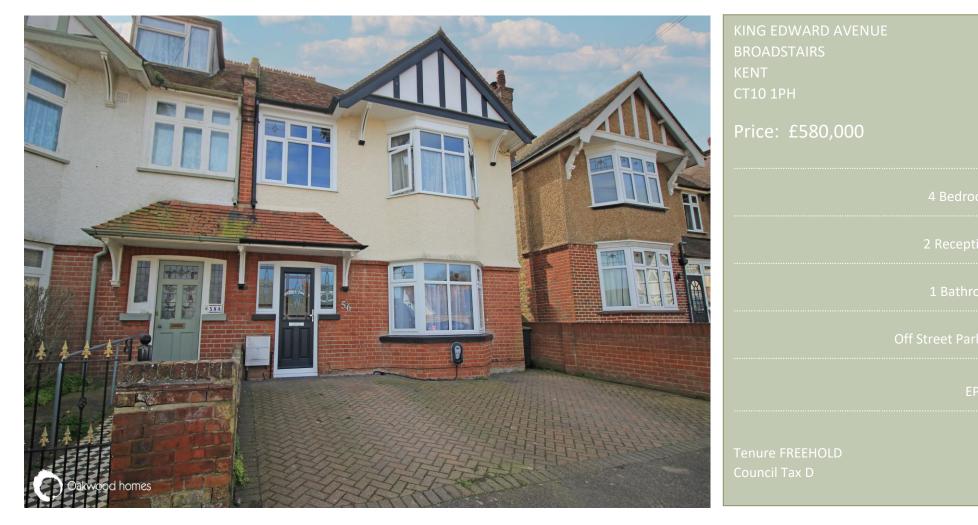

#### The Property

Situated in the very heart of Broadstairs town centre, not 400 metres from the beach and town facilities, this 4 bedroom semi detached Edwardian property is sure to garner early interest. Having been extended to provide a large modern kitchen/family room and utility room the remainder of the house retains a number of period features. The property benefits from off street parking for up to 2 cars and has a south facing rear garden and is definitely one to put on your viewing list.

#### **Key Features**

- Central location
- Period sem
- 4 bedrooms
- Extended
- Period feature
- Off street parking
- South facing rear garden