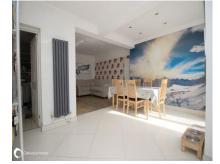

#### The Property

Situated in the very heart of Broadstairs town centre, not 400 metres from the beach and town facilities, this 4 bedroom semi detached Edwardian property is sure to garner early interest. Having been extended to provide a large modern kitchen/family room and utility room the remainder of the house retains a number of period features. The property benefits from off street parking for up to 2 cars and has a south facing rear garden and is definitely one to put on your viewing list.

#### Accommodation

| GROUND FLOOR                                                                                                 |                                                                   |
|--------------------------------------------------------------------------------------------------------------|-------------------------------------------------------------------|
| Entrance Hall:                                                                                               | 15'09" (4.80m) x 6'04" (1.93m)                                    |
| Boot room/guest w.c:                                                                                         | 9'09" (2.97m) x 4'06" (1.37m)                                     |
| Lounge:                                                                                                      | 14'08" (4.47m) x 14'00" (4.27m)                                   |
| Kitchen Family Room:                                                                                         | 27'09" (8.46m) > 14'00" (4.27m) x 15'09" (4.80m) > 10'06" (3.20m) |
| Utility room:                                                                                                | 11'05" (3.48m) x 8'07" (2.62m)                                    |
| FIRST FLOOR                                                                                                  |                                                                   |
| Bedroom:                                                                                                     | 14'08" (4.47m) x 12'04" (3.76m)                                   |
| Bedroom:                                                                                                     | 12'09" (3.89m) x 10'08" (3.25m)                                   |
| Bedroom:                                                                                                     | 8'09" (2.67m) x 8'04" (2.54m)                                     |
| Bedroom:                                                                                                     | 9'09" (2.97m) x 7'08" (2.34m)                                     |
| Bathroom:                                                                                                    | 8'00" (2.44m) x 6'06" (1.98m)                                     |
| OUTSIDE                                                                                                      |                                                                   |
| Front provides off stread parking for up to 2 cars and an electric vehicle sharging point. The rear is south |                                                                   |

#### Ground Floor