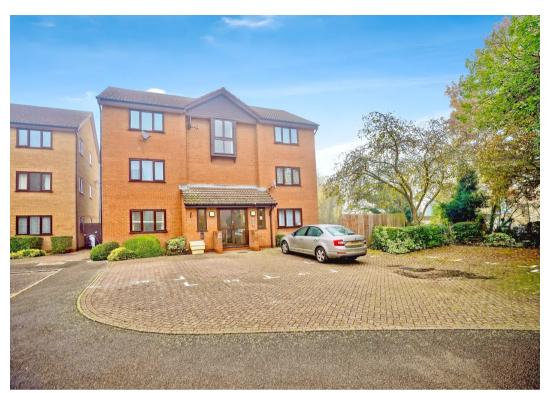

## 47 Ullswater

Huntingdon, Huntingdon

A second floor apartment sold with the current tenant in situ, ideally located in a sought after area within Stukeley Meadows.

Council Tax band: A

Tenure: Leasehold

- Second floor apartment.
- Two bedrooms.
- The Gross Internal Floor Area is approximately 511 sq/ft / 47.4 sq/metres.
- Two allocated parking spaces.
- The Property is sold with no forward chain.
- Sold with the tenant in situ paying £700 pcm.
- The lease is currently being extended by a further 90 years (Included within the advertised price)
- Built in wardrobes to the principal bedroom.
- Walking distance to Huntingdon train station, town centre & schooling.
- EPC: C.

## INTRODUCTION

A second floor apartment ideally located with the ever desirable Stukeley Meadows estate of Huntingdon with two allocated parking spaces. The property is currently rented and sold with the tenant in situ paying £700 pcm and forever popular with current tenants due to be located within walking distance of Huntingdon Town Centre and Train Station. The lease is currently being extended by the current owner and is included within the quoted sales price.

## LOCATION

The property is situated within the highly sought after Stukeley Meadows area of Huntingdon. The estate has always been popular due to the quick and easy access to local primary and secondary schooling, local amenities and Town centre. Huntingdon Train Station is situated just 20 minutes walk away with fast lines into Kings Cross in 55 minutes and the bus to Cambridge takes just 30 minutes. Within the Stukeley Meadows estate is the renowned Stukeley Meadows primary school as well as the local Tesco Express. Larger shops and supermarkets are located within the Town Centre, situated just a 10 to 15 minute walk away.