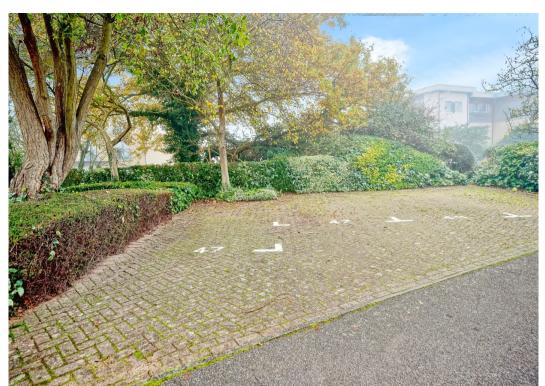

## 47 Ullswater

Huntingdon, Huntingdon

A second floor apartment sold with the current tenant in situ, ideally located in a sought after area within Stukeley Meadows.

Council Tax band: A

Tenure: Leasehold

- Second floor apartment.
- Two bedrooms.
- The Gross Internal Floor Area is approximately 511 sq/ft / 47.4 sq/metres.
- Two allocated parking spaces.
- The Property is sold with no forward chain.
- Sold with the tenant in situ paying £700 pcm.
- The lease is currently being extended by a further 90 years (Included within the advertised price)
- Built in wardrobes to the principal bedroom.
- Walking distance to Huntingdon train station, town centre & schooling.
- EPC: C.