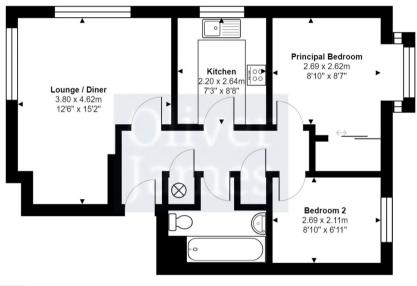

Total Area: 47.4 m<sup>2</sup> ... 511 ft<sup>2</sup>

All measurements are approximate and for display purposes only