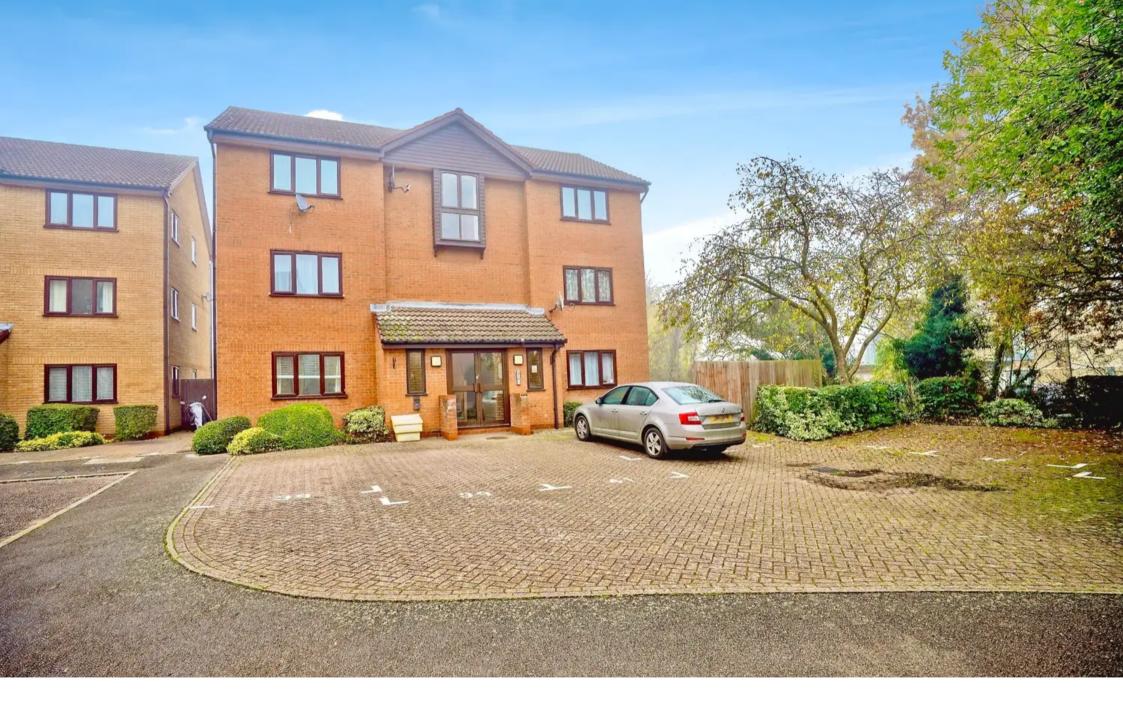

## 47 Ullswater

Huntingdon, Huntingdon

A second floor apartment sold with the current tenant in situ, ideally located in a sought after area within Stukeley Meadows.

Council Tax band: A

Tenure: Leasehold

- Second floor apartment.
- Two bedrooms.
- The Gross Internal Floor Area is approximately 511 sq/ft / 47.4 sq/metres.
- Two allocated parking spaces.
- The Property is sold with no forward chain.
- Sold with the tenant in situ paying £700 pcm.
- The lease is currently being extended by a further 90 years (Included within the advertised price)
- Built in wardrobes to the principal bedroom.
- Walking distance to Huntingdon train station, town centre & schooling.
- EPC: C.

## INTRODUCTION

A second floor apartment ideally located with the ever desirable Stukeley Meadows estate of Huntingdon with two allocated parking spaces. The property is currently rented and sold with the tenant in situ paying £700 pcm and forever popular with current tenants due to be located within walking distance of Huntingdon Town Centre and Train Station. The lease is currently being extended by the current owner and is included within the quoted sales price.