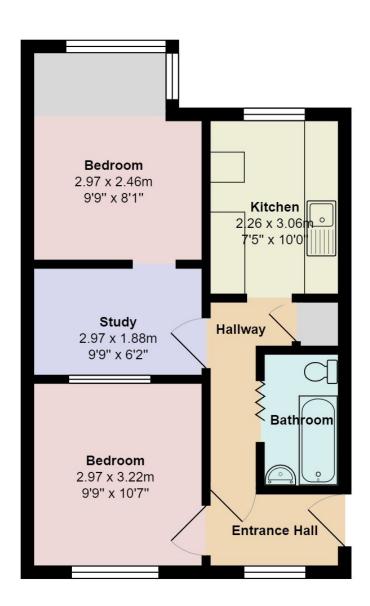

#### HALL (NW)

7' 4" x 4' 2" (2.24m x 1.27m) With door to inner hall

#### **INNER HALL**

There is a night storage heater in this hall and the airing cupboard with hot water cylinder and immersion heater.

#### **DINING ROOM (NW - BORROWED)**

9' 8" x 6' 2" (2.95m x 1.88m) With door into the sitting room.

#### **SITTING ROOM (SE)**

 $\overline{11'}$  6"  $\overline{x}$  9' 8" (3.51m  $\overline{x}$  2.95m) There is a night storage heater in this room. Sea views between the beach huts.

## KITCHEN (SE)

10' 3"  $\times$  7' 4" (3.12m  $\times$  2.24m) With a range of fitted wall and base units and an enamel sink unit with single drainer. There is an electric cooker point, plumbing for a washing machine and space for a fridge/freezer. Sea views between the beach huts.

## **BATHROOM**

8' x 4' 8" (2.44m x 1.42m) Fitted with a three piece white suite comprising panel bath, pedestal wash basin and low level WC. There is an electric fan heater in the bathroom and an extractor fan.

## **BEDROOM (NW)**

10' 7" x 9' 8" (3.23m x 2.95m) A double bedroom.