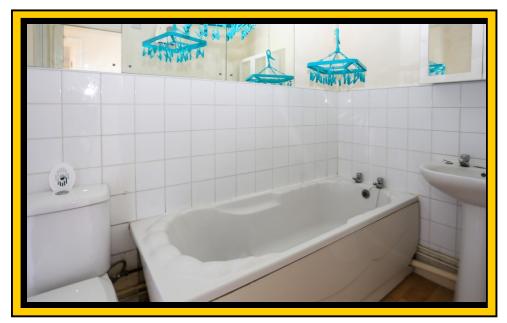

## **BATHROOM**

8' x 4' 8" (2.44m x 1.42m) Fitted with a three piece white suite comprising panel bath, pedestal wash basin and low level WC. There is an electric fan heater in the bathroom and an extractor fan.