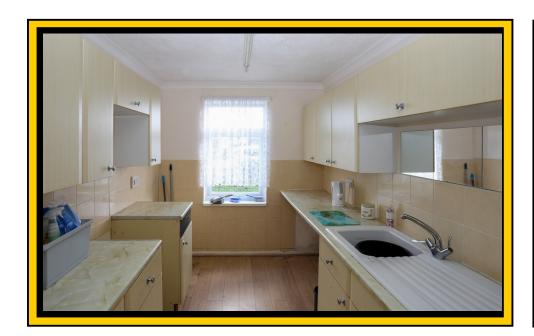

## KITCHEN (SE)

10' 3"  $\times$  7' 4" (3.12m  $\times$  2.24m) With a range of fitted wall and base units and an enamel sink unit with single drainer. There is an electric cooker point, plumbing for a washing machine and space for a fridge/freezer. Sea views between the beach huts.