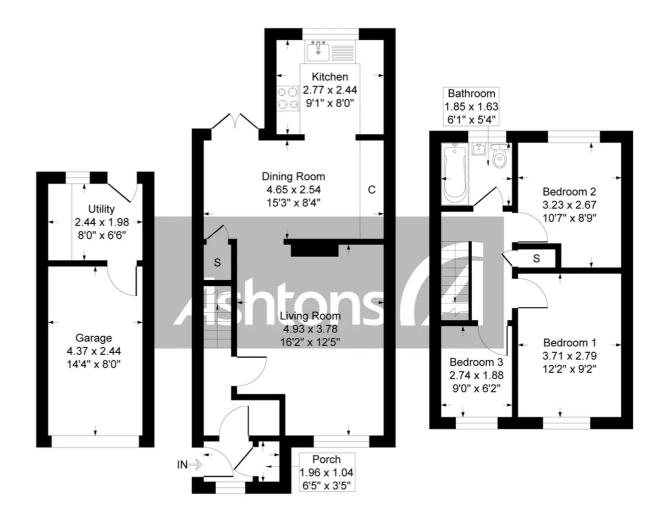

Ashtons (A

Outbuillding 171 sq.ft. (15.8 sq.m.) approx Ground Floor 484 sq.ft. (44.9 sq.m.) approx First Floor 379 sq.ft. (35.1 sq.m.) approx

## Total Floor Area: 1033 sq.ft. (95.9 sq.m.) approx

Whilst every attempt has been made to ensure the accuracy of the floorplan contained here, measurement of doors, windows, rooms, and any other items are approximate and no responsibility is taken for any error, omission or mis-statement. This plan is for illustrative purposes only and should be used as such by any prospective purchaser. The services, system and appliances shown have not been tested and no guarantee as to their operability or efficiency can be given.