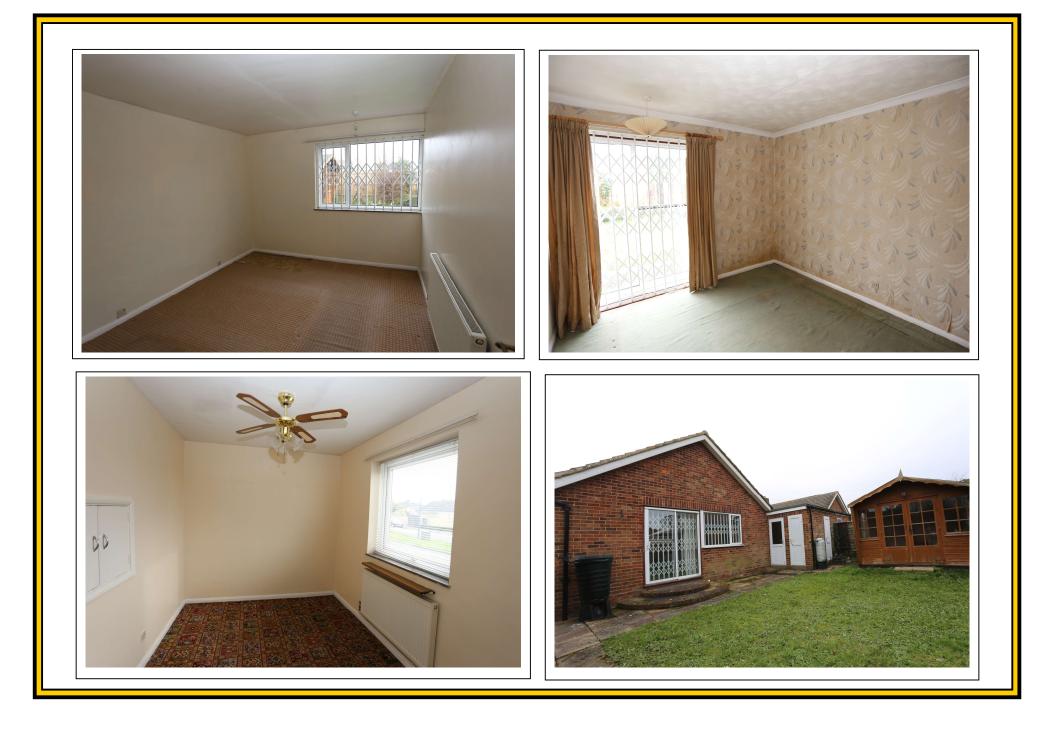

# **BEDROOM (N)**

12' 3" x 10' 9" (3.73m x 3.28m) A double room with a radiator in it.

# BEDROOM (N)

10' 9" x 10' 3" (3.28m x 3.12m) There is a radiator in this room and an external door to the garden.

# OUTSIDE

The front garden is laid to lawn. Either side of this are drives providing off road parking. One leads to the garage and the other leads to a double gate.

There are enclosed gardens to the rear of the bungalow, a terrace, a shed and a summer house. To the rear of the garage is a store.