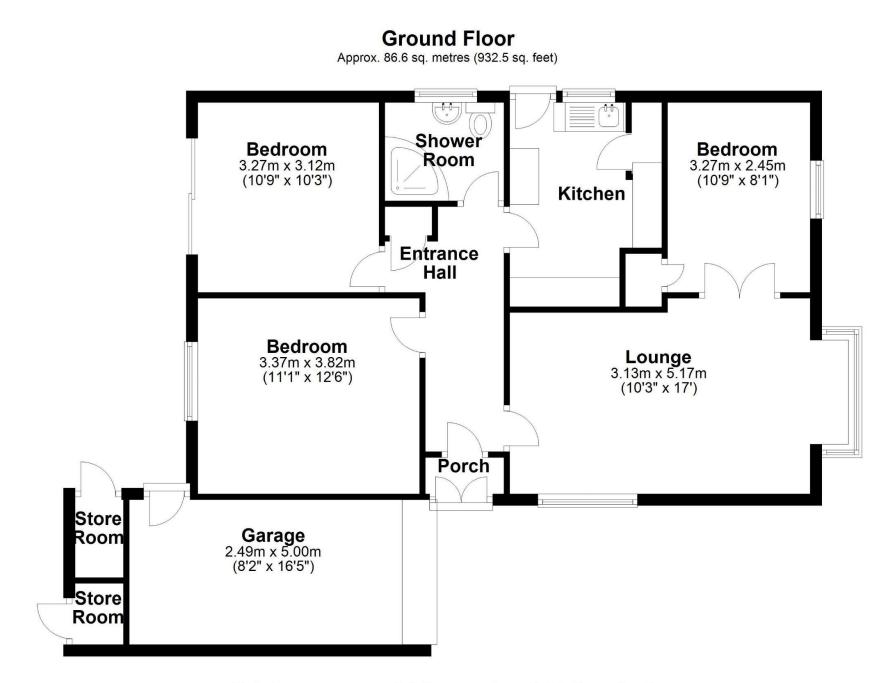

# <u>HALL</u>

12' 4" x 4' 5" (3.76m x 1.35m) There is a cloaks cupboard in the hall and a radiator.

### SITTING ROOM (S&W)

16' 9" x 11' (5.11m x 3.35m) Plus bay. The focal point of the room is a tiled fireplace with inset gas fire. Radiator. Sliding doors to the dining room.

### **DINING ROOM (S)**

10' 6" x 8' (3.2m x 2.44m) With serving hatch to kitchen and radiator. The airing cupboard housing the pre-lagged copper hot water cylinder with fitted immersion heater is in this room.

### KITCHEN (E)

11' 6" x 6' 8" (3.51m x 2.03m) Fitted with a range of wall and base units and a pantry cupboard. Appliances include a gas hob, double oven and IdealW gas fired boiler. There is an external door from the kitchen.

# **BEDROOM (N)**

12' 3" x 10' 9" (3.73m x 3.28m) A double room with a radiator in it.

# BEDROOM (N)

10' 9" x 10' 3" (3.28m x 3.12m) There is a radiator in this room and an external door to the garden.

### BATHROOM (E)

6' 7" x 5' 6" (2.01m x 1.68m) Fitted with a three piece suite comprising Panel bath with electric shower unit over, vanity unit with inset wash basin and low level WC. There is a radiator in the bathroom.

# GARAGE

16' x 9' (4.88m x 2.74m) With automatic door, power and light and a courtesy door to the garden.