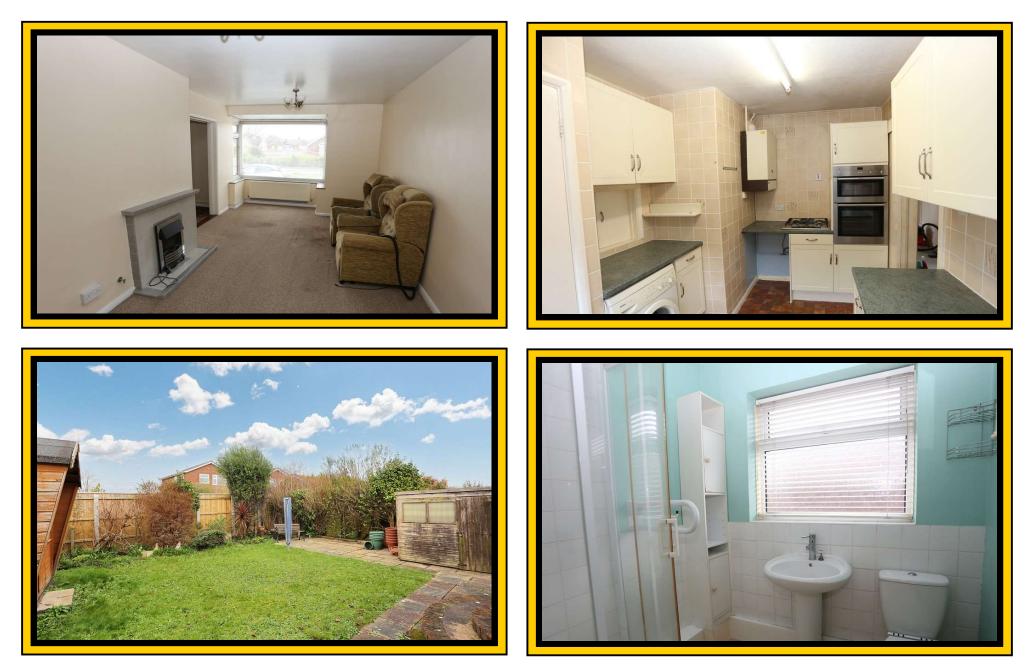

### SITTING ROOM (S&W)

16' 9" x 11' (5.11m x 3.35m) Plus bay. The focal point of the room is a tiled fireplace with inset gas fire. Radiator. Sliding doors to the dining room.

### KITCHEN (E)

11' 6" x 6' 8" (3.51m x 2.03m) Fitted with a range of wall and base units and a pantry cupboard. Appliances include a gas hob, double oven and IdealW gas fired boiler. There is an external door from the kitchen.

### BATHROOM (E)

6' 7" x 5' 6" (2.01m x 1.68m) Fitted with a three piece suite comprising Panel bath with electric shower unit over, vanity unit with inset wash basin and low level WC. There is a radiator in the bathroom.

# OUTSIDE

The front garden is laid to lawn. Either side of this are drives providing off road parking. One leads to the garage and the other leads to a double gate.

There are enclosed gardens to the rear of the bungalow, a terrace, a shed and a summer house. To the rear of the garage is a store.