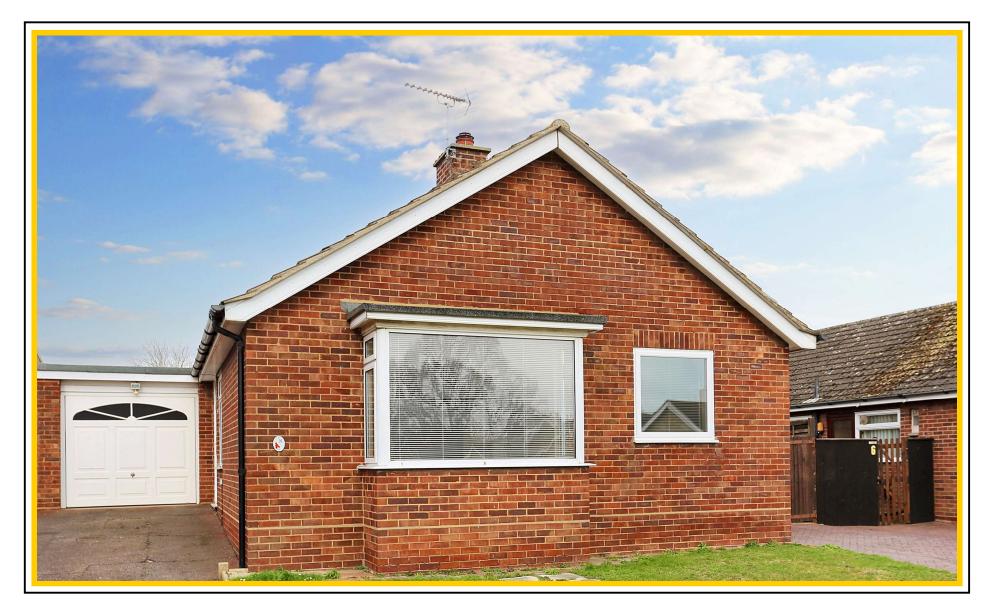

8 Ascot Drive, Felixstowe, IP11 9DW

£300,000 CHAIN FREE DETACHED BUNGALOW

DIAMOND MILLS Established 1908 A detached two bedroom bungalow set back off Ascot Drive in the popular village of Walton on the outskirts of Felixstowe. This bungalow has two reception rooms, two drives and a garage. The property is being sold subject to probate and would benefit from some updating.