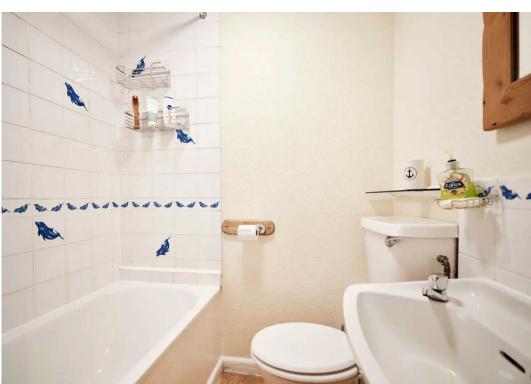

Ground Floor: Kitchen/diner, bedroom, bathroom - bath with shower over, toilet and basin. There are also

External: 10 stone steps to a roof terrace with a patio table and chairs.

Below is further information on the self-catering cottage details and the Property is listed with both Freedom Holidays and Visit Jersey websites.