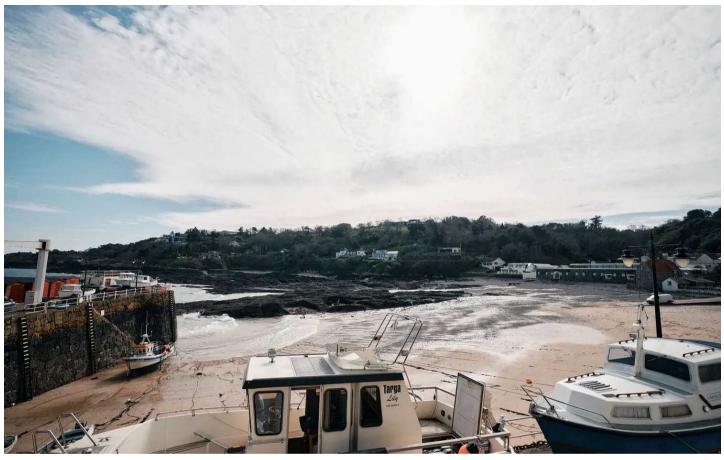

### Harbourmaster's Hut, La Breque du Nord, Rozel

Trinity, Jersey

The former Harbourmaster's Hut occupies a truly unique location on Rozel Pier and is currently used as a self-catering cottage, which is ideal for up to 2 adults. The one-bedroom property is very quaint with its open plan design and it also enjoys a private roof terrace where you can enjoy the views across the picturesque bay and harbour.

#### Location

The Property is ideally located on the Rozel Pier and is situated near to the end of the similar row of huts which all directly overlook the harbour. The Property benefits from the easy access to the north coast cliff paths around the bay area and with great local food outlets including the Hungry Man and Rozel Pub. Also Chateau La Chaire, a 4\* hotel/restaurant is located a short distance away to the south.