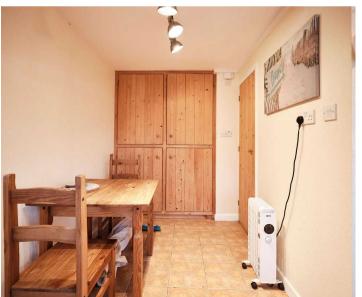

Ground Floor: Kitchen/diner, bedroom, bathroom - bath with shower over, toilet and basin. There are also

External: 10 stone steps to a roof terrace with a patio table and chairs.

Below is further information on the self-catering cottage details and the Property is listed with both Freedom Holidays and Visit Jersey websites.

#### Accommodation

We believe the Property provides a net internal floor area of approx.  $300 \; \text{sq.ft}$  (  $27.87 \; \text{sq.m}$ ).