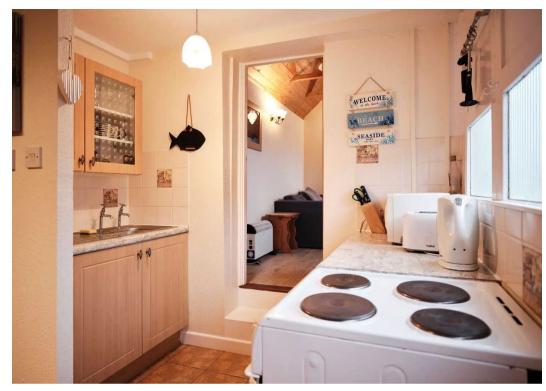

### Harbourmaster's Hut, La Breque du Nord, Rozel

Trinity, Jersey

The former Harbourmaster's Hut occupies a truly unique location on Rozel Pier and is currently used as a self-catering cottage, which is ideal for up to 2 adults. The one-bedroom property is very quaint with its open plan design and it also enjoys a private roof terrace where you can enjoy the views across the picturesque bay and harbour.

Ground Floor: Kitchen/diner, bedroom, bathroom - bath with shower over, toilet and basin. There are also

External: 10 stone steps to a roof terrace with a patio table and chairs.

Below is further information on the self-catering cottage details and the Property is listed with both Freedom Holidays and Visit Jersey websites.