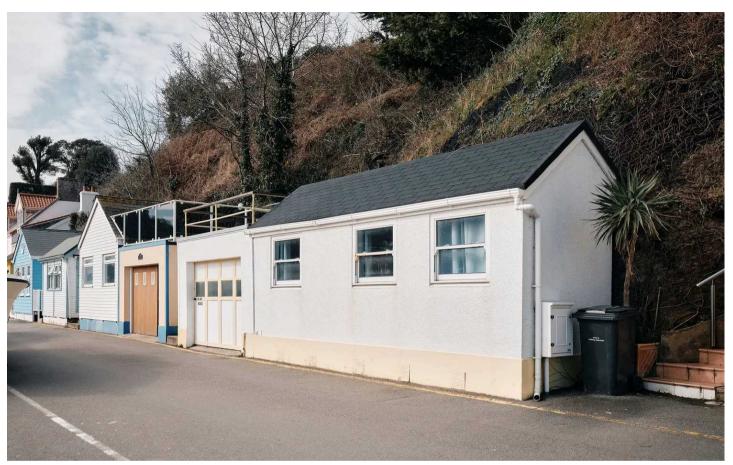

### Harbourmaster's Hut, La Breque du Nord, Rozel

Trinity, Jersey

The former Harbourmaster's Hut occupies a truly unique location on Rozel Pier and is currently used as a self-catering cottage, which is ideal for up to 2 adults. The one-bedroom property is very quaint with its open plan design and it also enjoys a private roof terrace where you can enjoy the views across the picturesque bay and harbour.

#### Location

The Property is ideally located on the Rozel Pier and is situated near to the end of the similar row of huts which all directly overlook the harbour. The Property benefits from the easy access to the north coast cliff paths around the bay area and with great local food outlets including the Hungry Man and Rozel Pub. Also Chateau La Chaire, a 4\* hotel/restaurant is located a short distance away to the south.