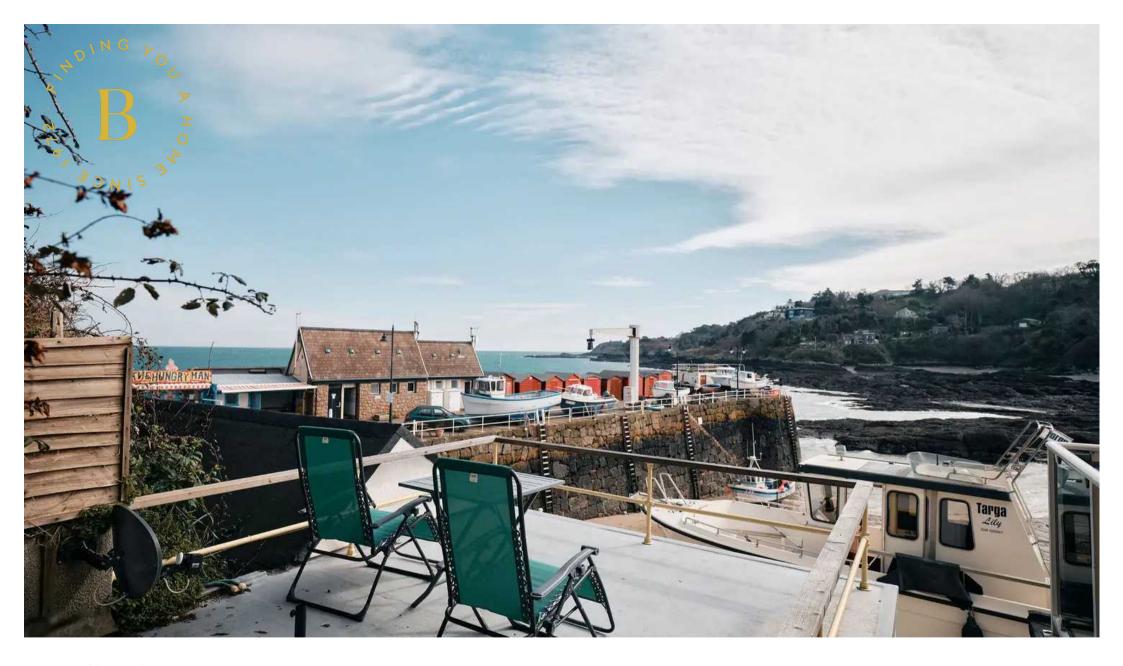

### Harbourmaster's Hut, La Breque du Nord, Rozel

Trinity, Jersey

The former Harbourmaster's Hut occupies a truly unique location on Rozel Pier and is currently used as a self-catering cottage, which is ideal for up to 2 adults. The one-bedroom property is very quaint with its open plan design and it also enjoys a private roof terrace where you can enjoy the views across the picturesque bay and harbour.

#### Location

The Property is ideally located on the Rozel Pier and is situated near to the end of the similar row of huts which all directly overlook the harbour. The Property benefits from the easy access to the north coast cliff paths around the bay area and with great local food outlets including the Hungry Man and Rozel Pub. Also Chateau La Chaire, a 4\* hotel/restaurant is located a short distance away to the south.