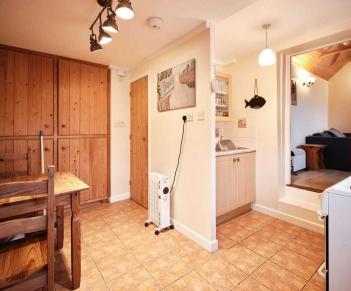

Ground Floor: Kitchen/diner, bedroom, bathroom - bath with shower over, toilet and basin. There are also

External: 10 stone steps to a roof terrace with a patio table and chairs.

Below is further information on the self-catering cottage details and the Property is listed with both Freedom Holidays and Visit Jersey websites.