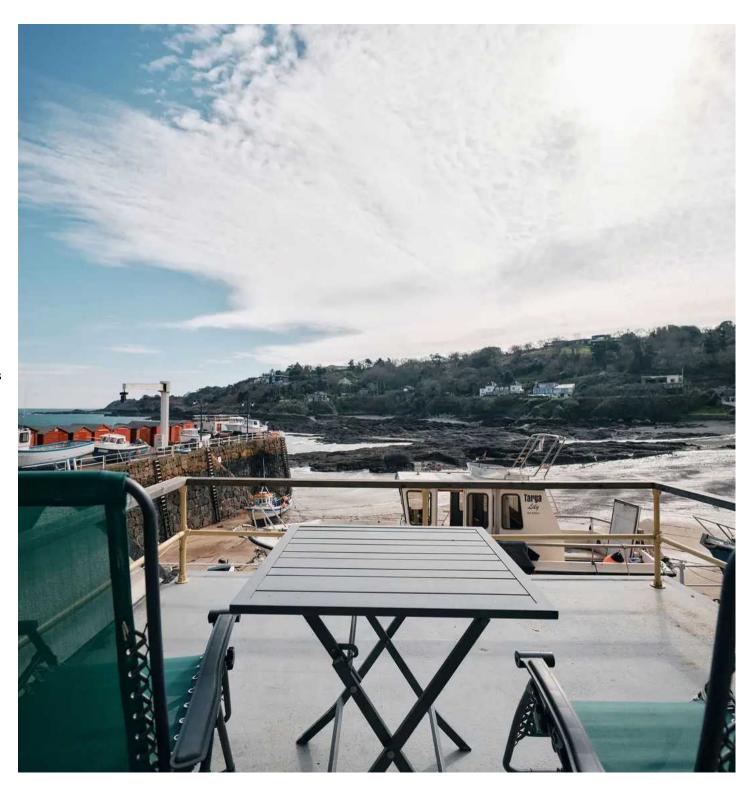

### Harbourmaster's Hut, La Breque du Nord, Rozel

Trinity, Jersey

The former Harbourmaster's Hut occupies a truly unique location on Rozel Pier and is currently used as a self-catering cottage, which is ideal for up to 2 adults. The one-bedroom property is very quaint with its open plan design and it also enjoys a private roof terrace where you can enjoy the views across the picturesque bay and harbour.

Ground Floor: Kitchen/diner, bedroom, bathroom - bath with shower over, toilet and basin. There are also

External: 10 stone steps to a roof terrace with a patio table and chairs.

Below is further information on the self-catering cottage details and the Property is listed with both Freedom Holidays and Visit Jersey websites.