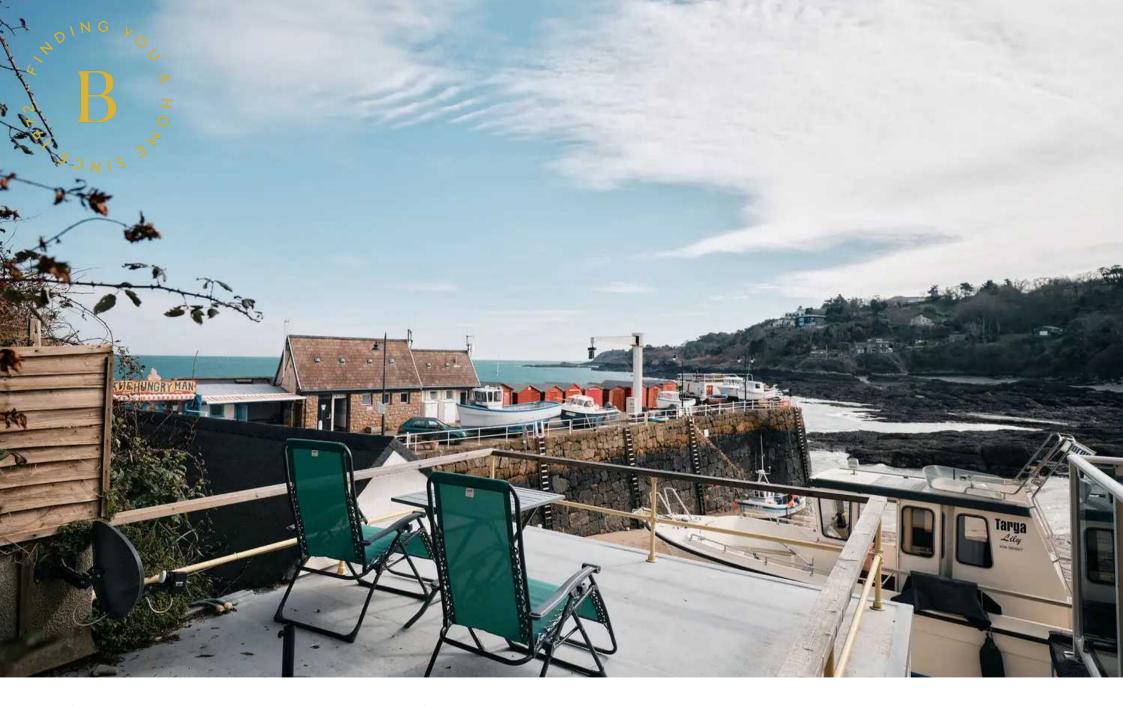

### Harbourmaster's Hut, La Breque du Nord, Rozel

Trinity, Jersey

The former Harbourmaster's Hut occupies a truly unique location on Rozel Pier and is currently used as a self-catering cottage, which is ideal for up to 2 adults. The one-bedroom property is very quaint with its open plan design and it also enjoys a private roof terrace where you can enjoy the views across the picturesque bay and harbour.

Ground Floor: Kitchen/diner, bedroom, bathroom - bath with shower over, toilet and basin. There are also

External: 10 stone steps to a roof terrace with a patio table and chairs.

Below is further information on the self-catering cottage details and the Property is listed with both Freedom Holidays and Visit Jersey websites.

#### Location

The Property is ideally located on the Rozel Pier and is situated near to the end of the similar row of huts which all directly overlook the harbour. The Property benefits from the easy access to the north coast cliff paths around the bay area and with great local food outlets including the Hungry Man and Rozel Pub. Also Chateau La Chaire, a 4\* hotel/restaurant is located a short distance away to the south.