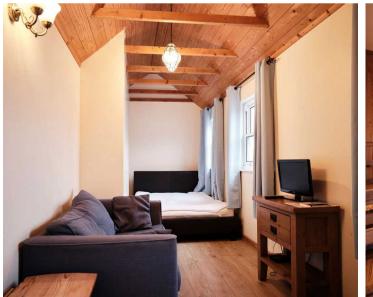

### Harbourmaster's Hut, La Breque du Nord, Rozel

Trinity, Jersey

The former Harbourmaster's Hut occupies a truly unique location on Rozel Pier and is currently used as a self-catering cottage, which is ideal for up to 2 adults. The one-bedroom property is very quaint with its open plan design and it also enjoys a private roof terrace where you can enjoy the views across the picturesque bay and harbour.

Ground Floor: Kitchen/diner, bedroom, bathroom - bath with shower over, toilet and basin. There are also

External: 10 stone steps to a roof terrace with a patio table and chairs.

Below is further information on the self-catering cottage details and the Property is listed with both Freedom Holidays and Visit Jersey websites.