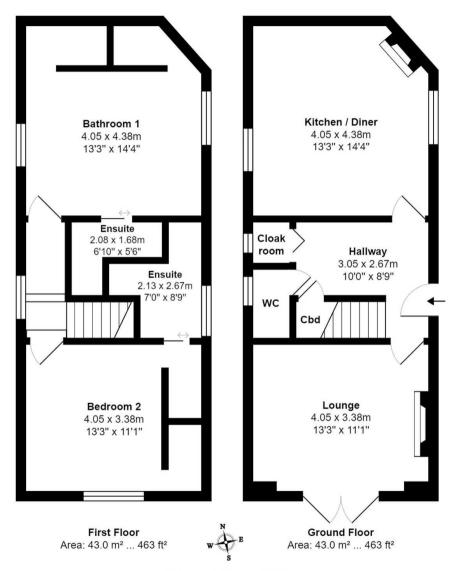

## **Duchy Cottage, Duchy Grove**

, Harrogate

'Duchy Cottage' is a stunning 2 bedroom stone built cottage having recently undergone a highly tasteful refurbishment program revealing spacious light and airy accommodation located off the thriving Cold Bath Road.

Council Tax band: C

Tenure: Freehold

- A STUNNING REFURBISHMENT
- LOCATED OFF COLD BATH ROAD
- NO CHAIN
- CHARACTER FEATURES

MYRINGS

Total Area: 86.0 m<sup>2</sup> ... 925 ft<sup>2</sup>

All measurements are approximate and for display purposes only.