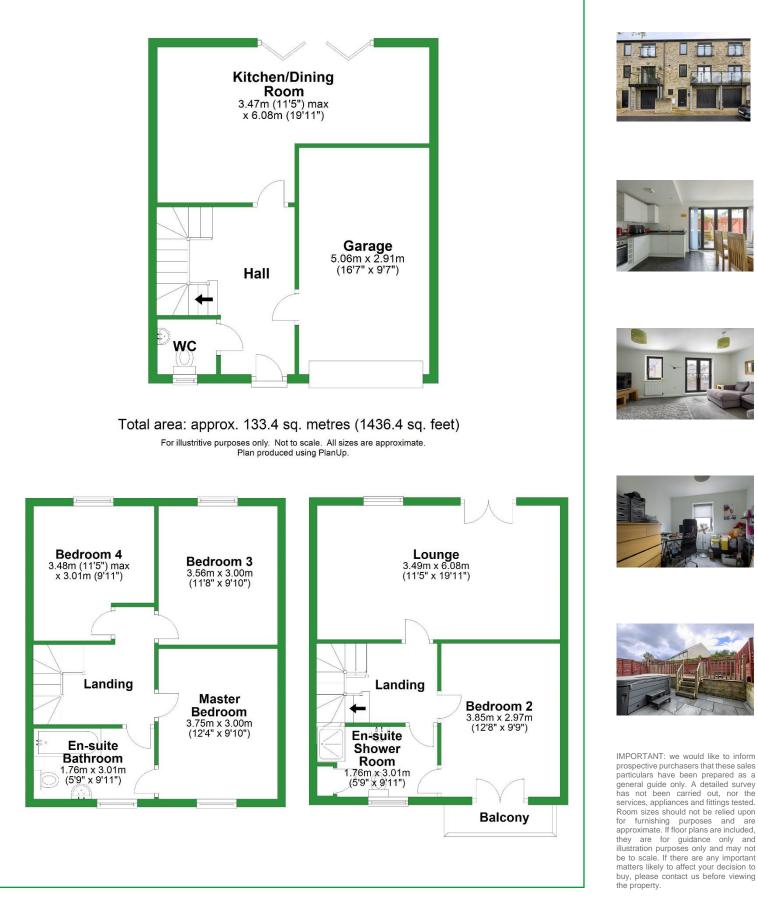

## 22 Wilding Way, Padiham £219,950 Offers in the Region of

attractive four-bedroom An town house situated in a great location close local to amenities and major transport links briefly comprises an open kitchen/dining room, WC, lounge, master bedroom with further ensuite, three bedrooms, shower room, rear garden, garage, and parking.

#### LOUNGE

A spacious lounge located on the first floor boasting upvc patio doors overlooking the rear briefly comprises carpeted flooring, radiator, and ceiling light point.

#### **KITCHEN/DINING ROOM**

A fully fitted kitchen with a range of base and wall mounted units with complimentary laminate worktops briefly comprises a four-ring gas hob with overhead extractor, oven, integrated fridge/freezer, stainless steel sink with mixer tap, dishwasher, washing machine/dryer, tiled flooring, and ceiling spotlights.

The dining room briefly comprises of composite bi-folding doors to the rear briefly comprising tiled flooring, radiator, and ceiling light point.

#### **DOWNSTAIRS WC**

Found on the ground floor briefly comprising a low-level wc, pedestal sink, towel warmer, vinyl flooring, ceiling light point, and a frosted window.

#### MASTER BEDROOM WITH ENSUITE

A spacious double bedroom located on the second floor briefly comprises a double-glazed window overlooking the front of the property, carpeted flooring, radiator, and ceiling light point.

Ensuite briefly comprises a bath with shower attachment, low-level wc, pedestal sink, ceiling spotlights, and frosted window.

#### **BEDROOM TWO**

A double bedroom located on the first floor with upvc patio doors leading to the balcony overlooking the front of the property with greenery views, also briefly comprises carpeted flooring, radiator, ceiling light point, and access to the shower room / en-suite.

#### **SHOWER ROOM**

Also accessible through the landing the first-floor shower room briefly comprises a walk-in shower cubicle, low-level wc, pedestal sink, towel warmer, storage, vinyl flooring, ceiling spotlights, and a frosted window.

#### **BEDROOM THREE**

Another double bedroom located on the second floor briefly comprises carpeted flooring, radiator, ceiling light point, and a double-glazed window to the rear.

#### **BEDROOM FOUR**

The fourth bedroom briefly comprises carpeted flooring, radiator, ceiling light point, and a double-glazed window to the rear.

#### **EXTERNAL**

The rear of the property boasts a multi-level fenced-in garden space with a decking area, and patio space. The front of the property boasts a garage, and parking space.

ADDITIONAL INFORMATION