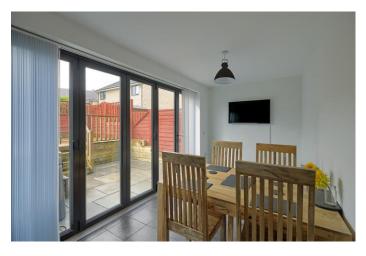

The dining room briefly comprises of composite bi-folding doors to the rear briefly comprising tiled flooring, radiator, and ceiling light point.