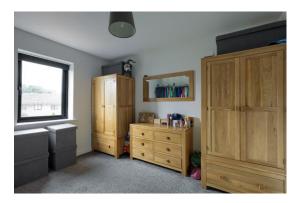

#### **BEDROOM THREE**

Another double bedroom located on the second floor briefly comprises carpeted flooring, radiator, ceiling light point, and a double-glazed window to the rear.

#### **BEDROOM FOUR**

The fourth bedroom briefly comprises carpeted flooring, radiator, ceiling light point, and a double-glazed window to the rear.