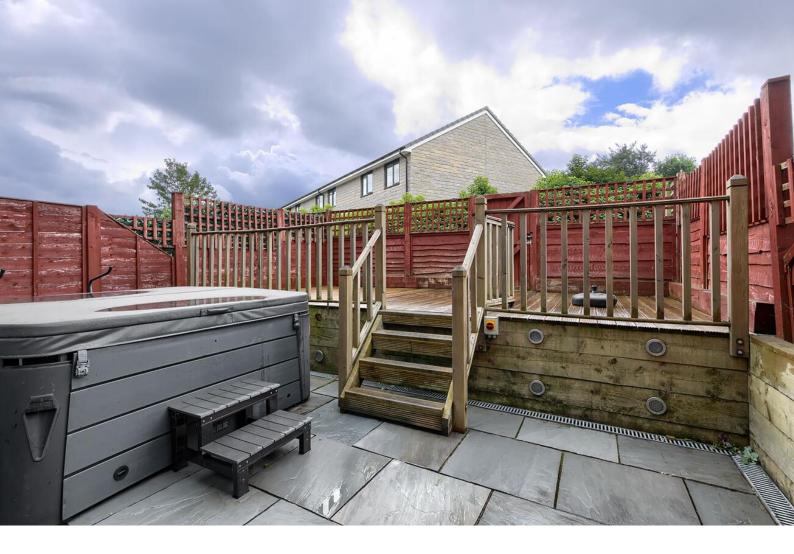

#### **EXTERNAL**

The rear of the property boasts a multi-level fenced-in garden space with a decking area, and patio space. The front of the property boasts a garage, and parking space.

ADDITIONAL INFORMATION