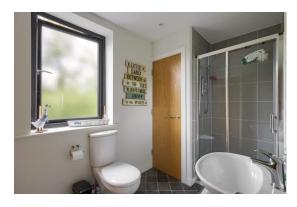

#### **SHOWER ROOM**

Also accessible through the landing the first-floor shower room briefly comprises a walk-in shower cubicle, low-level wc, pedestal sink, towel warmer, storage, vinyl flooring, ceiling spotlights, and a frosted window.