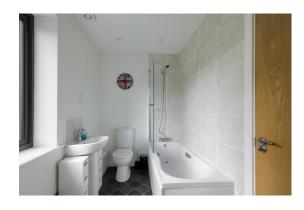

Ensuite briefly comprises a bath with shower attachment, low-level wc, pedestal sink, ceiling spotlights, and frosted window.