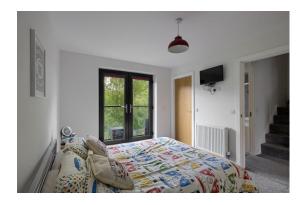

#### **BEDROOM TWO**

A double bedroom located on the first floor with upvc patio doors leading to the balcony overlooking the front of the property with greenery views, also briefly comprises carpeted flooring, radiator, ceiling light point, and access to the shower room / en-suite.

#### **BEDROOM THREE**

Another double bedroom located on the second floor briefly comprises carpeted flooring, radiator, ceiling light point, and a double-glazed window to the rear.

#### **BEDROOM FOUR**

The fourth bedroom briefly comprises carpeted flooring, radiator, ceiling light point, and a double-glazed window to the rear.