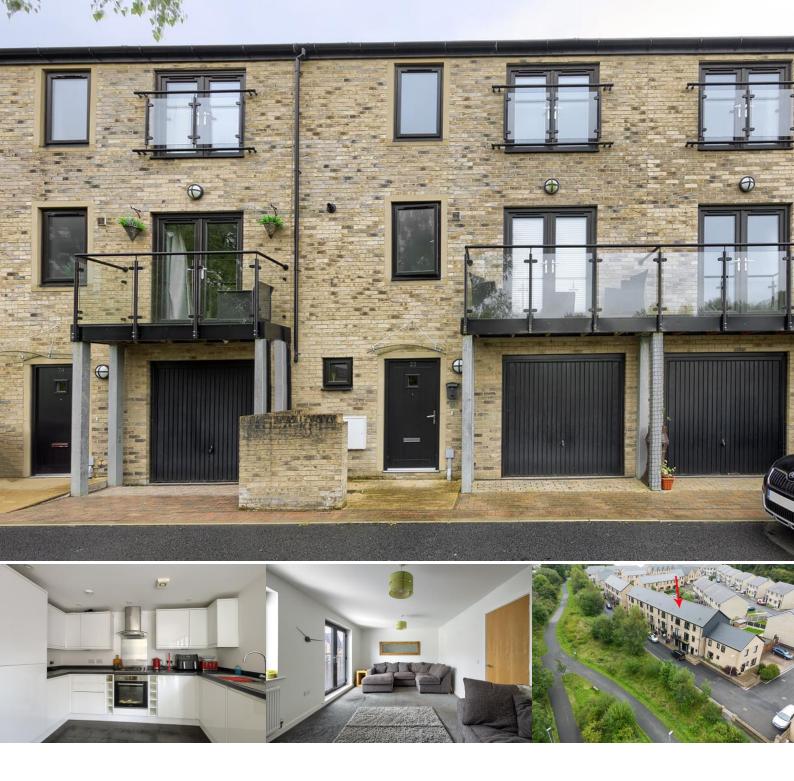

# 22 Wilding Way

### Padiham

# Offers in the Region of: £219,950

## 22 Wilding Way, Padiham £219,950 Offers in the Region of

attractive four-bedroom An town house situated in a great location close local to amenities and major transport links briefly comprises an open kitchen/dining room, WC, lounge, master bedroom with further ensuite, three bedrooms, shower room, rear garden, garage, and parking.

#### LOUNGE

A spacious lounge located on the first floor boasting upvc patio doors overlooking the rear briefly comprises carpeted flooring, radiator, and ceiling light point.

#### **KITCHEN/DINING ROOM**

A fully fitted kitchen with a range of base and wall mounted units with complimentary laminate worktops briefly comprises a four-ring gas hob with overhead extractor, oven, integrated fridge/freezer, stainless steel sink with mixer tap, dishwasher, washing machine/dryer, tiled flooring, and ceiling spotlights.

#### **EXTERNAL**

The rear of the property boasts a multi-level fenced-in garden space with a decking area, and patio space. The front of the property boasts a garage, and parking space.

ADDITIONAL INFORMATION