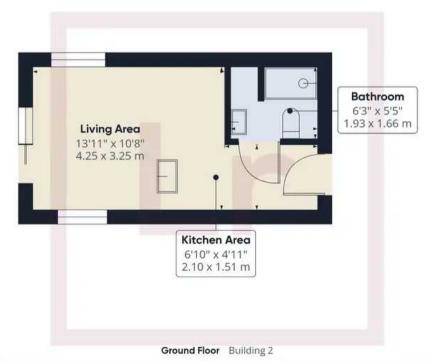

Approximate total area<sup>(1)</sup>

LAWRENCE RAND

836.84 ft<sup>2</sup> 77.75 m<sup>2</sup>

(1) Excluding balconies and terraces

While every attempt has been made to ensure accuracy, all measurements are approximate, not to scale. This floor plan is for illustrative purposes only.