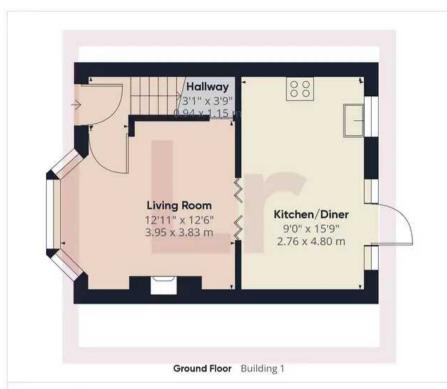

Approximate total area<sup>(1)</sup>

LAWRENCE RAND

836.84 ft<sup>2</sup> 77.75 m<sup>2</sup>

(1) Excluding balconies and terraces

While every attempt has been made to ensure accuracy, all measurements are approximate, not to scale. This floor plan is for illustrative purposes only.