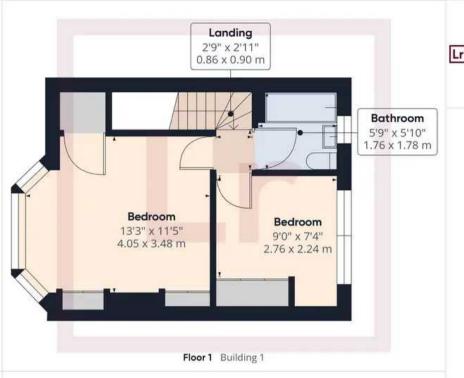

Approximate total area<sup>(1)</sup>

LAWRENCE RAND

836.84 ft<sup>2</sup> 77.75 m<sup>2</sup>

(1) Excluding balconies and terraces

While every attempt has been made to ensure accuracy, all measurements are approximate, not to scale. This floor plan is for illustrative purposes only.