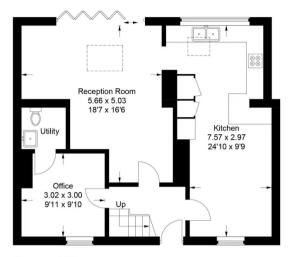

01494 680018 info@ashingtonpage.co.uk www.AshingtonPage.co.uk

Approximate Gross Internal Area Ground Floor = 68.1 sq m / 733 sq ft First Floor = 45.1 sq m / 485 sq ft Total = 113.2 sq m / 1,218 sq ft

**Ground Floor** 