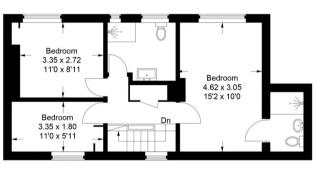

First Floor

This plan is for layout guidance only. Not drawn to scale unless stated. Windows and door openings are approximate. Whilst every care is taken in the preparation of this plan, please check all dimensions, shapes and compass bearings before making any decisions reliant upon them.