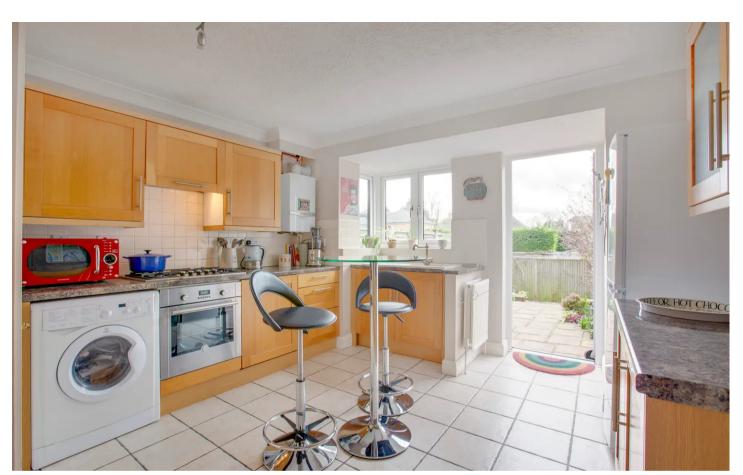

## Kitchen/Breakfast room

Fitted with a range of eye and base level units incorporating sink unit with mixer tap and drainer, built in Hoover oven, fitted five ring Hoover hob with extractor over, built in Neff dishwasher, space and plumbing for washing machine, space for fridge/freezer, space for table, wall mounted Vaillant gas fired central heating boiler, part tiled walls, two radiators, tiled flooring, under stairs storage cupboard, window to rear, door to garden