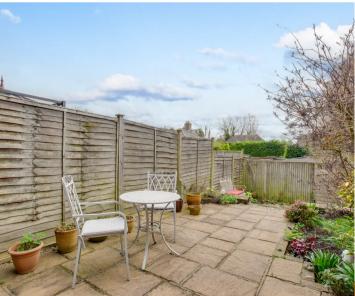

## Rear garden

Mainly paved, south/west facing garden enclosed by panelled fencing. The garden extends to 34'.

Approximate Gross Internal Area (Excluding Car Port)
Ground Floor = 18.3 sq m / 197 sq ft
First Floor = 35.2 sq m / 379 sq ft
Second Floor = 33.7 sq m / 363 sq ft
Total = 87.2 sq m / 939 sq ft