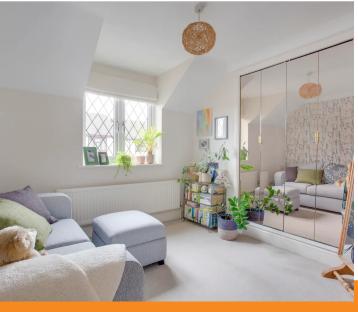

### Bedroom 1

Radiator, range of fitted wardrobes, window to front

### Bedroom 2

Radiator, window to rear