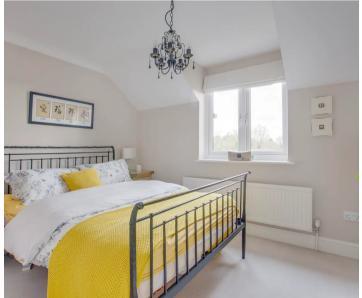

### Bedroom 1

Radiator, range of fitted wardrobes, window to front

### Bedroom 2

Radiator, window to rear