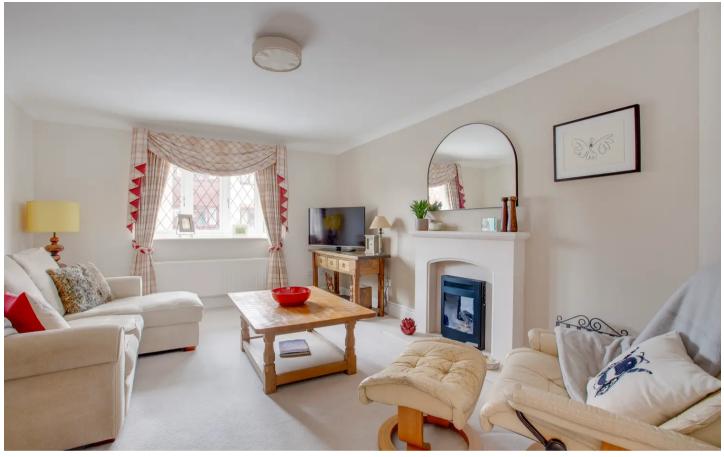

### Sitting room

Portuguese limestone fireplace with fitted electric fire, radiator, window to front