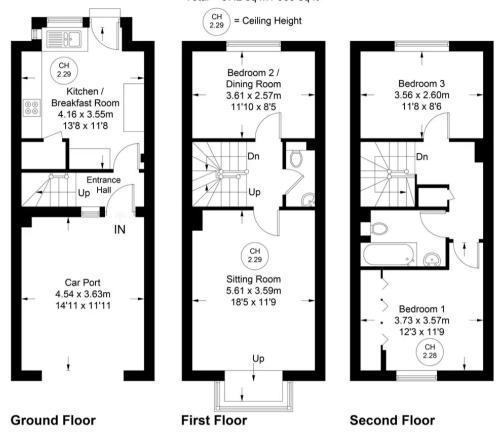

## Rear garden

Mainly paved, south/west facing garden enclosed by panelled fencing. The garden extends to 34'.

Approximate Gross Internal Area (Excluding Car Port)
Ground Floor = 18.3 sq m / 197 sq ft
First Floor = 35.2 sq m / 379 sq ft
Second Floor = 33.7 sq m / 363 sq ft
Total = 87.2 sq m / 939 sq ft

Floor Plan produced for Robertsons by Media Arcade ©.

Illustration for identification purposes only. Window and door openings are approximate. Whilst every attempt is made to assure accuracy in the preparation of this plan, please check all dimensions, shapes and compass bearings before making any decisions reliant upon them.