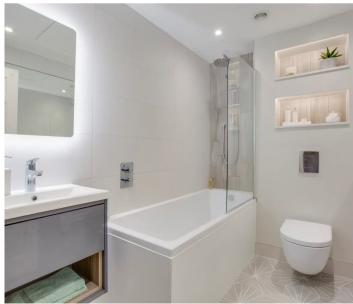

#### Bathroom

Fitted white suite comprising panelled bath with mixer tap and shower over, with further rainfall shower, low level W.C., wash hand basin with mixer tap and storage under, part tiled walls, fitted mirrors, tiled flooring (under floor heating), heated towel rail