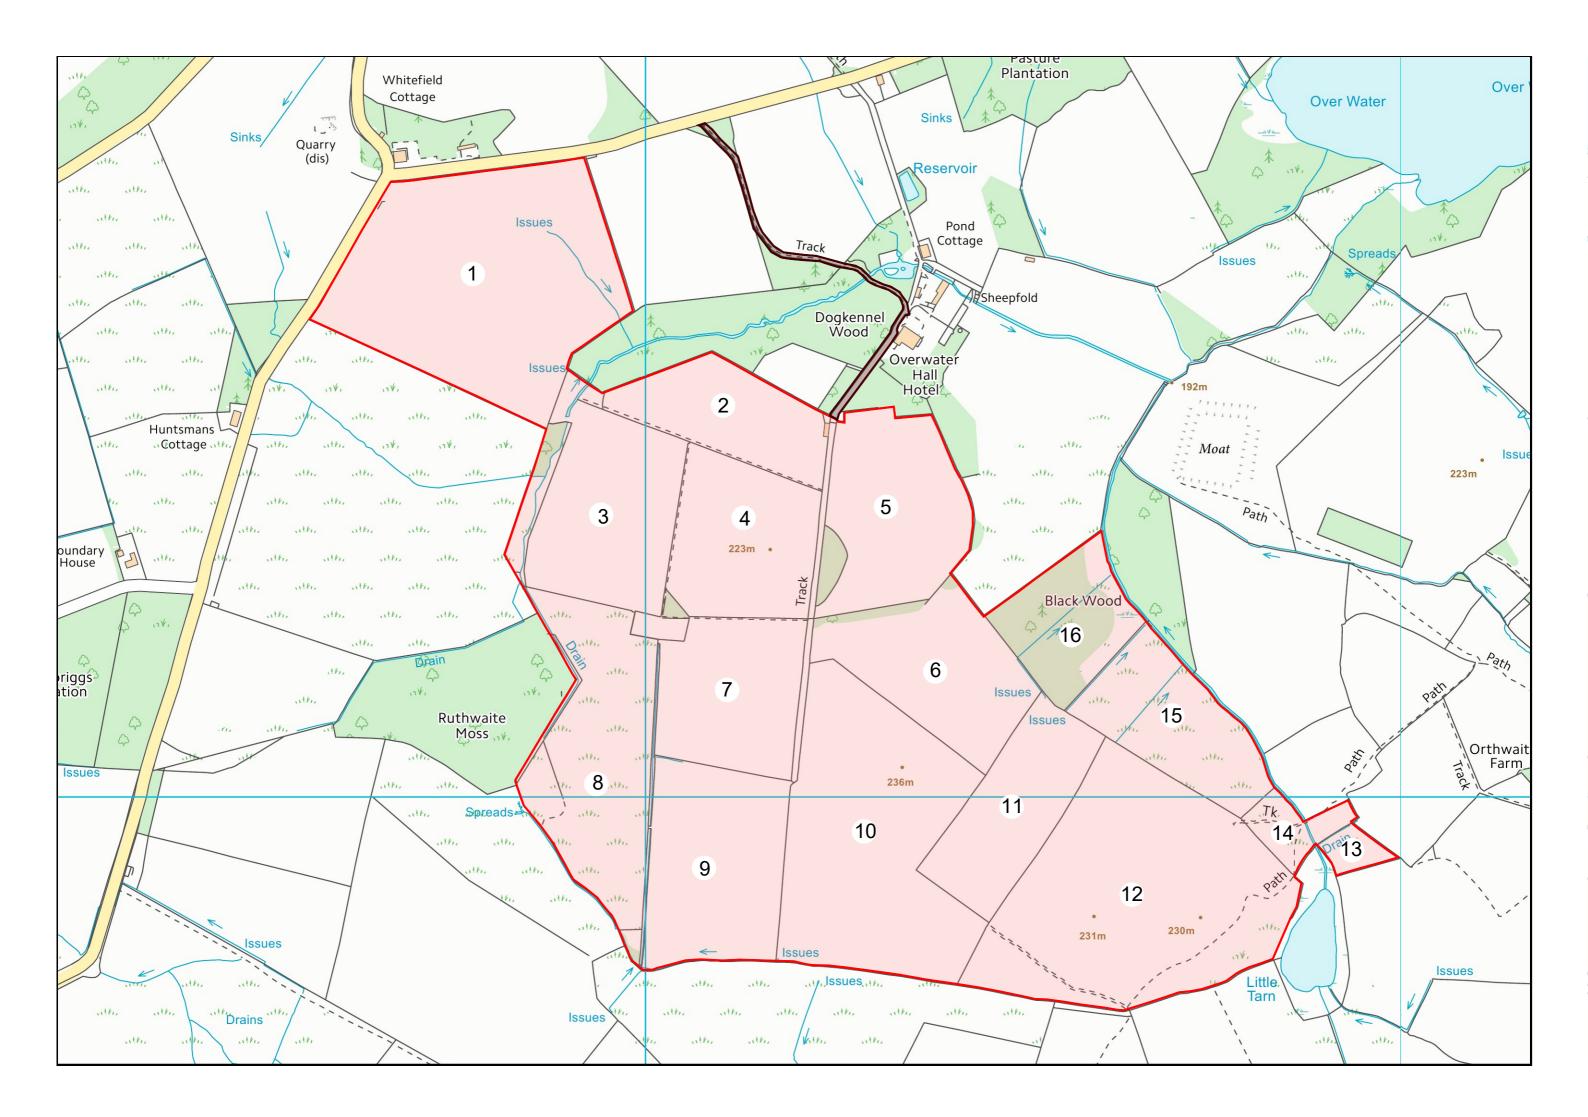

# Edwin Thompson

What3Words://imprints.shares.coping

|                                                                                                                                                                                                                                                                                                                                                                                                                                                                                                                                                                                                                                                                                                                                                                                                                                                                                                                                                                                                                                                                                                                                                                                                                                                                                                                                                                                                                                                                                                                                                                                                                                                                                                                                                                                                                                                                                                                                                                                                                                                                                                                                | Land at Whitefield            |              |                    |        |
|--------------------------------------------------------------------------------------------------------------------------------------------------------------------------------------------------------------------------------------------------------------------------------------------------------------------------------------------------------------------------------------------------------------------------------------------------------------------------------------------------------------------------------------------------------------------------------------------------------------------------------------------------------------------------------------------------------------------------------------------------------------------------------------------------------------------------------------------------------------------------------------------------------------------------------------------------------------------------------------------------------------------------------------------------------------------------------------------------------------------------------------------------------------------------------------------------------------------------------------------------------------------------------------------------------------------------------------------------------------------------------------------------------------------------------------------------------------------------------------------------------------------------------------------------------------------------------------------------------------------------------------------------------------------------------------------------------------------------------------------------------------------------------------------------------------------------------------------------------------------------------------------------------------------------------------------------------------------------------------------------------------------------------------------------------------------------------------------------------------------------------|-------------------------------|--------------|--------------------|--------|
|                                                                                                                                                                                                                                                                                                                                                                                                                                                                                                                                                                                                                                                                                                                                                                                                                                                                                                                                                                                                                                                                                                                                                                                                                                                                                                                                                                                                                                                                                                                                                                                                                                                                                                                                                                                                                                                                                                                                                                                                                                                                                                                                | Field Schedule                |              |                    |        |
|                                                                                                                                                                                                                                                                                                                                                                                                                                                                                                                                                                                                                                                                                                                                                                                                                                                                                                                                                                                                                                                                                                                                                                                                                                                                                                                                                                                                                                                                                                                                                                                                                                                                                                                                                                                                                                                                                                                                                                                                                                                                                                                                | Plot No.                      | Field Parcel | Hectare            | Acre   |
|                                                                                                                                                                                                                                                                                                                                                                                                                                                                                                                                                                                                                                                                                                                                                                                                                                                                                                                                                                                                                                                                                                                                                                                                                                                                                                                                                                                                                                                                                                                                                                                                                                                                                                                                                                                                                                                                                                                                                                                                                                                                                                                                | 1                             | NY2334 7766  | 9.72               | 24.00  |
|                                                                                                                                                                                                                                                                                                                                                                                                                                                                                                                                                                                                                                                                                                                                                                                                                                                                                                                                                                                                                                                                                                                                                                                                                                                                                                                                                                                                                                                                                                                                                                                                                                                                                                                                                                                                                                                                                                                                                                                                                                                                                                                                | 2                             | NY2434 1149  | 3.02               | 7.47   |
|                                                                                                                                                                                                                                                                                                                                                                                                                                                                                                                                                                                                                                                                                                                                                                                                                                                                                                                                                                                                                                                                                                                                                                                                                                                                                                                                                                                                                                                                                                                                                                                                                                                                                                                                                                                                                                                                                                                                                                                                                                                                                                                                | 3                             | NY2334 9538  | 5.01               | 12.37  |
|                                                                                                                                                                                                                                                                                                                                                                                                                                                                                                                                                                                                                                                                                                                                                                                                                                                                                                                                                                                                                                                                                                                                                                                                                                                                                                                                                                                                                                                                                                                                                                                                                                                                                                                                                                                                                                                                                                                                                                                                                                                                                                                                | 4                             | NY2334 7766  | 3.90               | 9.64   |
| and the second s | 5                             | NY2434 3337  | 4.46               | 11.01  |
| AMAILINE AND ALL TO Y MANY                                                                                                                                                                                                                                                                                                                                                                                                                                                                                                                                                                                                                                                                                                                                                                                                                                                                                                                                                                                                                                                                                                                                                                                                                                                                                                                                                                                                                                                                                                                                                                                                                                                                                                                                                                                                                                                                                                                                                                                                                                                                                                     | 6                             | NY2434 3915  | 4.01               | 9.91   |
|                                                                                                                                                                                                                                                                                                                                                                                                                                                                                                                                                                                                                                                                                                                                                                                                                                                                                                                                                                                                                                                                                                                                                                                                                                                                                                                                                                                                                                                                                                                                                                                                                                                                                                                                                                                                                                                                                                                                                                                                                                                                                                                                | 7                             | NY2434 1012  | 3.85               | 9.51   |
|                                                                                                                                                                                                                                                                                                                                                                                                                                                                                                                                                                                                                                                                                                                                                                                                                                                                                                                                                                                                                                                                                                                                                                                                                                                                                                                                                                                                                                                                                                                                                                                                                                                                                                                                                                                                                                                                                                                                                                                                                                                                                                                                | 8                             | NY2334 9205  | 5.54               | 13.68  |
| A A A A A A A A A A A A A A A A A A A                                                                                                                                                                                                                                                                                                                                                                                                                                                                                                                                                                                                                                                                                                                                                                                                                                                                                                                                                                                                                                                                                                                                                                                                                                                                                                                                                                                                                                                                                                                                                                                                                                                                                                                                                                                                                                                                                                                                                                                                                                                                                          | 9                             | NY2433 0991  | 4.62               | 11.41  |
|                                                                                                                                                                                                                                                                                                                                                                                                                                                                                                                                                                                                                                                                                                                                                                                                                                                                                                                                                                                                                                                                                                                                                                                                                                                                                                                                                                                                                                                                                                                                                                                                                                                                                                                                                                                                                                                                                                                                                                                                                                                                                                                                | 10                            | NY2433 2996  | 8.15               | 20.12  |
|                                                                                                                                                                                                                                                                                                                                                                                                                                                                                                                                                                                                                                                                                                                                                                                                                                                                                                                                                                                                                                                                                                                                                                                                                                                                                                                                                                                                                                                                                                                                                                                                                                                                                                                                                                                                                                                                                                                                                                                                                                                                                                                                | 11                            | NY2433 4898  | 3.28               | 8.11   |
|                                                                                                                                                                                                                                                                                                                                                                                                                                                                                                                                                                                                                                                                                                                                                                                                                                                                                                                                                                                                                                                                                                                                                                                                                                                                                                                                                                                                                                                                                                                                                                                                                                                                                                                                                                                                                                                                                                                                                                                                                                                                                                                                | 12                            | NY2433 6789  | 9.80               | 24.20  |
|                                                                                                                                                                                                                                                                                                                                                                                                                                                                                                                                                                                                                                                                                                                                                                                                                                                                                                                                                                                                                                                                                                                                                                                                                                                                                                                                                                                                                                                                                                                                                                                                                                                                                                                                                                                                                                                                                                                                                                                                                                                                                                                                | 13                            | NY2433 9393  | 0.41               | 1.01   |
|                                                                                                                                                                                                                                                                                                                                                                                                                                                                                                                                                                                                                                                                                                                                                                                                                                                                                                                                                                                                                                                                                                                                                                                                                                                                                                                                                                                                                                                                                                                                                                                                                                                                                                                                                                                                                                                                                                                                                                                                                                                                                                                                | 14                            | NY2433 8395  | 0.79               | 1.94   |
|                                                                                                                                                                                                                                                                                                                                                                                                                                                                                                                                                                                                                                                                                                                                                                                                                                                                                                                                                                                                                                                                                                                                                                                                                                                                                                                                                                                                                                                                                                                                                                                                                                                                                                                                                                                                                                                                                                                                                                                                                                                                                                                                | 15                            | NY2434 6810  | 3.27               | 8.07   |
|                                                                                                                                                                                                                                                                                                                                                                                                                                                                                                                                                                                                                                                                                                                                                                                                                                                                                                                                                                                                                                                                                                                                                                                                                                                                                                                                                                                                                                                                                                                                                                                                                                                                                                                                                                                                                                                                                                                                                                                                                                                                                                                                | 16                            | NY2434 5523  | <mark>2.5</mark> 5 | 6.29   |
|                                                                                                                                                                                                                                                                                                                                                                                                                                                                                                                                                                                                                                                                                                                                                                                                                                                                                                                                                                                                                                                                                                                                                                                                                                                                                                                                                                                                                                                                                                                                                                                                                                                                                                                                                                                                                                                                                                                                                                                                                                                                                                                                | Tracks and Building 0.54 1.33 |              | 1.33               |        |
|                                                                                                                                                                                                                                                                                                                                                                                                                                                                                                                                                                                                                                                                                                                                                                                                                                                                                                                                                                                                                                                                                                                                                                                                                                                                                                                                                                                                                                                                                                                                                                                                                                                                                                                                                                                                                                                                                                                                                                                                                                                                                                                                |                               | Total        | 72.88              | 180.08 |

A Block of Good Quality Grazing / Mowing Land Extending in Total to 72.88 Hectares (180.08 Acres)

To Let on a Grazing / Mowing Licence From 1st May 2024 to 31st October 2024. Tender Form to be Submitted to Edwin Thompson LLP, 28 St John Street, Keswick, Cumbria, CA12 5AF by 12 Noon Friday 19th April 2024.

#### THE LAND

The land extends to 72.88 hectares (180.08 acres) of good quality mowing and grazing land located close to Overwater Hotel, Ireby.

The property benefits from a steel portal framed shed which can be used by the successful applicant on the basis its left clean and tidy after use.