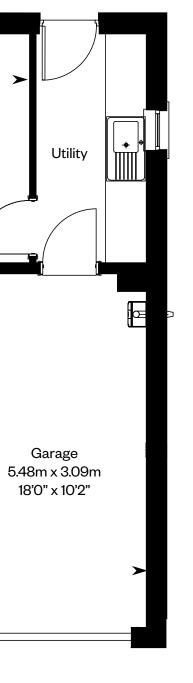

### **The Darroch**

Plots 9, 31, 35 – as shown Plots 37, 45 – handed

This is a Predicted Energy Assessment for properties that are incomplete. Once the property is completed, this rating will be updated and an official Energy Performance Certificate will be created for the property. The figure shown is the lowest predicted assessment. Please speak to a Sales Consultant for plot specific details.

Ground floor

Please ask your Sales Consultant for further details. ST: Store cupboard. W: Wardrobe.

IMPORTANT NOTICE TO CUSTOMERS: The Consumer Protection from Unfair Trading Regulations 2008. Cala Homes (West) Limited operates a policy of continual product development and the specifications outlined in this brochure are indicative only. The computer generated images and photographs do not necessarily represent the actual finishings/elevation or treatments, landscaping, furnishings and fittings at this development. Information contained is accurate at date of publication on 01.09.22. See the main brochure for the full Consumer Protection statement.