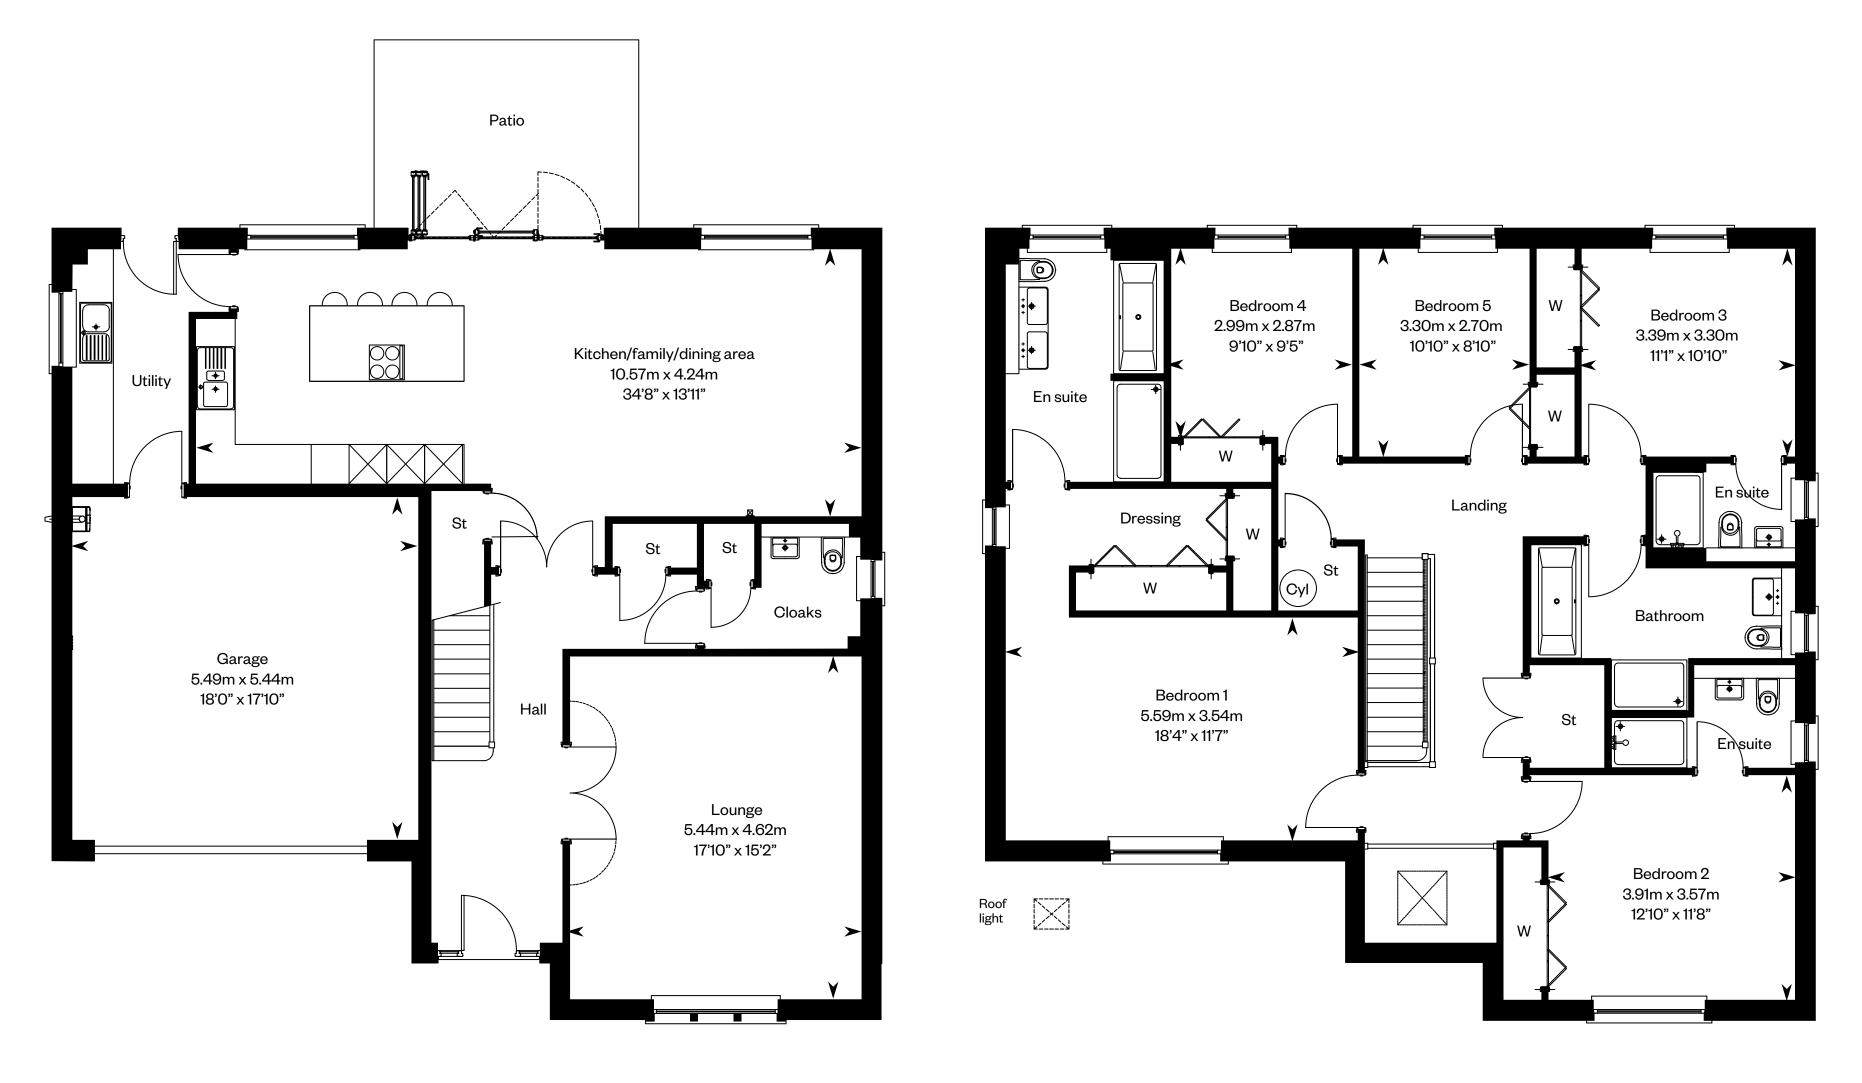

### **The Crichton**

Plots 23, 36 – as shown

This is a Predicted Energy Assessment for properties that are incomplete. Once the property is completed, this rating will be updated and an official Energy Performance Certificate will be created for the property. The figure shown is the lowest predicted assessment. Please speak to a Sales Consultant for plot specific details.

Ground floor

Please ask your Sales Consultant for further details. ST: Store cupboard. W: Wardrobe.

IMPORTANT NOTICE TO CUSTOMERS: The Consumer Protection from Unfair Trading Regulations 2008. Cala Homes (West) Limited operates a policy of continual product development and the specifications outlined in this brochure are indicative only. The computer generated images and photographs do not necessarily represent the actual finishings/elevation or treatments, landscaping, furnishings at this development. Information contained is accurate at date of publication on 01.09.22. See the main brochure for the full Consumer Protection statement.

First floor