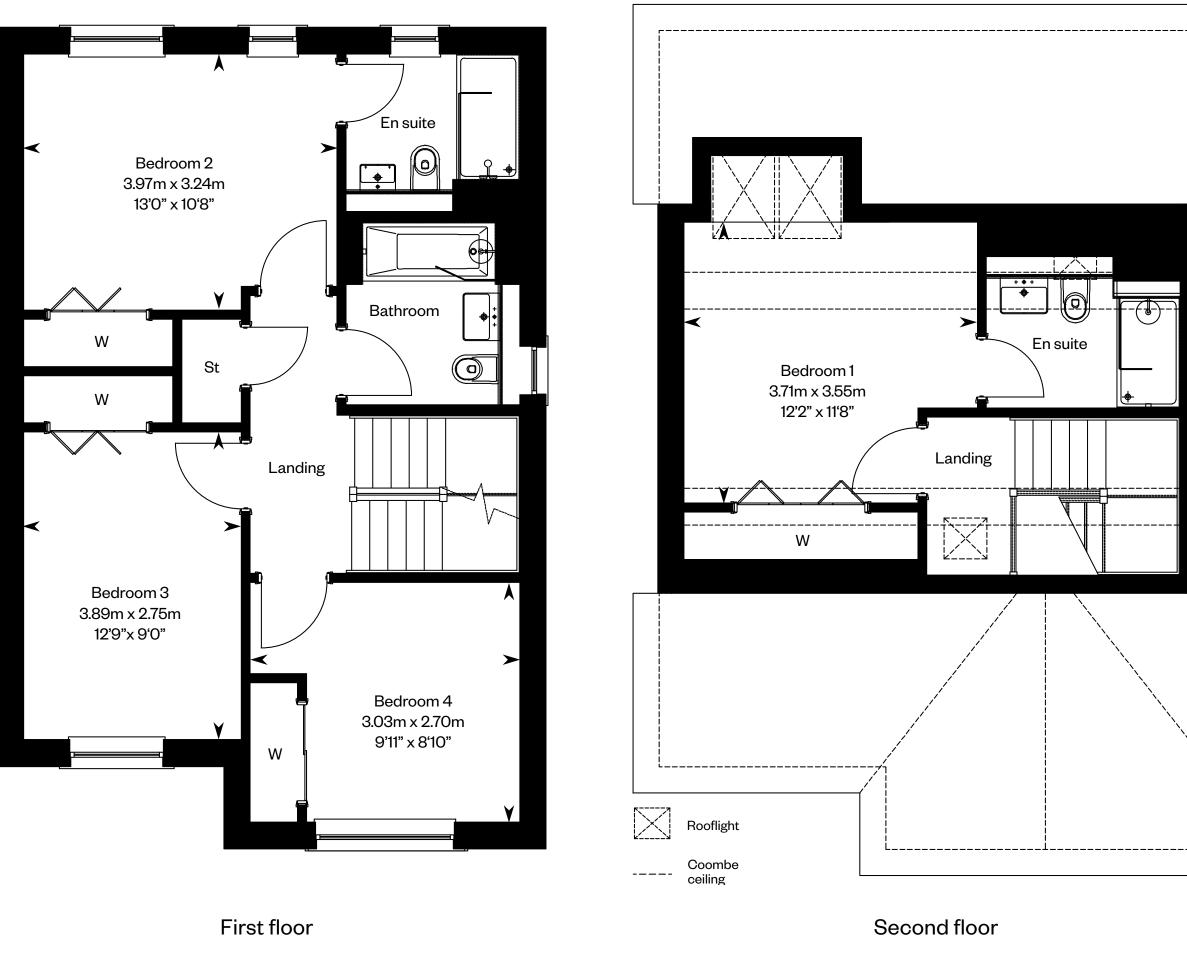

## The Mevile IC

#### 5 bedroom detached home with study

## The Melville IC

Plots 5, 25 – as shown Plots 16, 19, 26 – handed

This is a Predicted Energy Assessment for properties that are incomplete. Once the property is completed, this rating will be updated and an official Energy Performance Certificate will be created for the property. The figure shown is the lowest predicted assessment. Please speak to a Sales Consultant for plot specific details.

Ground floor

Please ask your Sales Consultant for further details. ST: Store cupboard. W: Wardrobe.

IMPORTANT NOTICE TO CUSTOMERS: The Consumer Protection from Unfair Trading Regulations 2008. Cala Homes (West) Limited operates a policy of continual product development and the specifications outlined in this brochure are indicative only. The computer generated images and photographs do not necessarily represent the actual finishings/elevation or treatments, landscaping, furnishings and fittings at this development. Information contained is accurate at date of publication on 01.09.22. See the main brochure for the full Consumer Protection statement.