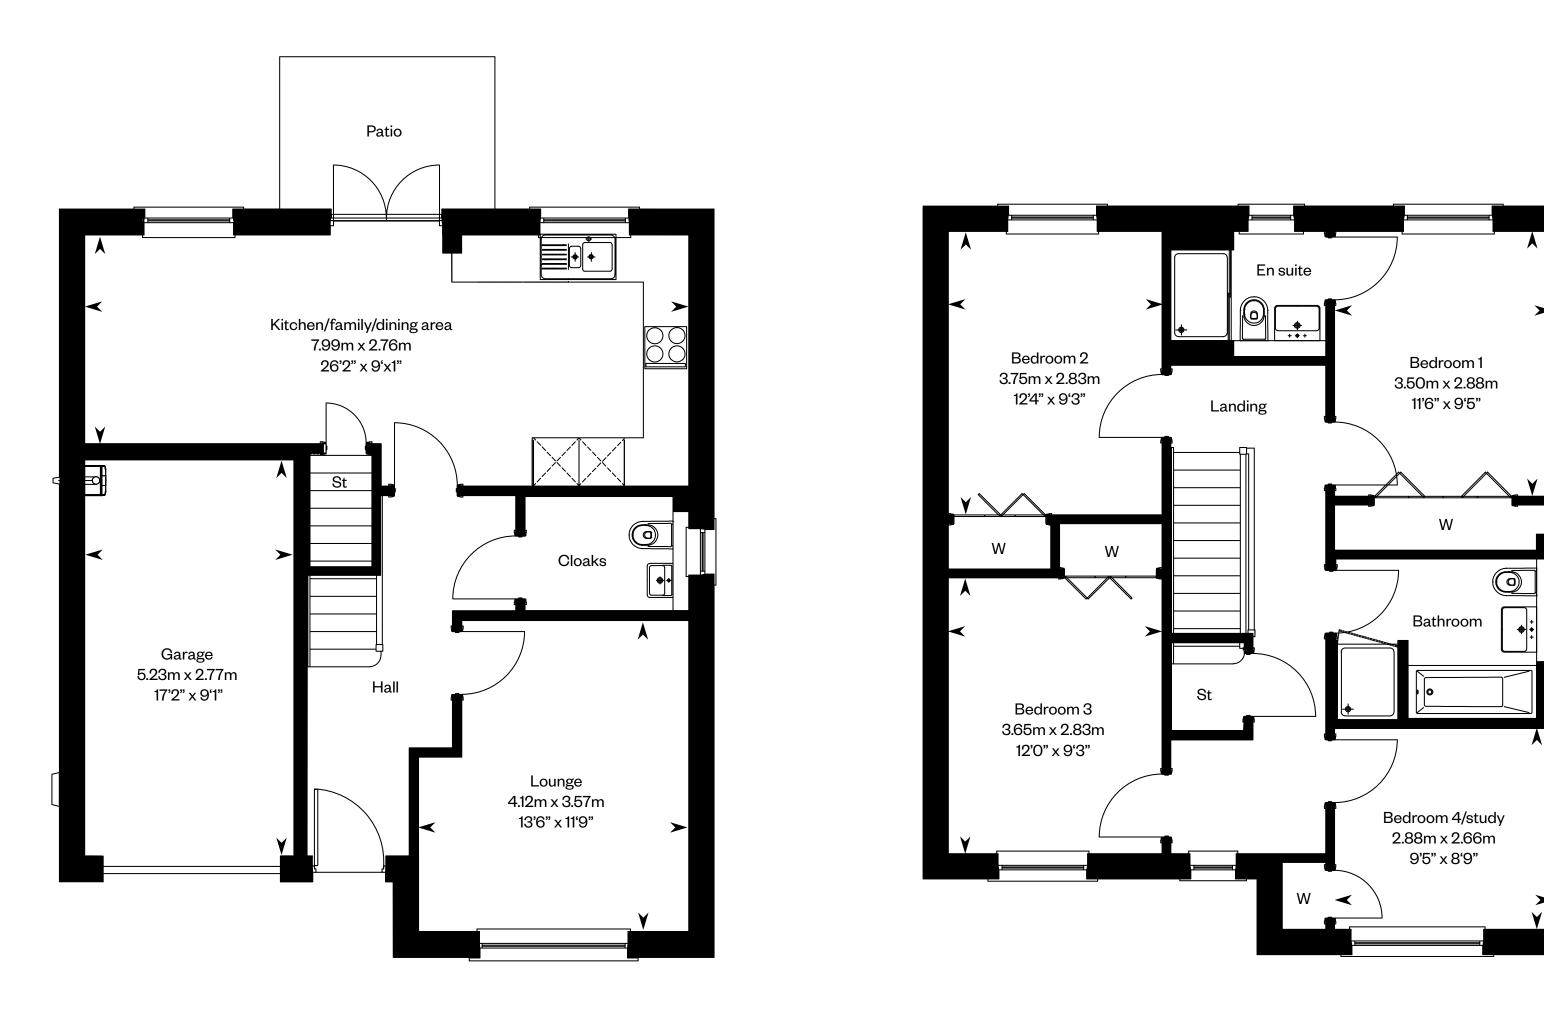

Ground floor

Please ask your Sales Consultant for further details. ST: Store cupboard. W: Wardrobe.

IMPORTANT NOTICE TO CUSTOMERS: The Consumer Protection from Unfair Trading Regulations 2008. Cala Homes (West) Limited operates a policy of continual product development and the specifications outlined in this brochure are indicative only. The computer generated images and photographs do not necessarily represent the actual finishings/elevation or treatments, landscaping, furnishings and fittings at this development. Information contained is accurate at date of publication on 01.09.22. See the main brochure for the full Consumer Protection statement.