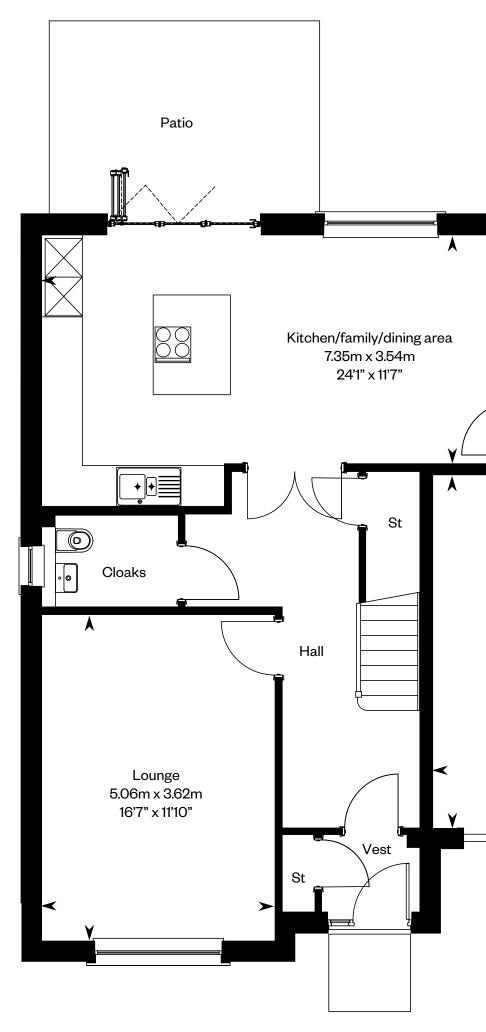

### **The Darroch**

Plots 9, 31, 35 – as shown Plots 37, 45 – handed

This is a Predicted Energy Assessment for properties that are incomplete. Once the property is completed, this rating will be updated and an official Energy Performance Certificate will be created for the property. The figure shown is the lowest predicted assessment. Please speak to a Sales Consultant for plot specific details.

Ground floor

Please ask your Sales Consultant for further details. ST: Store cupboard. W: Wardrobe.

IMPORTANT NOTICE TO CUSTOMERS: The Consumer Protection from Unfair Trading Regulations 2008. Cala Homes (West) Limited operates a policy of continual product development and the specifications outlined in this brochure are indicative only. The computer generated images and photographs do not necessarily represent the actual finishings/elevation or treatments, landscaping, furnishings and fittings at this development. Information contained is accurate at date of publication on 01.09.22. See the main brochure for the full Consumer Protection statement.