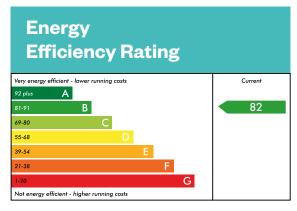

### **The Moncrief**

Plots 6, 21, 54 – as shown Plot 50 – handed

This is a Predicted Energy Assessment for properties that are incomplete. Once the property is completed, this rating will be updated and an official Energy Performance Certificate will be created for the property. The figure shown is the lowest predicted assessment. Please speak to a Sales Consultant for plot specific details.