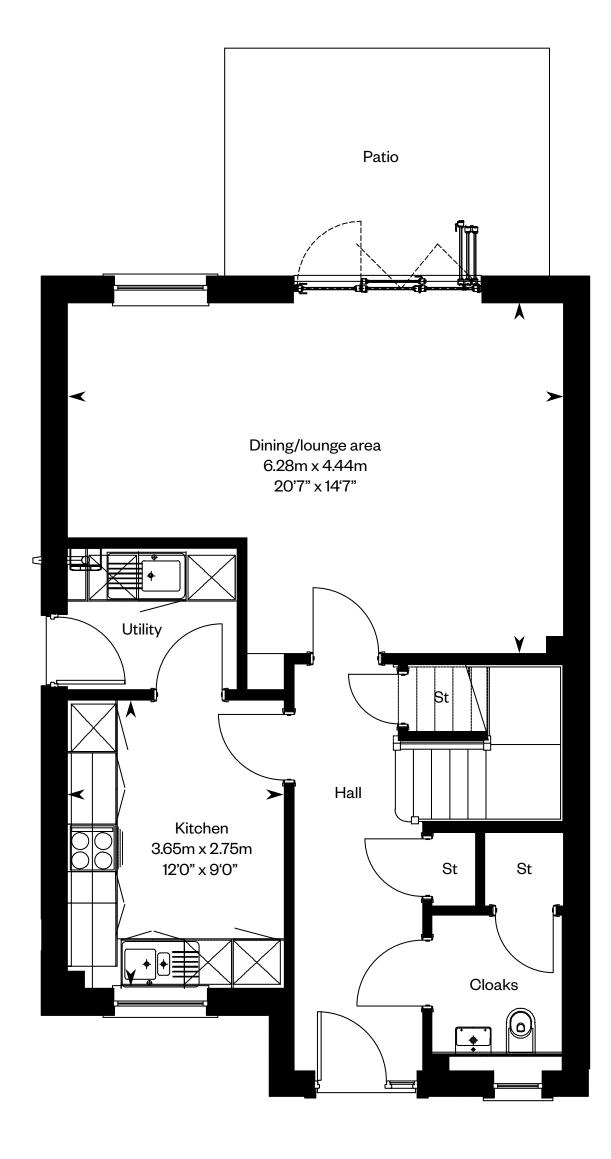

## The Mevile IC

#### 5 bedroom detached home with study

## The Melville IC

Plots 5, 25 – as shown Plots 16, 19, 26 – handed

This is a Predicted Energy Assessment for properties that are incomplete. Once the property is completed, this rating will be updated and an official Energy Performance Certificate will be created for the property. The figure shown is the lowest predicted assessment. Please speak to a Sales Consultant for plot specific details.

Ground floor

Please ask your Sales Consultant for further details. ST: Store cupboard. W: Wardrobe.

IMPORTANT NOTICE TO CUSTOMERS: The Consumer Protection from Unfair Trading Regulations 2008. Cala Homes (West) Limited operates a policy of continual product development and the specifications outlined in this brochure are indicative only. The computer generated images and photographs do not necessarily represent the actual finishings/elevation or treatments, landscaping, furnishings and fittings at this development. Information contained is accurate at date of publication on 01.09.22. See the main brochure for the full Consumer Protection statement.