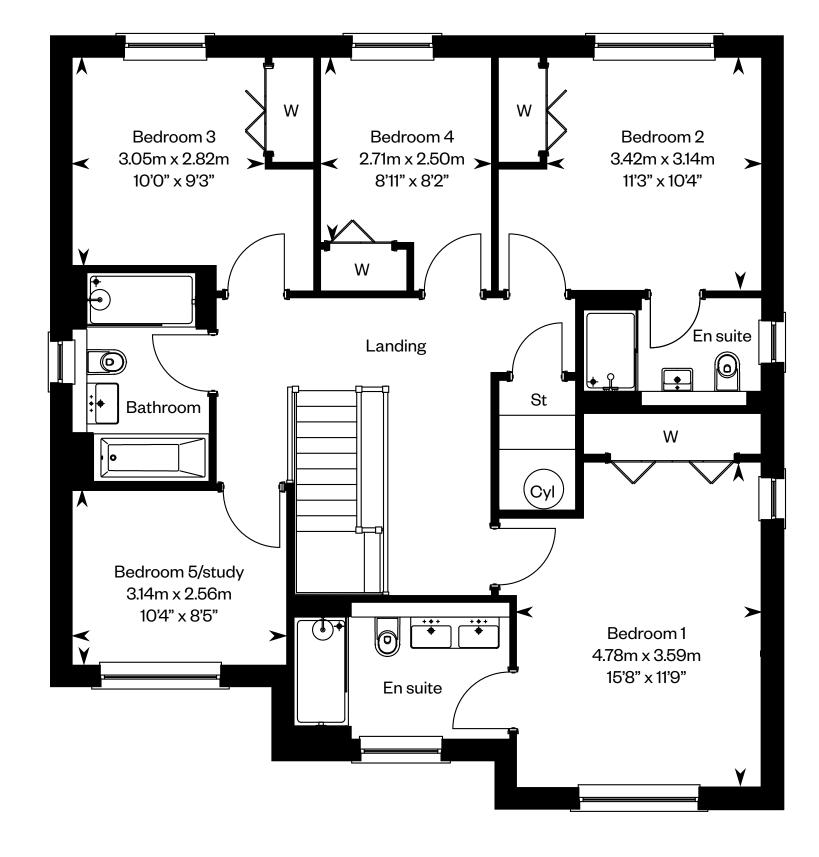

### **The Evan**

Plots 2, 22, 29 – as shown Plots 44, 58 – handed

This is a Predicted Energy Assessment for properties that are incomplete. Once the property is completed, this rating will be updated and an official Energy Performance Certificate will be created for the property. The figure shown is the lowest predicted assessment. Please speak to a Sales Consultant for plot specific details.

Ground floor

Please Note: The PV panels positioning are subject to change. Please ask your Sales Consultant for further details. ST: Store cupboard. W: Wardrobe.

IMPORTANT NOTICE TO CUSTOMERS: The Consumer Protection from Unfair Trading Regulations 2008. Cala Homes (West) Limited operates a policy of continual product development and the specifications outlined in this brochure are indicative only. The computer generated images and photographs do not necessarily represent the actual finishings/elevation or treatments, landscaping, furnishings and fittings at this development. Information contained is accurate at date of publication on 01.09.22. See the main brochure for the full Consumer Protection statement.

First floor

Second floor