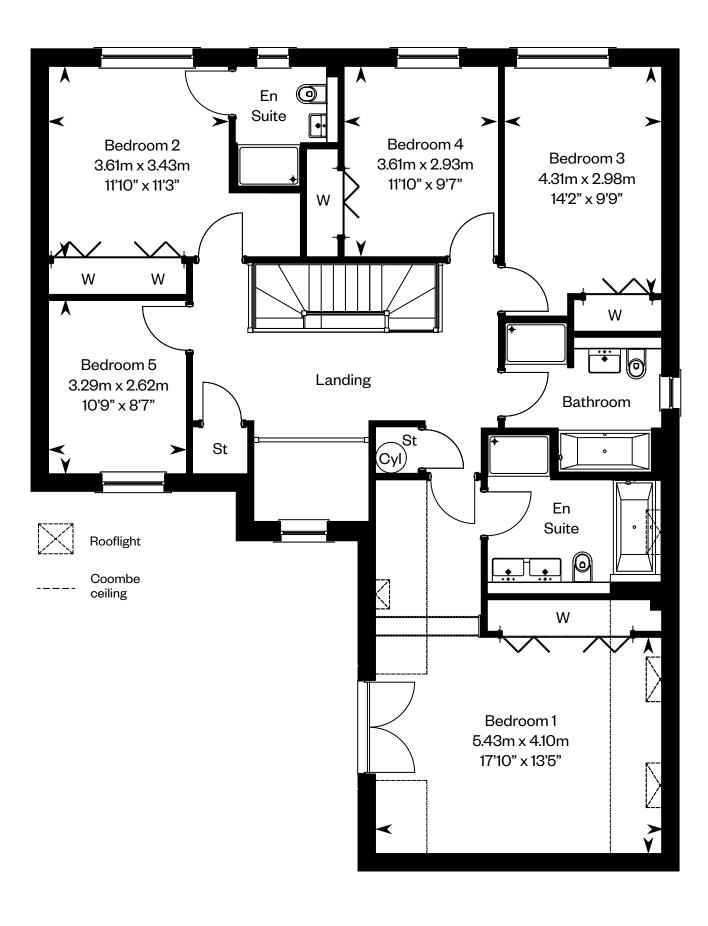

### **The Moncrief**

Plots 6, 21, 54 – as shown Plot 50 – handed

This is a Predicted Energy Assessment for properties that are incomplete. Once the property is completed, this rating will be updated and an official Energy Performance Certificate will be created for the property. The figure shown is the lowest predicted assessment. Please speak to a Sales Consultant for plot specific details.

Ground floor

Please ask your Sales Consultant for further details. ST: Store cupboard. W: Wardrobe.

IMPORTANT NOTICE TO CUSTOMERS: The Consumer Protection from Unfair Trading Regulations 2008. Cala Homes (West) Limited operates a policy of continual product development and the specifications outlined in this brochure are indicative only. The computer generated images and photographs do not necessarily represent the actual finishings/elevation or treatments, landscaping, furnishings and fittings at this development. Information contained is accurate at date of publication on 01.09.22. See the main brochure for the full Consumer Protection statement.

First floor