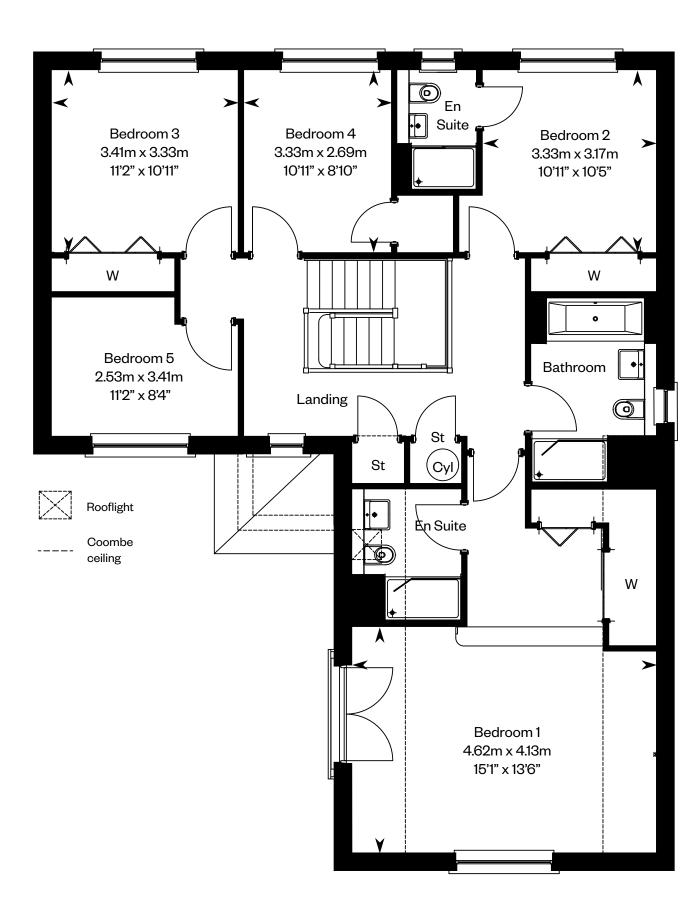

les Consultant for plot specific details.



Ground floor

Please note: Plots 18, 39 and 40 are Gordon IC housetypes and have a slightly different layout. Please ask your Sales Consultant for further details. ST: Store cupboard. W: Wardrobe. IMPORTANT NOTICE TO CUSTOMERS: The Consumer Protection from Unfair Trading Regulations 2008. Cala Homes (West) Limited operates a policy of continual product development and the specifications outlined in this brochure are indicative only. The computer generated images and photographs do not necessarily represent the actual finishings/elevation or treatments, landscaping, furnishings and fittings at this development. Information contained is accurate at date of publication on 01.09.22. See the main brochure for the full Consumer Protection statement.



First floor

## The Kennedy

### 5 bedroom detached home



## **The Kennedy**

Plots 15, 30 – as shown

Plot 47 – handed



This is a Predicted Energy Assessment for properties that are incomplete. Once the property is completed, this rating will be updated and an official Energy Performance Certificate will be created for the property. The figure shown is the lowest predicted assessment. Please speak to a Sales Consultant for plot specific details.



Ground floor

Please ask your Sales Consultant for further details. ST: Store cupboard. W: Wardrobe.

IMPORTANT NOTICE TO CUSTOMERS: The Consumer Protection from Unfair Trading Regulations 2008. Cala Homes (West) Limited operates a policy of continual product development and the specifications outlined in this brochure are indicative only