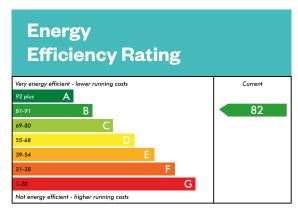

### **The Crichton**

Plots 23, 36 – as shown

This is a Predicted Energy Assessment for properties that are incomplete. Once the property is completed, this rating will be updated and an official Energy Performance Certificate will be created for the property. The figure shown is the lowest predicted assessment. Please speak to a Sales Consultant for plot specific details.