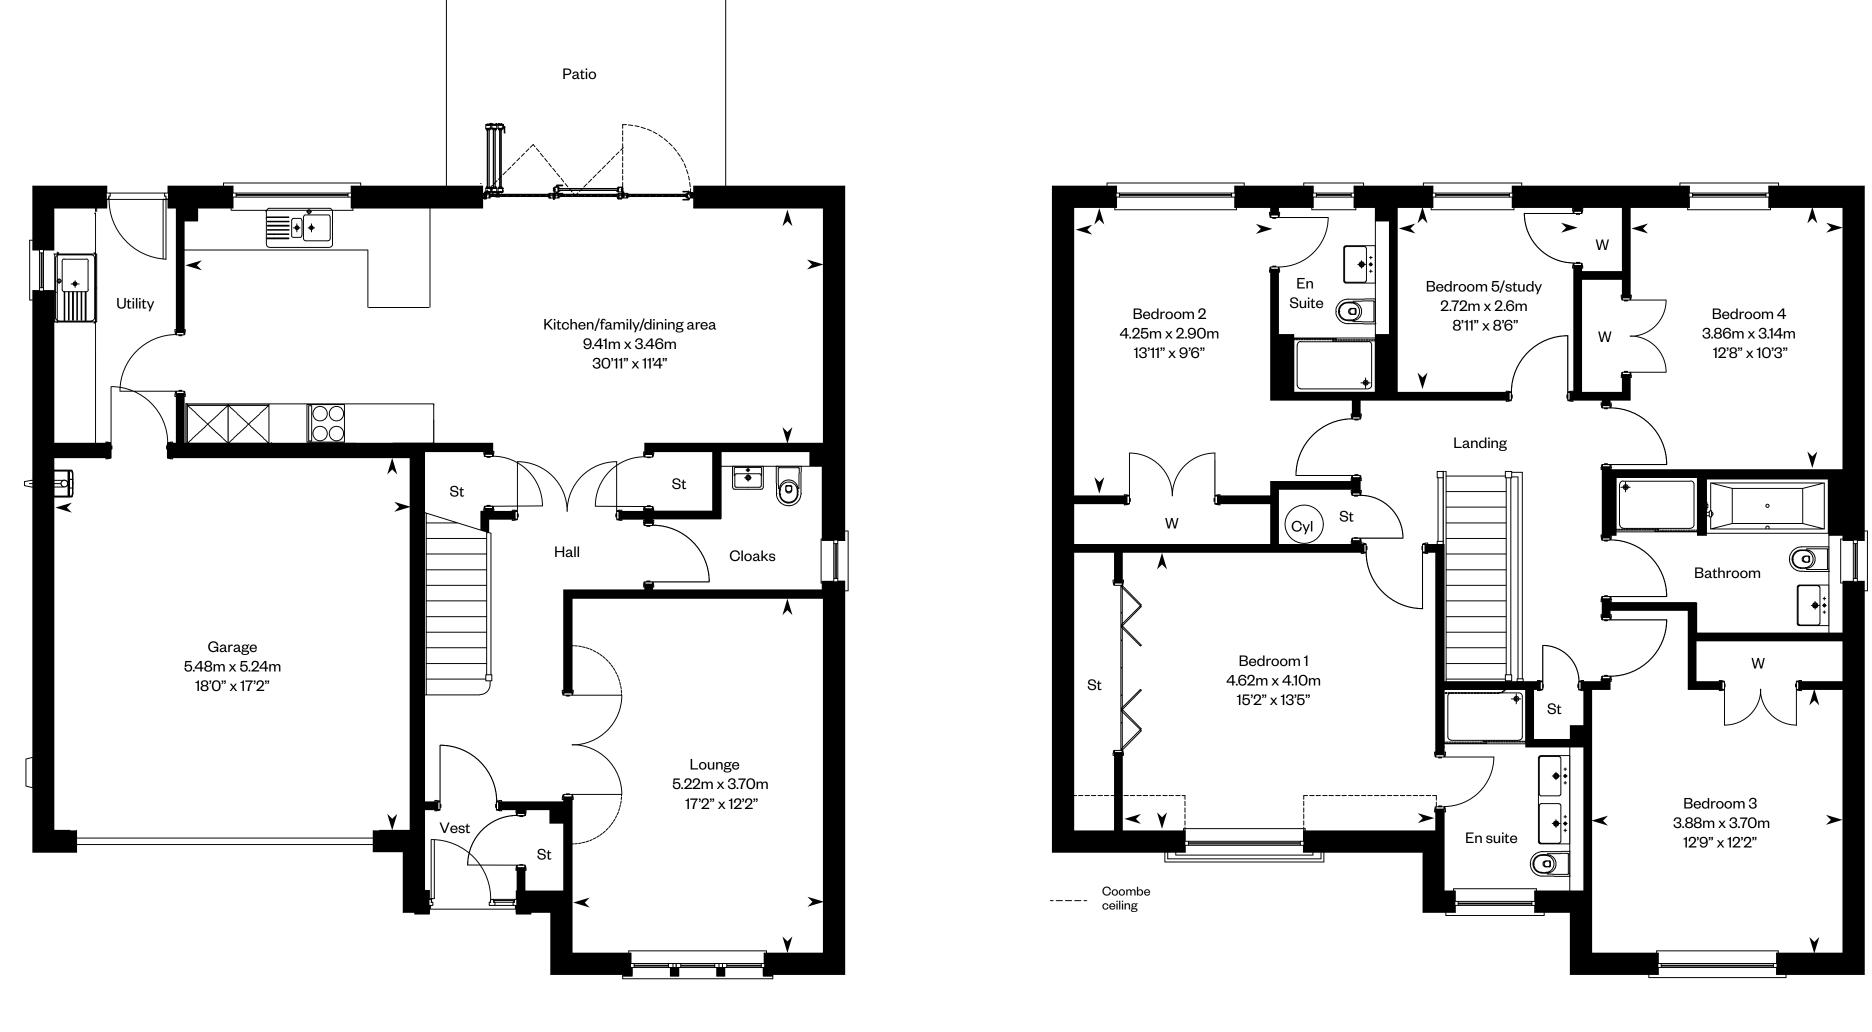

### **The Garvie**

Plots 27, 34, 52 – as shown Plots 24, 46, 53 – handed

This is a Predicted Energy Assessment for properties that are incomplete. Once the property is completed, this rating will be updated and an official Energy Performance Certificate will be created for the property. The figure shown is the lowest predicted assessment. Please speak to a Sales Consultant for plot specific details.

Ground floor

Please ask your Sales Consultant for further details. ST: Store cupboard. W: Wardrobe.

IMPORTANT NOTICE TO CUSTOMERS: The Consumer Protection from Unfair Trading Regulations 2008. Cala Homes (West) Limited operates a policy of continual product development and the specifications outlined in this brochure are indicative only. The computer generated images and photographs do not necessarily represent the actual finishings/elevation or treatments, landscaping, furnishings and fittings at this development. Information contained is accurate at date of publication on 01.09.22. See the main brochure for the full Consumer Protection statement.

First floor