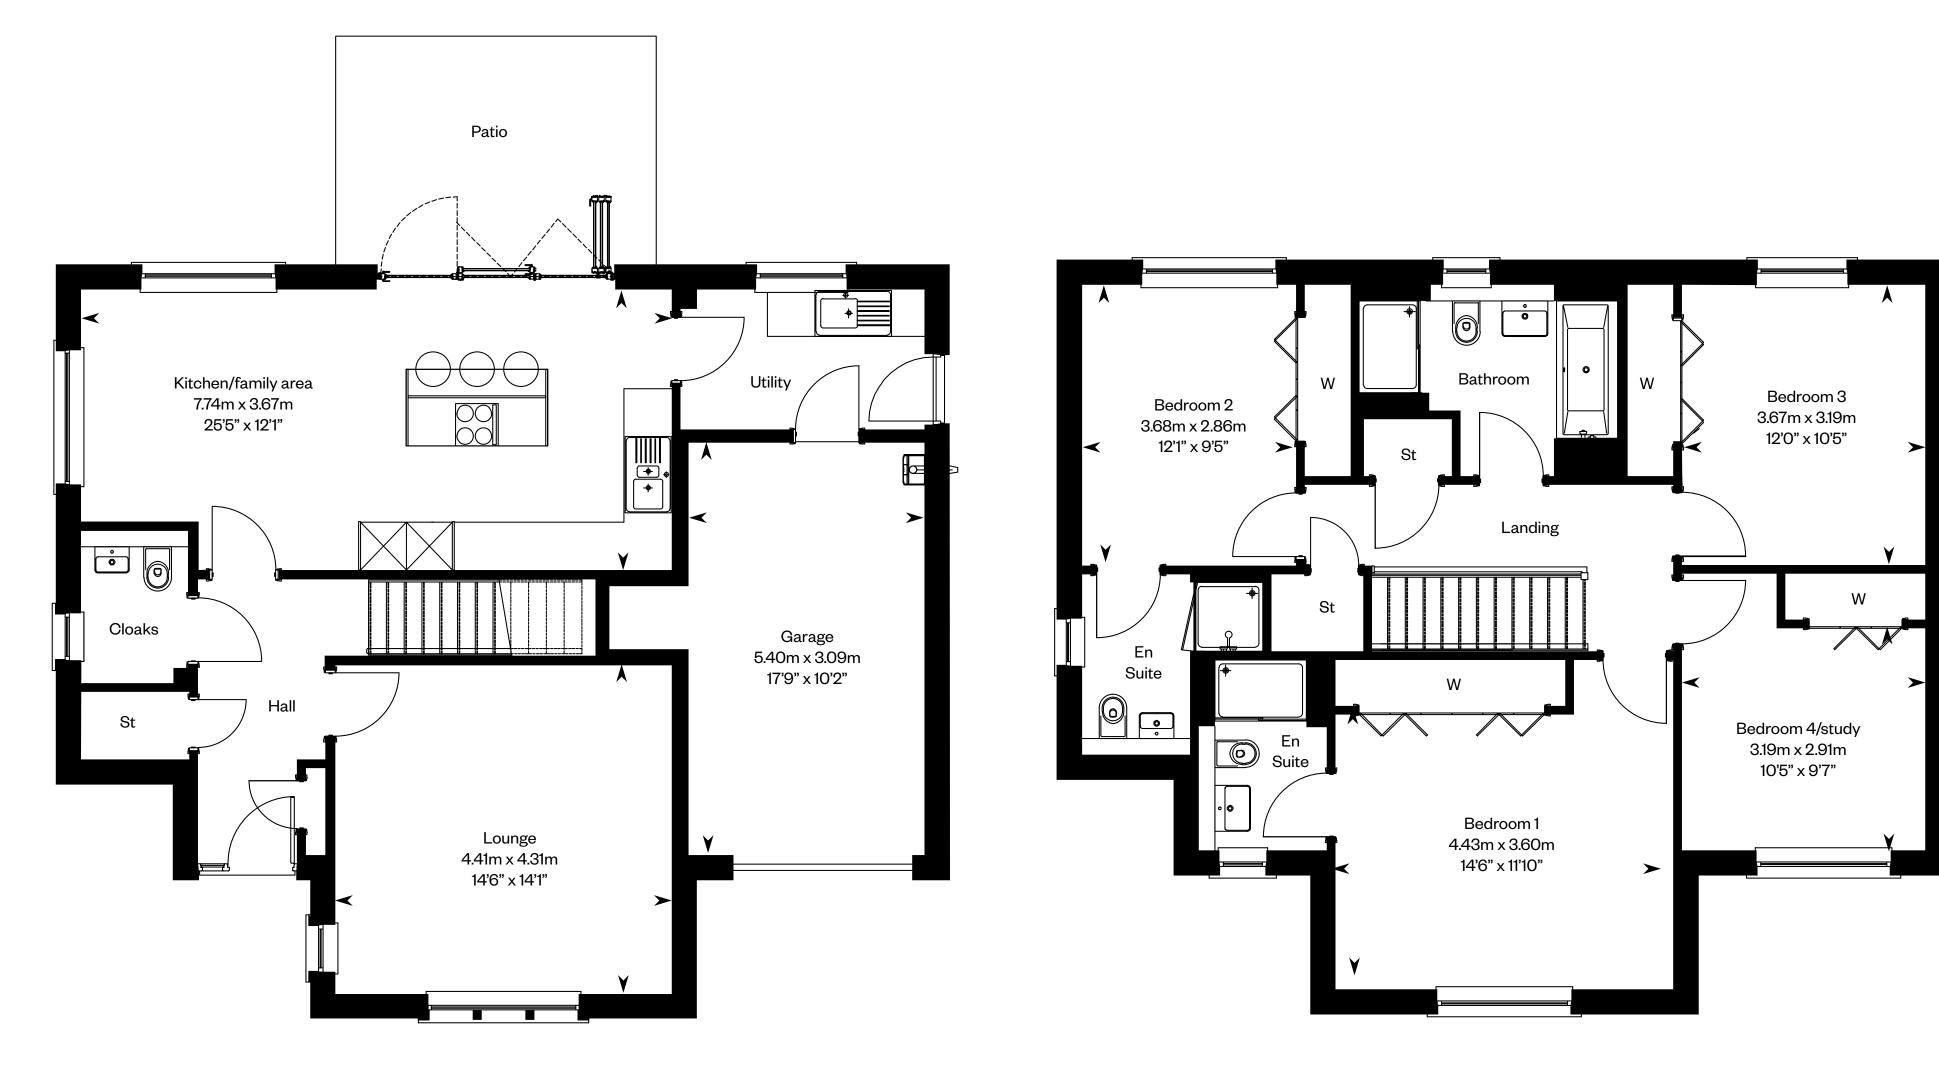

## The Crichton

#### 5 bedroom detached home

### **The Crichton**

Plots 23, 36 – as shown

This is a Predicted Energy Assessment for properties that are incomplete. Once the property is completed, this rating will be updated and an official Energy Performance Certificate will be created for the property. The figure shown is the lowest predicted assessment. Please speak to a Sales Consultant for plot specific details.

Ground floor

Please ask your Sales Consultant for further details. ST: Store cupboard. W: Wardrobe.

IMPORTANT NOTICE TO CUSTOMERS: The Consumer Protection from Unfair Trading Regulations 2008. Cala Homes (West) Limited operates a policy of continual product development and the specifications outlined in this brochure are indicative only. The computer generated images and photographs do not necessarily represent the actual finishings/elevation or treatments, landscaping, furnishings at this development. Information contained is accurate at date of publication on 01.09.22. See the main brochure for the full Consumer Protection statement.

First floor