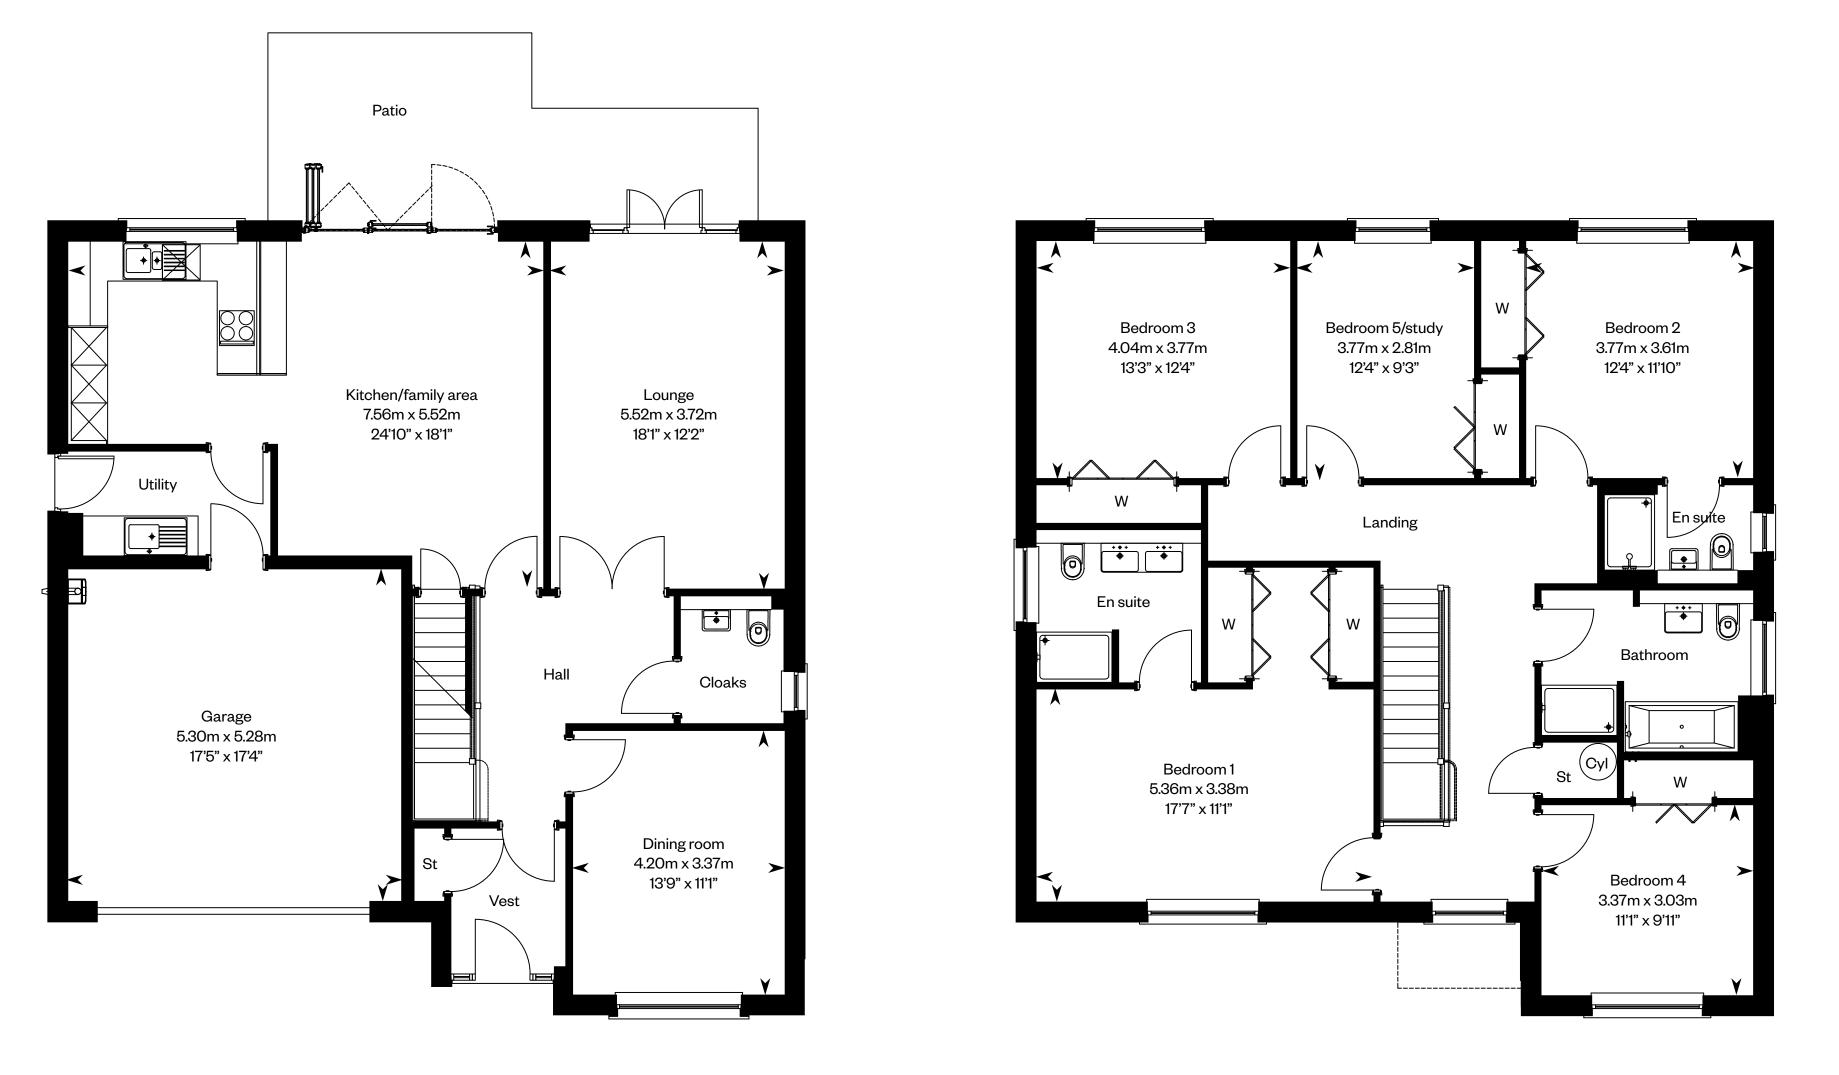

### **The Lewis**

Plots 1, 8, 17, 41 – as shown Plots 13, 38, 49 – handed

This is a Predicted Energy Assessment for properties that are incomplete. Once the property is completed, this rating will be updated and an official Energy Performance Certificate will be created for the property. The figure shown is the lowest predicted assessment. Please speak to a Sales Consultant for plot specific details.

Ground floor

Please ask your Sales Consultant for further details. ST: Store cupboard. W: Wardrobe.

IMPORTANT NOTICE TO CUSTOMERS: The Consumer Protection from Unfair Trading Regulations 2008. Cala Homes (West) Limited operates a policy of continual product development and the specifications outlined in this brochure are indicative only. The computer generated images and photographs do not necessarily represent the actual finishings/elevation or treatments, landscaping, furnishings and fittings at this development. Information contained is accurate at date of publication on 01.09.22. See the main brochure for the full Consumer Protection statement.

First floor