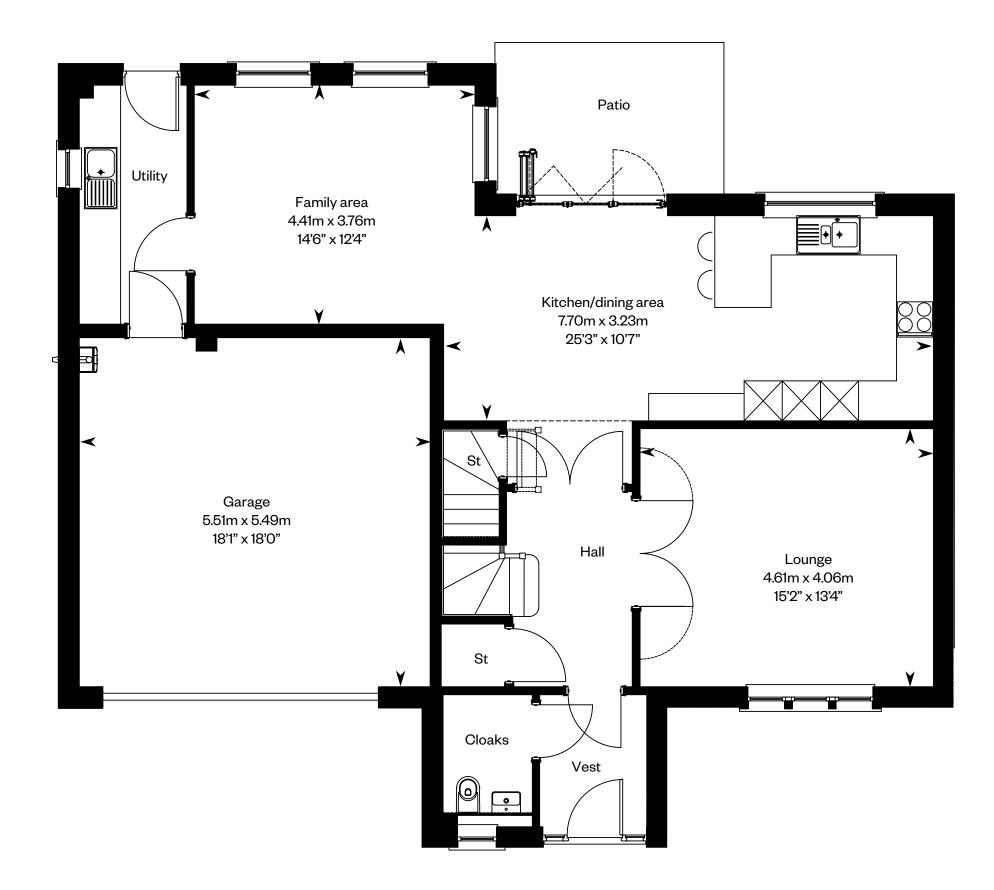

Ground floor

Please ask your Sales Consultant for further details. ST: Store cupboard. W: Wardrobe.

IMPORTANT NOTICE TO CUSTOMERS: The Consumer Protection from Unfair Trading Regulations 2008. Cala Homes (West) Limited operates a policy of continual product development and the specifications outlined in this brochure are indicative only. The computer generated images and photographs do not necessarily represent the actual finishings/elevation or treatments, landscaping, furnishings and fittings at this development. Information contained is accurate at date of publication on 01.09.22. See the main brochure for the full Consumer Protection statement.