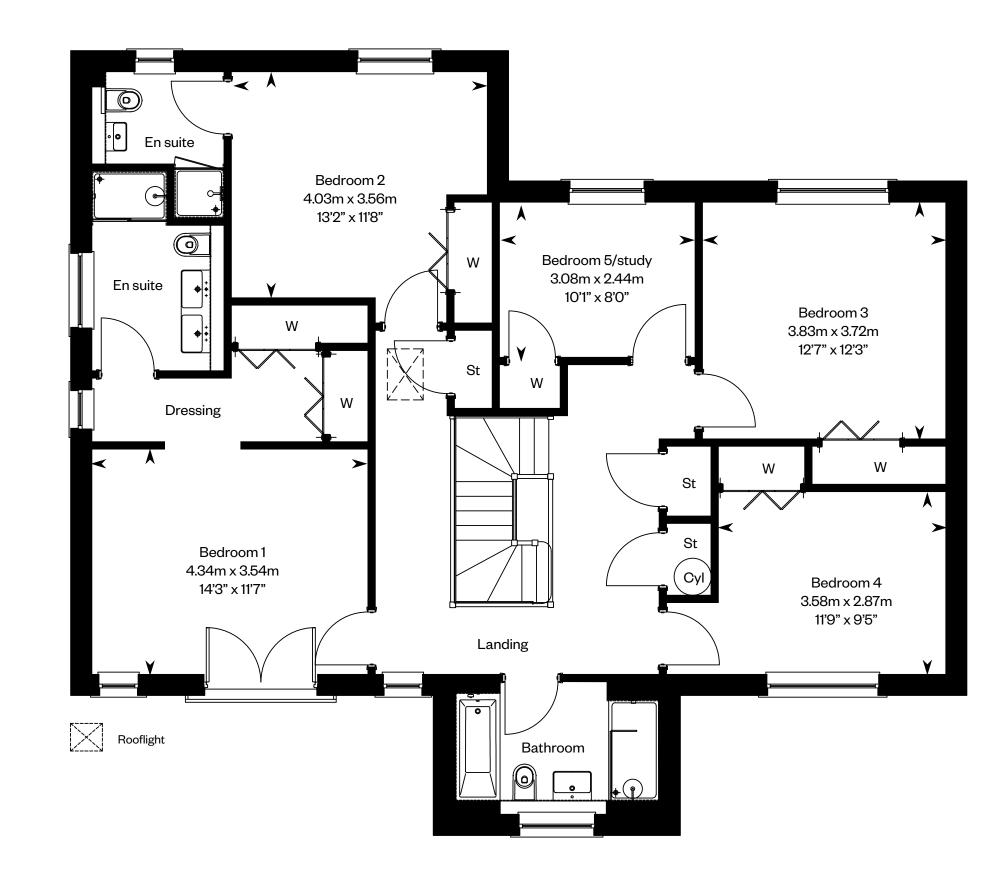

ted for the property. The figure shown is the lowest predicted assessment. Please speak to a Sales Consultant for plot specific details.



Ground floor

Please ask your Sales Consultant for further details. ST: Store cupboard. W: Wardrobe.

IMPORTANT NOTICE TO CUSTOMERS: The Consumer Protection from Unfair Trading Regulations 2008. Cala Homes (West) Limited operates a policy of continual product development and the specifications outlined in this brochure are indicative only. The computer generated images and photographs do not necessarily represent the actual finishings/elevation or treatments, landscaping, furnishings and fittings at this development. Information contained is accurate at date of publication on 01.09.22. See the main brochure for the full Consumer Protection statement.



First floor

## The Lewis

#### 5 bedroom detached home



### **The Lewis**

Plots 1, 8, 17, 41 – as shown Plots 13, 38, 49 – handed



This is a Predicted Energy Assessment for properties that are incomplete. Once the property is completed, this rating will be updated and an official Energy Performance Certificate will be created for the property. The figure shown is the lowest predicted assessment. Please speak to a Sales Consultant for plot specific details.



Ground floor

Please ask your Sales Consultant for further details. ST: Store cupboard. W: Wardrobe.

IMPORTANT NOTICE TO CUSTOMERS: The Consumer Protection from Unfair Trading Regulations 2008. Cala Homes (West) Limited operates a policy of continual product development and the specifications outlined in this brochure are ind