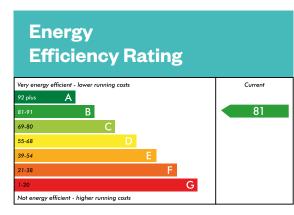

### **The Crichton**

Plots 23, 36 – as shown

This is a Predicted Energy Assessment for properties that are incomplete. Once the property is completed, this rating will be updated and an official Energy Performance Certificate will be created for the property. The figure shown is the lowest predicted assessment. Please speak to a Sales Consultant for plot specific details.