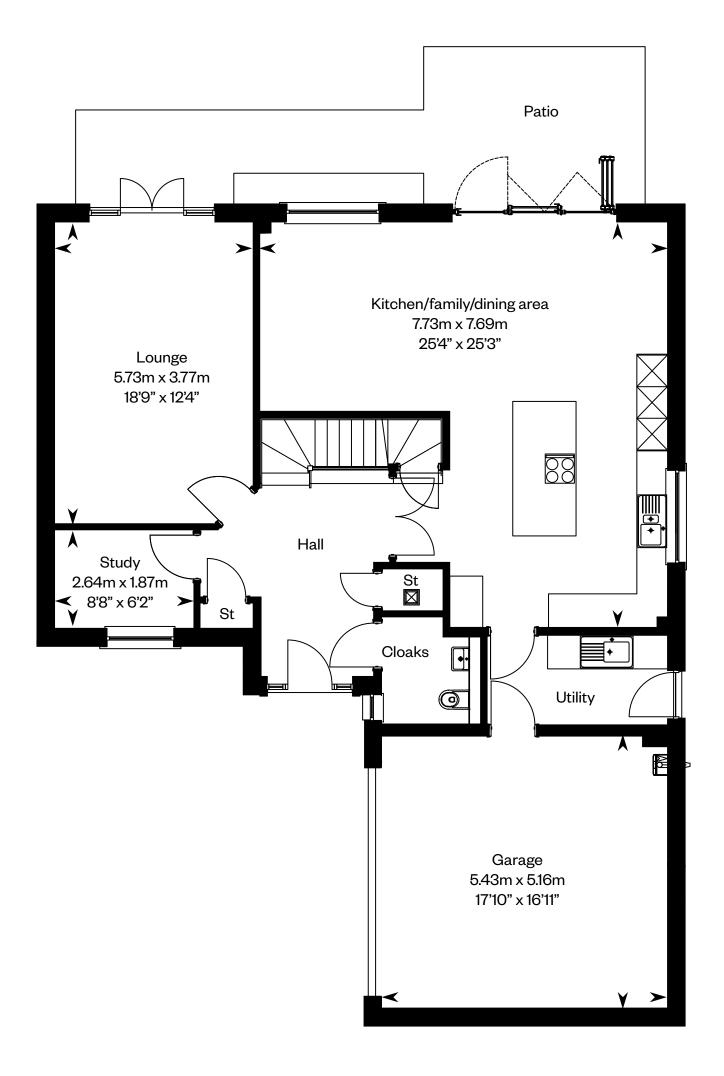

### **The Moncrief**

Plots 6, 21, 54 – as shown Plot 50 – handed

This is a Predicted Energy Assessment for properties that are incomplete. Once the property is completed, this rating will be updated and an official Energy Performance Certificate will be created for the property. The figure shown is the lowest predicted assessment. Please speak to a Sales Consultant for plot specific details.

Ground floor

Please ask your Sales Consultant for further details. ST: Store cupboard. W: Wardrobe.

IMPORTANT NOTICE TO CUSTOMERS: The Consumer Protection from Unfair Trading Regulations 2008. Cala Homes (West) Limited operates a policy of continual product development and the specifications outlined in this brochure are indicative only. The computer generated images and photographs do not necessarily represent the actual finishings/elevation or treatments, landscaping, furnishings and fittings at this development. Information contained is accurate at date of publication on 01.09.22. See the main brochure for the full Consumer Protection statement.