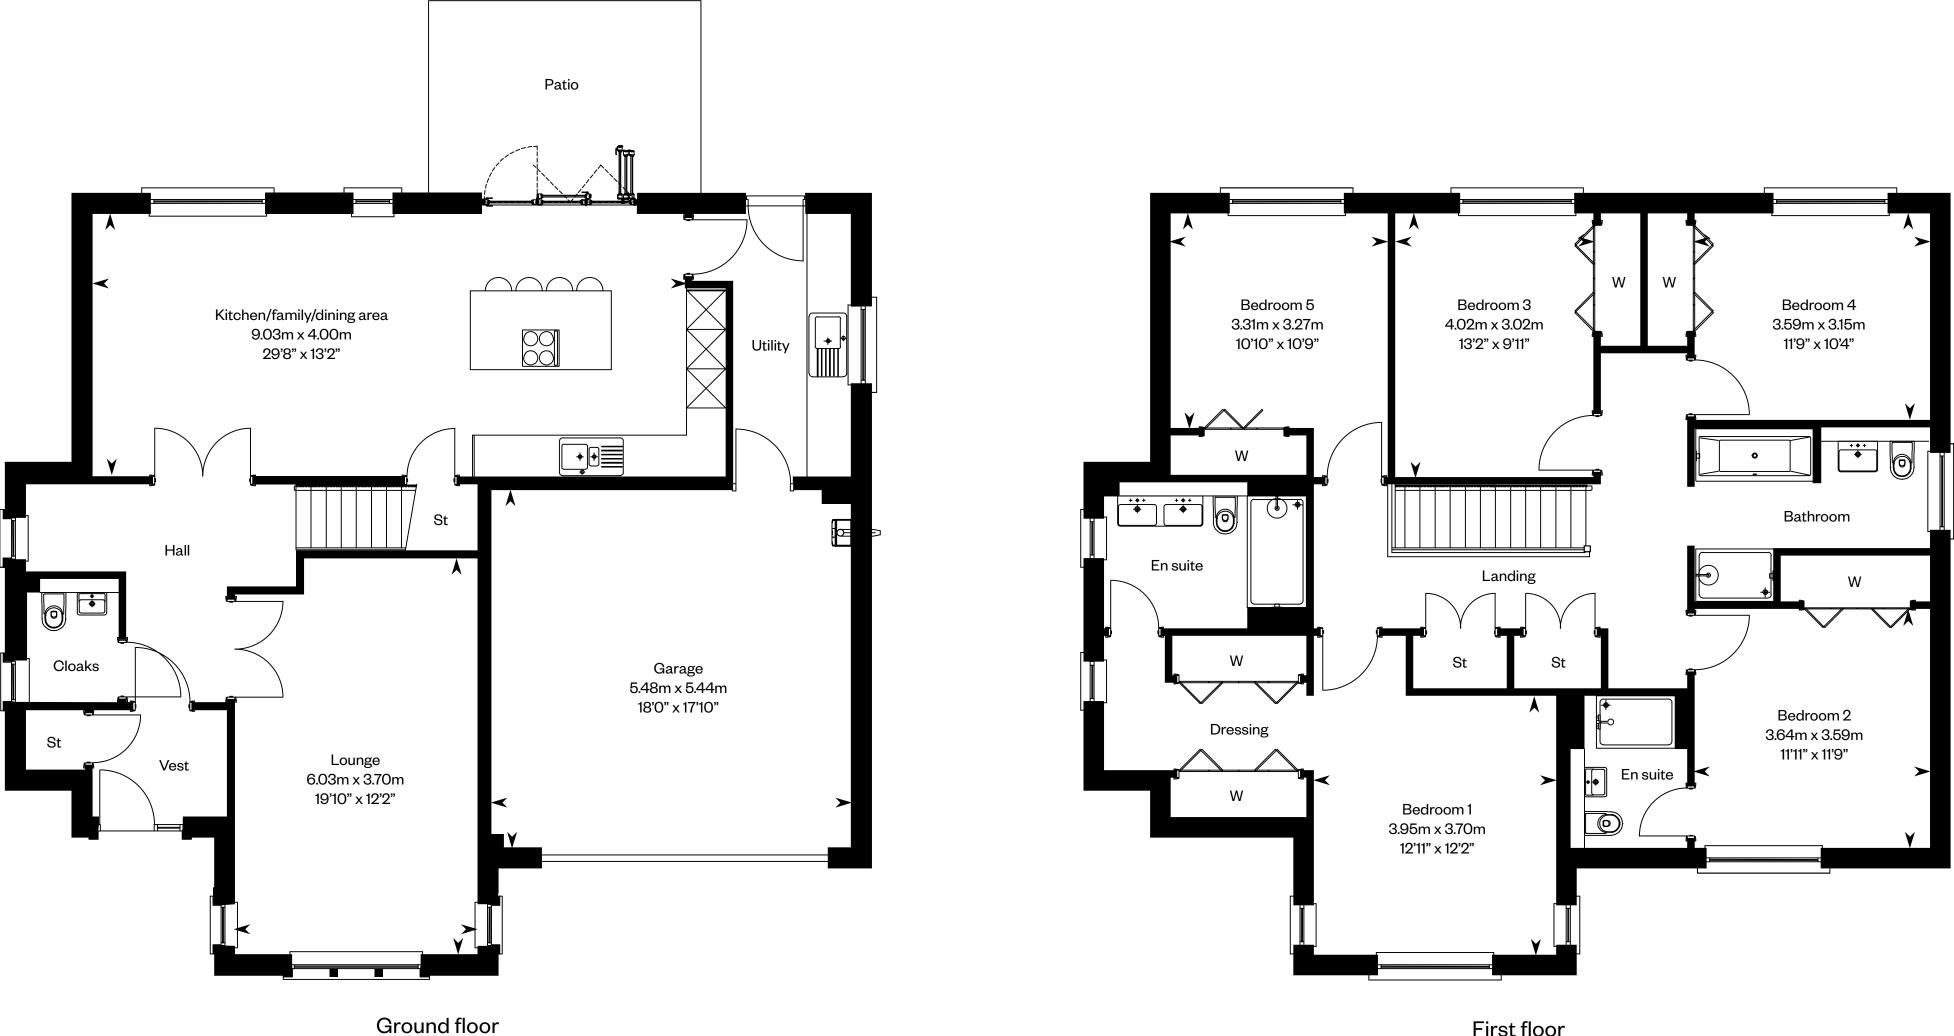

## The Mevile IC

#### 5 bedroom detached home with study

## The Melville IC

Plots 5, 25 – as shown Plots 16, 19, 26 – handed

This is a Predicted Energy Assessment for properties that are incomplete. Once the property is completed, this rating will be updated and an official Energy Performance Certificate will be created for the property. The figure shown is the lowest predicted assessment. Please speak to a Sales Consultant for plot specific details.

Ground floor

Please ask your Sales Consultant for further details. ST: Store cupboard. W: Wardrobe.

IMPORTANT NOTICE TO CUSTOMERS: The Consumer Protection from Unfair Trading Regulations 2008. Cala Homes (West) Limited operates a policy of continual product development and the specifications outlined in this brochure are indicative only. The computer generated images and photographs do not necessarily represent the actual finishings/elevation or treatments, landscaping, furnishings and fittings at this development. Information contained is accurate at date of publication on 01.09.22. See the main brochure for the full Consumer Protection statement.