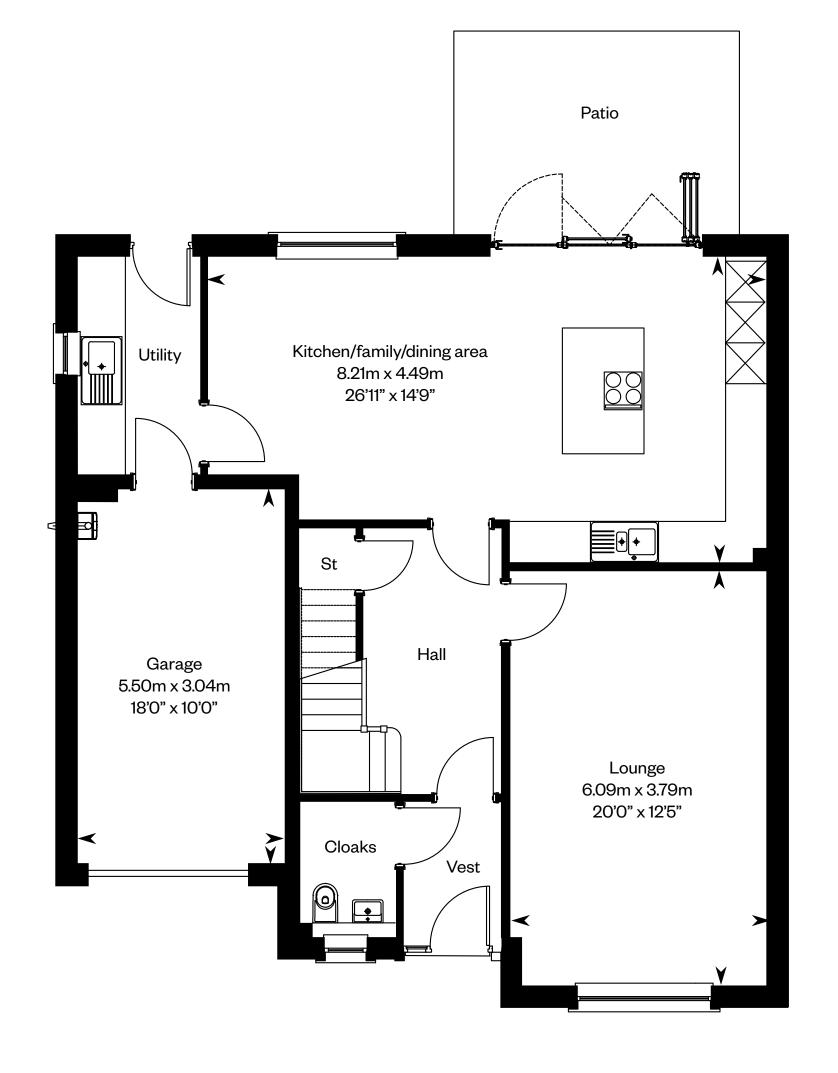

### **The Evan**

Plots 2, 22, 29 – as shown Plots 44, 58 – handed

This is a Predicted Energy Assessment for properties that are incomplete. Once the property is completed, this rating will be updated and an official Energy Performance Certificate will be created for the property. The figure shown is the lowest predicted assessment. Please speak to a Sales Consultant for plot specific details.

Ground floor

Please Note: The PV panels positioning are subject to change. Please ask your Sales Consultant for further details. ST: Store cupboard. W: Wardrobe.

IMPORTANT NOTICE TO CUSTOMERS: The Consumer Protection from Unfair Trading Regulations 2008. Cala Homes (West) Limited operates a policy of continual product development and the specifications outlined in this brochure are indicative only. The computer generated images and photographs do not necessarily represent the actual finishings/elevation or treatments, landscaping, furnishings and fittings at this development. Information contained is accurate at date of publication on 01.09.22. See the main brochure for the full Consumer Protection statement.