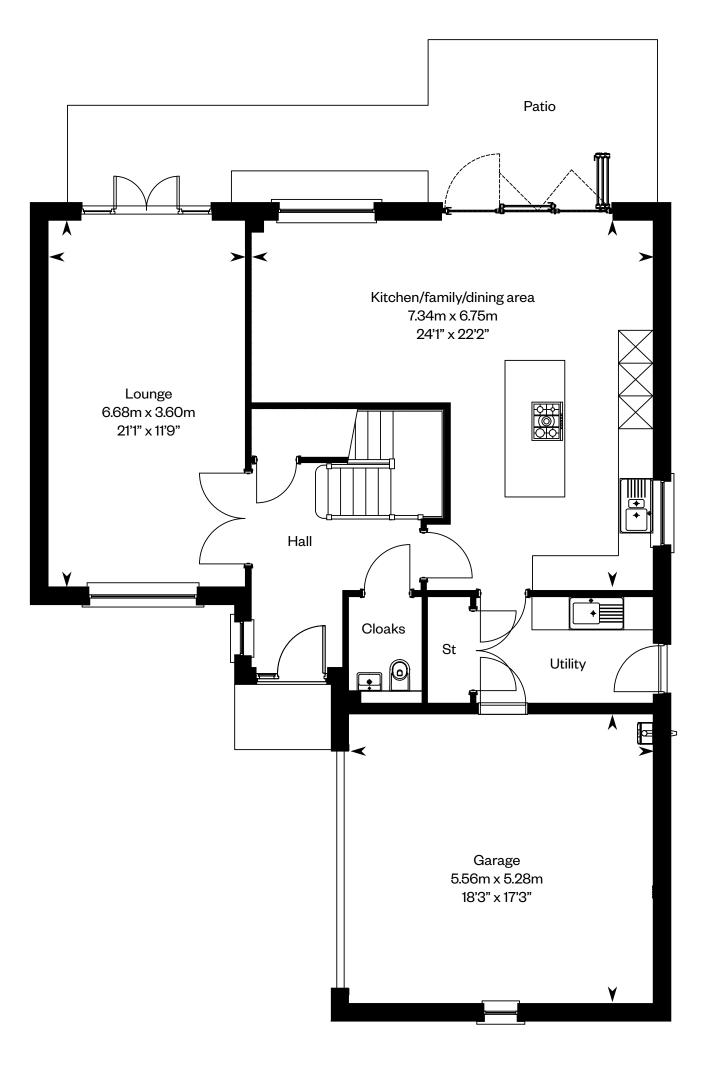

Ground floor

Please note: Plots 18, 39 and 40 are Gordon IC housetypes and have a slightly different layout. Please ask your Sales Consultant for further details. ST: Store cupboard. W: Wardrobe. IMPORTANT NOTICE TO CUSTOMERS: The Consumer Protection from Unfair Trading Regulations 2008. Cala Homes (West) Limited operates a policy of continual product development and the specifications outlined in this brochure are indicative only. The computer generated images and photographs do not necessarily represent the actual finishings/elevation or treatments, landscaping, furnishings and fittings at this development. Information contained is accurate at date of publication on 01.09.22. See the main brochure for the full Consumer Protection statement.