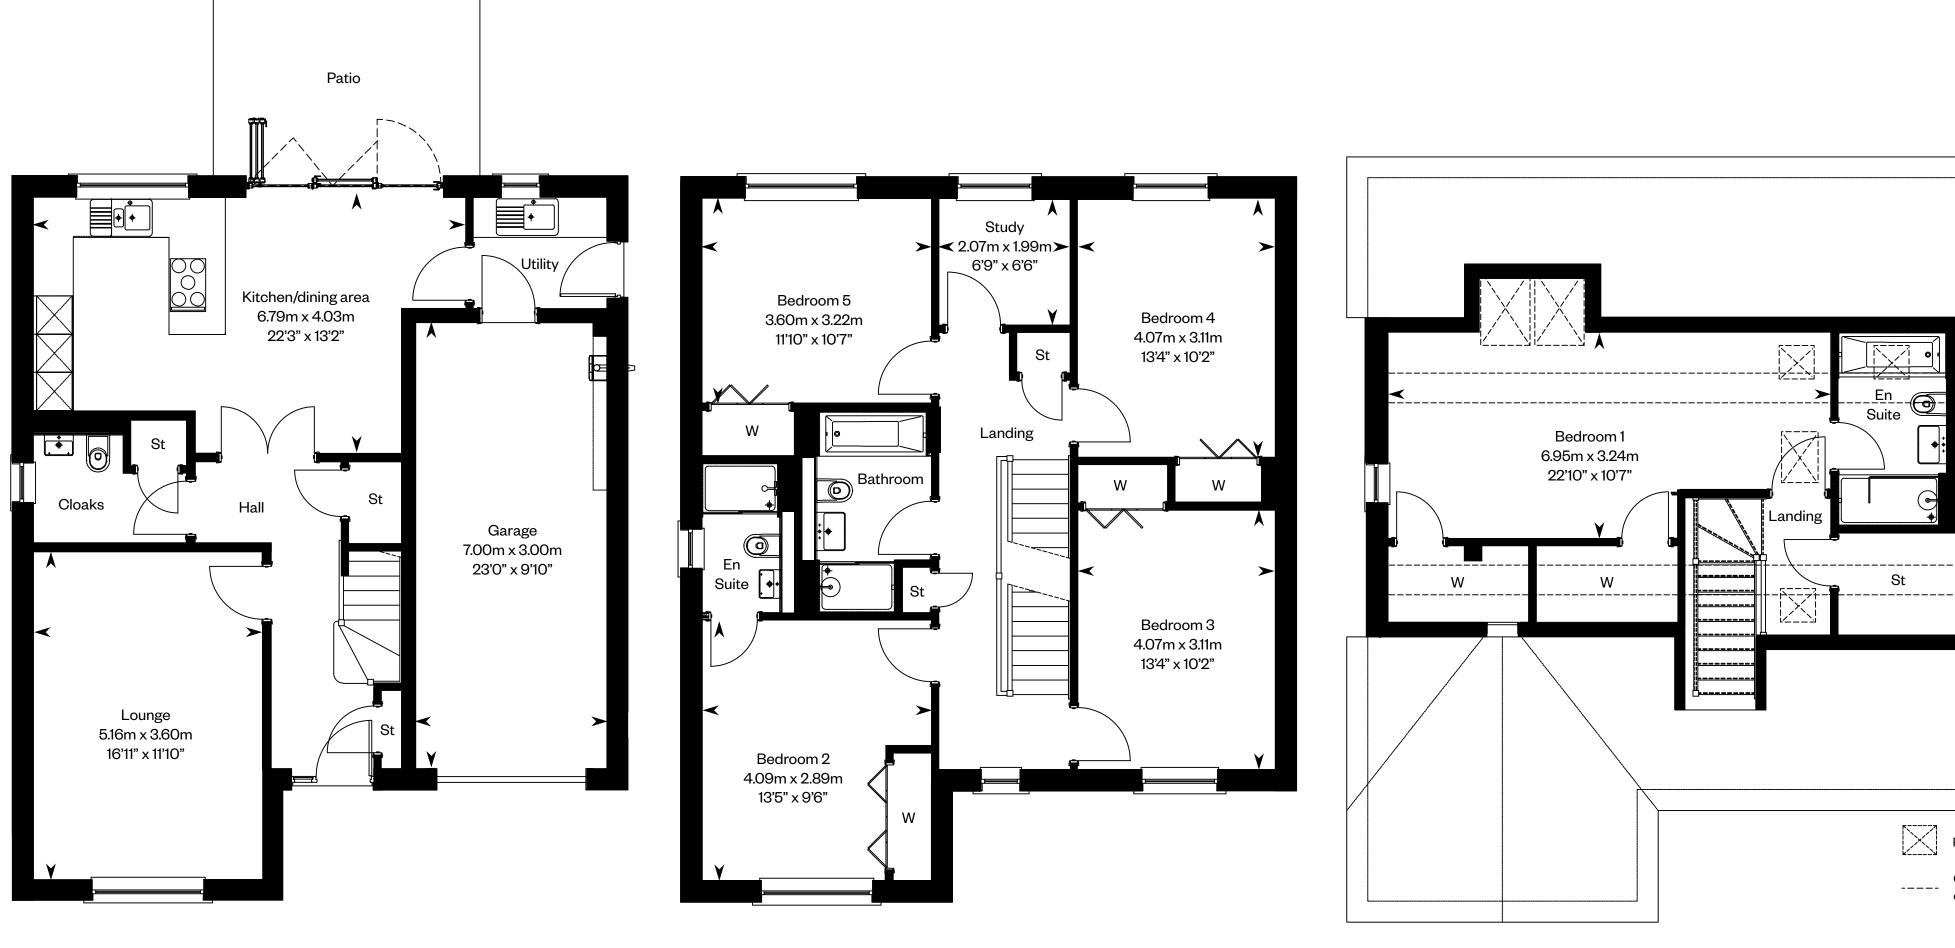

### **The Garvie**

Plots 27, 34, 52 – as shown Plots 24, 46, 53 – handed

This is a Predicted Energy Assessment for properties that are incomplete. Once the property is completed, this rating will be updated and an official Energy Performance Certificate will be created for the property. The figure shown is the lowest predicted assessment. Please speak to a Sales Consultant for plot specific details.

Ground floor

Please ask your Sales Consultant for further details. ST: Store cupboard. W: Wardrobe.

IMPORTANT NOTICE TO CUSTOMERS: The Consumer Protection from Unfair Trading Regulations 2008. Cala Homes (West) Limited operates a policy of continual product development and the specifications outlined in this brochure are indicative only. The computer generated images and photographs do not necessarily represent the actual finishings/elevation or treatments, landscaping, furnishings and fittings at this development. Information contained is accurate at date of publication on 01.09.22. See the main brochure for the full Consumer Protection statement.

First floor