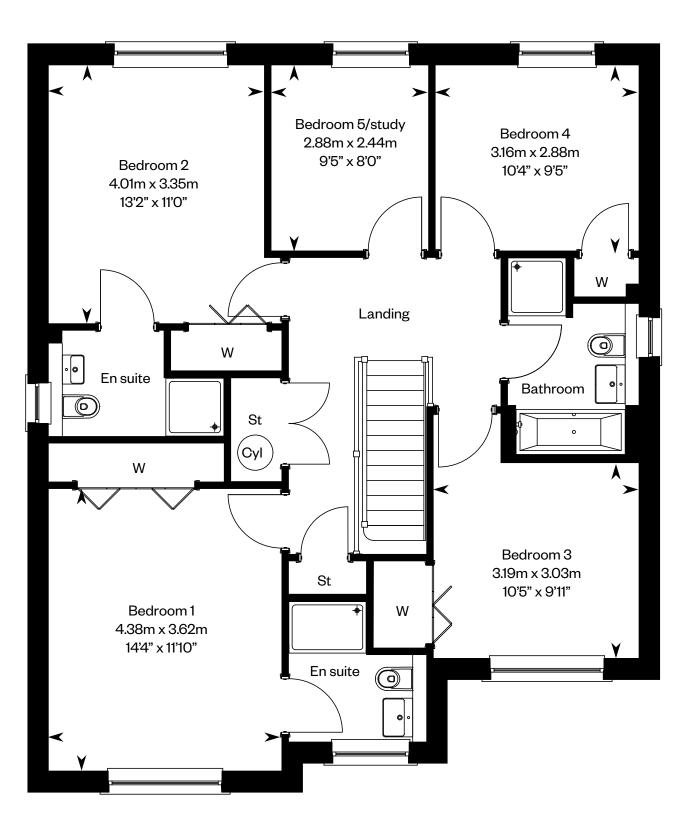

### **The Darroch**

Plots 9, 31, 35 – as shown Plots 37, 45 – handed

This is a Predicted Energy Assessment for properties that are incomplete. Once the property is completed, this rating will be updated and an official Energy Performance Certificate will be created for the property. The figure shown is the lowest predicted assessment. Please speak to a Sales Consultant for plot specific details.

Ground floor

Please ask your Sales Consultant for further details. ST: Store cupboard. W: Wardrobe.

IMPORTANT NOTICE TO CUSTOMERS: The Consumer Protection from Unfair Trading Regulations 2008. Cala Homes (West) Limited operates a policy of continual product development and the specifications outlined in this brochure are indicative only. The computer generated images and photographs do not necessarily represent the actual finishings/elevation or treatments, landscaping, furnishings and fittings at this development. Information contained is accurate at date of publication on 01.09.22. See the main brochure for the full Consumer Protection statement.

First floor