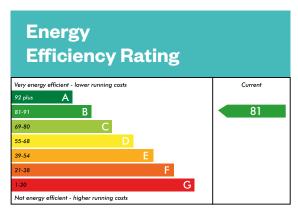

## **The Bargower**

Plots 10, 11 – as shown

This is a Predicted Energy Assessment for properties that are incomplete. Once the property is completed, this rating will be updated and an official Energy Performance Certificate will be created for the property. The figure shown is the lowest predicted assessment. Please speak to a Sales Consultant for plot specific details.