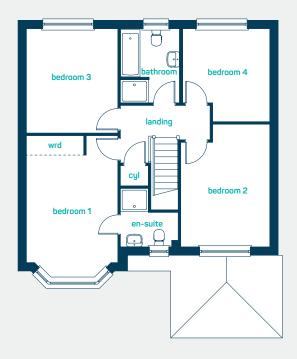

## first floor

bedroom 1 16'9" x 10'8" en-suite 6'9" x 6'9" bedroom 2 14'4"" x 10'5" bedroom 3 12'2" x 10'8" bedroom 4 10'10" x 10'2" betroom 1 5.09m x 3.25

bedroom 1 5.09m x 3.25m en-suite 2.07m x 2.07m bedroom 2 4.37m x 3.16m bedroom 3 3.72m x 3.25m bedroom 4 3.31m x 3.09m bethroom 2.60m x 2.11m