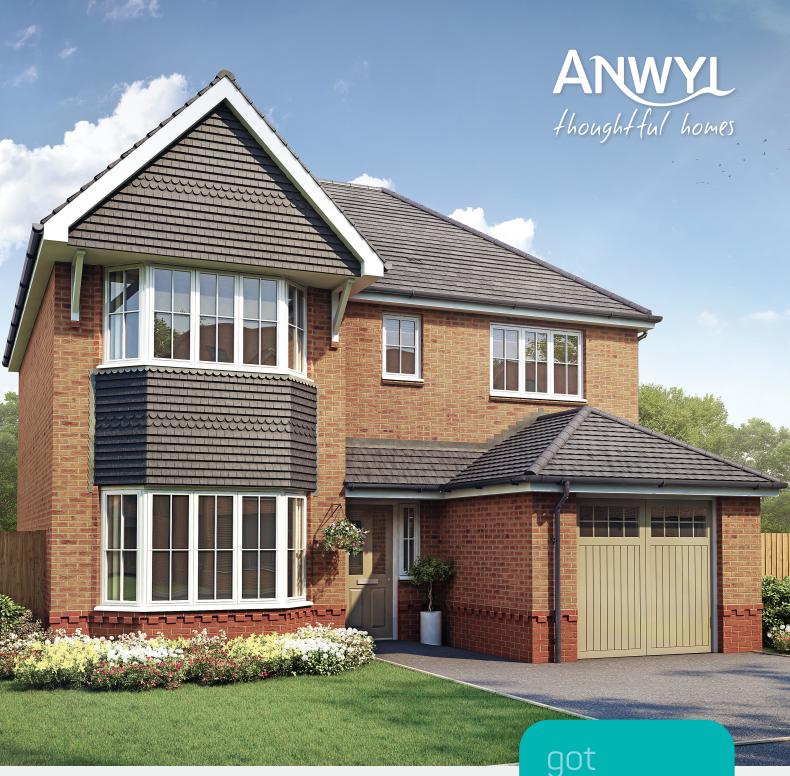

## the henley

4 bed detached with garage

A fraditional 4 bedroom detached home. Designed to capture the essence of traditional house building with lovely high ceilings, beautiful bay windows and a roofed porch. Step inside and the henley is thoughtfully designed for modern family life with open plan family space, separate living room and generously sized bedrooms on offer.

## the henley

4 bed detached with garage

www.anwylhomes.co.uk

This is a computer generated image of the henley, elevation treatment may vary. Room sizes are approximate, dimensions are taken from the longest room point (please consult homes advisor for measurement points). Plots may be handed and any garages may be single or double. Kitchen and bathroom layouts are indicative. These plans are correct at the time of going to press, but may be subject to change during construction. Please ensure that you check for specific plot details. 13/12/19 (grand version).