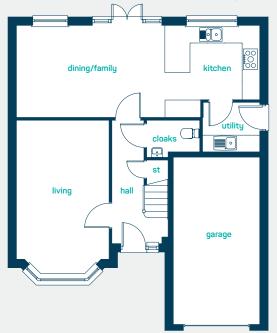

## ground floor

kitchen/dining/ family 28'6" x 10'8"

utility living room cloaks 6'1" x 5'10" 18'0" x10'9" 6'8" x 4'3"

kitchen/dining/

8.67m x 3.25m

family

utility living room cloaks 1.85m x 1.76m 5.48m x 3.27m 2.03m x 1.31m