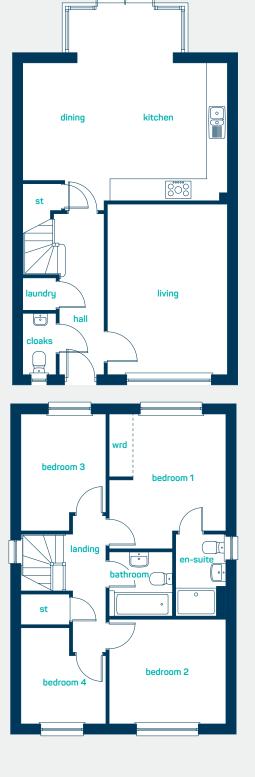

### ground floor

ideal for

spacious

living

| kitchen/dining<br>(into pod) | 19'7" x 18'5" |
|------------------------------|---------------|
| laundry cupboard             | 3'2" × 2 '11" |
| cloaks                       | 5'10" × 3'2"  |
| living room                  | 16'4" × 11'5" |
| kitchen/dining<br>(into pod) | 5.97m x 5.60m |
| laundry cupboard             | 0.96m x 0.90m |
| cloaks                       | 1.78m x 0.96m |
| living room                  | 4.97m x 3.48m |

#### first floor

| bedroom 1 | 13'0" x 11'2" |
|-----------|---------------|
| en-suite  | 8'0" x 4'9"   |
| bedroom 2 | 11'2" x 10'0" |
| bedroom 3 | 11'2" x 8'1"  |
| bedroom 4 | 9'2" x 8'0"   |
| bathroom  | 6'3" x 6'1"   |
| bedroom 1 | 3.96m x 3.40m |
| en-suite  | 2.43m x 1.45m |
| bedroom 2 | 3.40m x 3.05m |
| bedroom 3 | 3.41m x 2.47m |
| bedroom 4 | 2.80m x 2.45m |
| bathroom  | 1.90m x 1.86m |