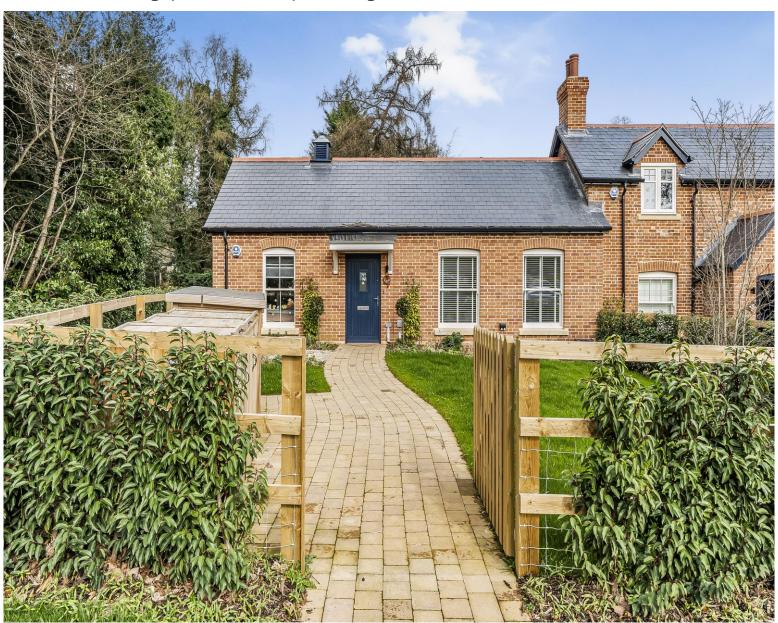

## **Gardeners Cottage, Linnet Drive, Sunningdale SL5**

A brand new 1 bedroom bungalow located in the Berkley Homes devlopment of Sunningdale Park. The property has wonderful views over parkland and ample parking

Available - Immediately

£1995 Per Calendar Month

**Fully Furnished** 

- Brand New Bungalow
- One Bedroom
- Spacious Kitchen/Breakfast Room

- Garden
- Ample Parking
- Views over parkland

All viewings are strictly by appointment or by e-mail.