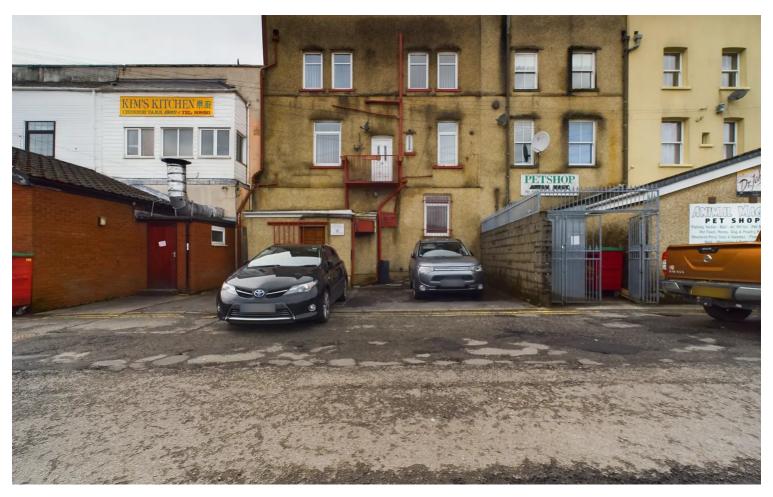

A mid-terrace property situated on Ebbw Vale high street, having commercial use to the ground floor and basement, and residential use to the first and second floors. The accommodation to the ground floor comprises an open shop area, warehouse/storeroom (previously a bakery kitchen/preparation room), walk-in industrial freezer, cloakroom/W.C. and staircase leading down to a basement with two additional rooms. To the first floor is a gallery landing, lounge/dining room, kitchen/diner, study, shower room and staircase leading up to a further landing having four bedrooms (three being doubles), bathroom and a staircase leading up to the loft space. Benefits include a gas central heating system, double glazing and off road parking for up to three vehicles.

Agents note: The main photograph shows the rear of the property.

Council Tax band: A

Tenure: Freehold

Energy Efficiency Rating: E