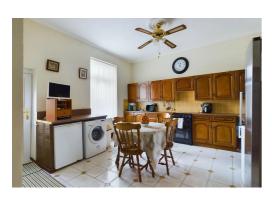

A mid-terrace property situated on Ebbw Vale high street, having commercial use to the ground floor and basement, and residential use to the first and second floors. The accommodation to the ground floor comprises an open shop area, warehouse/storeroom (previously a bakery kitchen/preparation room), walk-in industrial freezer, cloakroom/W.C. and staircase leading down to a basement with two additional rooms. To the first floor is a gallery landing, lounge/dining room, kitchen/diner, study, shower room and staircase leading up to a further landing having four bedrooms (three being doubles), bathroom and a staircase leading up to the loft space. Benefits include a gas central heating system, double glazing and off road parking for up to three vehicles.