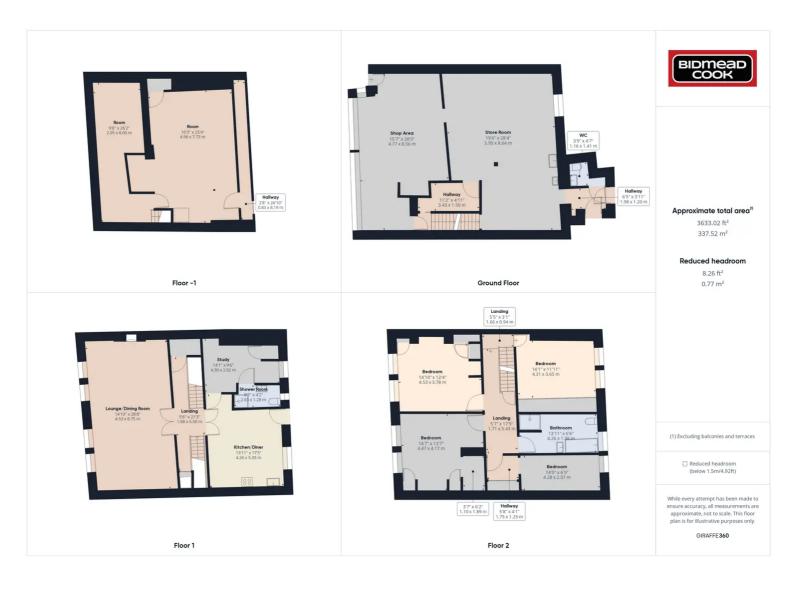

A mid-terrace property situated on Ebbw Vale high street, having commercial use to the ground floor and basement, and residential use to the first and second floors. The accommodation to the ground floor comprises an open shop area, warehouse/storeroom (previously a bakery kitchen/preparation room), walk-in industrial freezer, cloakroom/W.C. and staircase leading down to a basement with two additional rooms. To the first floor is a gallery landing, lounge/dining room, kitchen/diner, study, shower room and staircase leading up to a further landing having four bedrooms (three being doubles), bathroom and a staircase leading up to the loft space. Benefits include a gas central heating system, double glazing and off road parking for up to three vehicles.