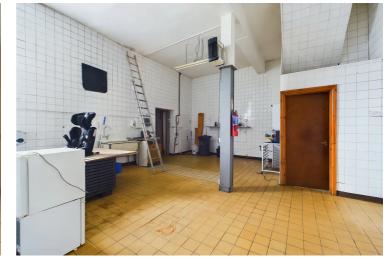

A mid-terrace property situated on Ebbw Vale high street, having commercial use to the ground floor and basement, and residential use to the first and second floors. The accommodation to the ground floor comprises an open shop area, warehouse/storeroom (previously a bakery kitchen/preparation room), walk-in industrial freezer, cloakroom/W.C. and staircase leading down to a basement with two additional rooms. To the first floor is a gallery landing, lounge/dining room, kitchen/diner, study, shower room and staircase leading up to a further landing having four bedrooms (three being doubles), bathroom and a staircase leading up to the loft space. Benefits include a gas central heating system, double glazing and off road parking for up to three vehicles.