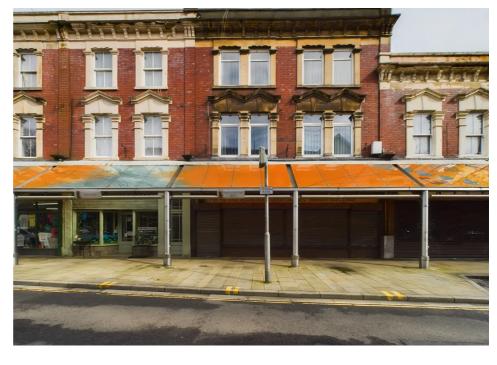

## 58 Bethcar Street, Ebbw Vale, NP23 6HG

Offers in the Region of - £200,000 Freehold

Mixed Use Premises in Central Position • Commercial Ground Floors with Shop Front • Residential Upper Floors with Four Bedrooms • Off Road Parking for Several Vehicles

A mid-terrace property situated on Ebbw Vale high street, having commercial use to the ground floor and basement, and residential use to the first and second floors. The accommodation to the ground floor comprises an open shop area, warehouse/storeroom (previously a bakery kitchen/preparation room), walk-in industrial freezer, cloakroom/W.C. and staircase leading down to a basement with two additional rooms. To the first floor is a gallery landing, lounge/dining room, kitchen/diner, study, shower room and staircase leading up to a further landing having four bedrooms (three being doubles), bathroom and a staircase leading up to the loft space. Benefits include a gas central heating system, double glazing and off road parking for up to three vehicles.

Agents note: The main photograph shows the rear of the property.

Council Tax band: A

Tenure: Freehold

Energy Efficiency Rating: E