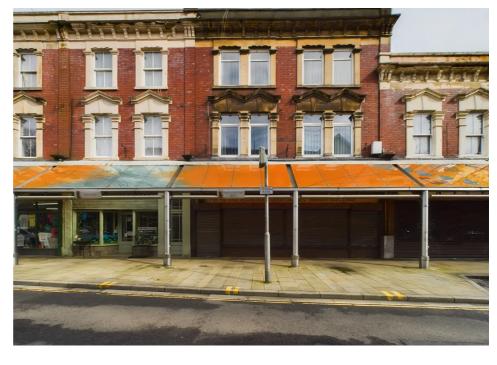

## 58 Bethcar Street, Ebbw Vale, NP23 6HG

Offers in the Region of - £180,000 Freehold

Mixed Use Premises in Central Position • Commercial Ground Floors with Shop Front • Residential Upper Floors with Four Bedrooms • Off Road Parking for Several Vehicles

A mid-terrace property situated on Ebbw Vale high street, having commercial use to the ground floor and basement, and residential use to the first and second floors. The accommodation to the ground floor comprises an open shop area, warehouse/storeroom (previously a bakery kitchen/preparation room), walk-in industrial freezer, cloakroom/W.C. and staircase leading down to a basement with two additional rooms. To the first floor is a gallery landing, lounge/dining room, kitchen/diner, study, shower room and staircase leading up to a further landing having four bedrooms (three being doubles), bathroom and a staircase leading up to the loft space. Benefits include a gas central heating system, double glazing and off road parking for up to three vehicles.

Agents note: The main photograph shows the rear of the property.

Council Tax band: A

Tenure: Freehold

Energy Efficiency Rating: E