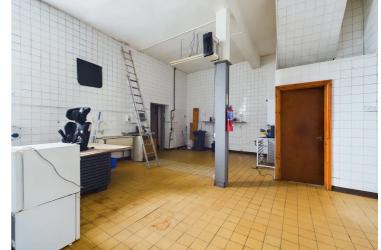

A mid-terrace property situated on Ebbw Vale high street, having commercial use to the ground floor and basement, and residential use to the first and second floors. The accommodation to the ground floor comprises an open shop area, warehouse/storeroom (previously a bakery kitchen/preparation room), walk-in industrial freezer, cloakroom/W.C. and staircase leading down to a basement with two additional rooms. To the first floor is a gallery landing, lounge/dining room, kitchen/diner, study, shower room and staircase leading up to a further landing having four bedrooms (three being doubles), bathroom and a staircase leading up to the loft space. Benefits include a gas central heating system, double glazing and off road parking for up to three vehicles.