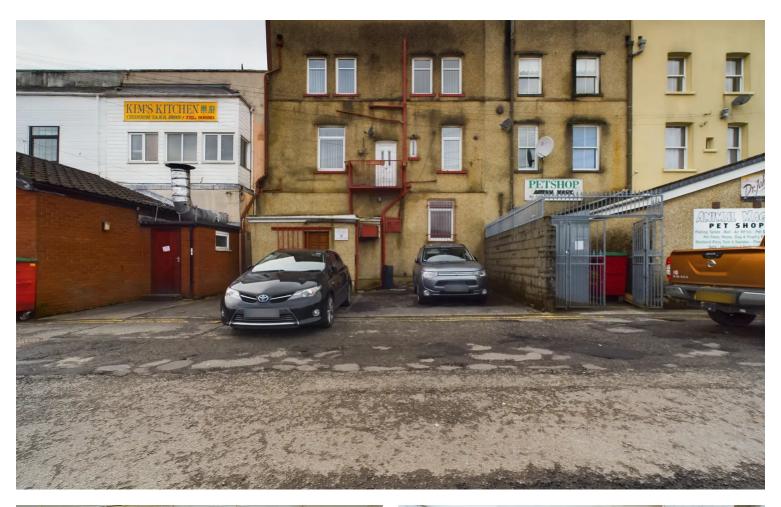

A mid-terrace property situated on Ebbw Vale high street, having commercial use to the ground floor and basement, and residential use to the first and second floors. The accommodation to the ground floor comprises an open shop area, warehouse/storeroom (previously a bakery kitchen/preparation room), walk-in industrial freezer, cloakroom/W.C. and staircase leading down to a basement with two additional rooms. To the first floor is a gallery landing, lounge/dining room, kitchen/diner, study, shower room and staircase leading up to a further landing having four bedrooms (three being doubles), bathroom and a staircase leading up to the loft space. Benefits include a gas central heating system, double glazing and off road parking for up to three vehicles.

Agents note: The main photograph shows the rear of the property.

Council Tax band: A

Tenure: Freehold

Energy Efficiency Rating: E