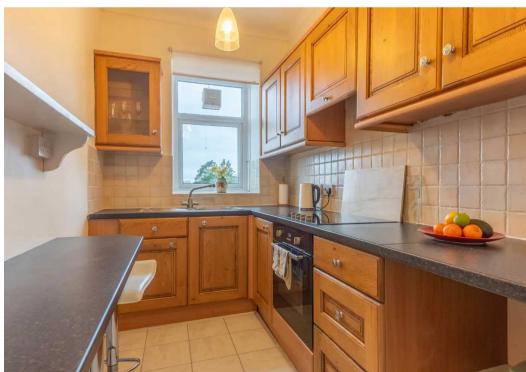

Located in a sought-after area within Grange-over-Sands this property is perfect for all, when arriving at the property you can find ample parking to the side. The apartment also has access to its very own garage which is perfect for all your storage needs. Take the stairs up to the first floor, the apartment can be found on the right, when entering you are faced with a light and airy entrance hall which has ample space for all your coats and shoes. A utility area is also accessible from the entrance hall which has plumbing for a washing machine and dryer, from here step into the spacious hallway which gives you access to all areas. The kitchen can be found on the right which has breakfast bar and all your cooking needs with an integrated oven, hob, extractor/filter over and ample space for a fridge freezer.

### KITCHEN

13' 0" x 5' 11" (3.95m x 1.81m)