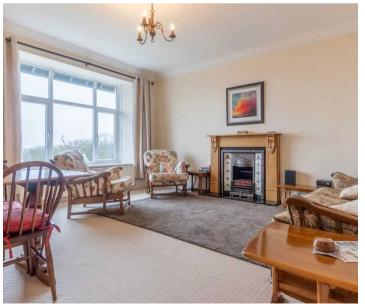

Leaving the kitchen the two double bedrooms can be found on the right, both rooms feature stunning views of Morecambe Bay. Flowing through the rest of the hallway you will find ample storage space to the left with a three piece bathroom comprising a W.C., wash hand basin and bath with a mixer shower over. The bright sitting/dining room offers the ideal setting for relaxation, entertainment and impeccable views of the bay which you could look out at all day. The property features double glazing and gas central heating throughout, ensuring a warm and inviting atmosphere.

### SITTING ROOM

15' 9" x 15' 9" (4.80m x 4.79m)