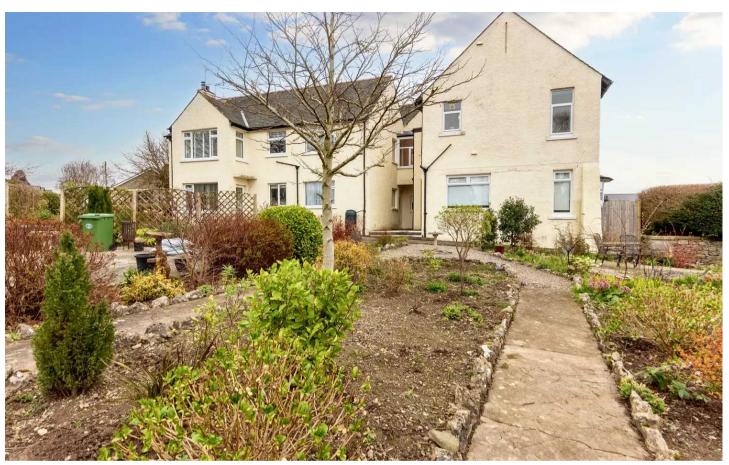

# 5 Cardrona Court

Grange-Over-Sands, Grange-Over-Sands

A well proportioned first floor apartment with stunning views pleasantly situated within Grange-over Sands where shops, cafes, a post office, a butchers, banks and the railway station amongst the many amenities available there. The seaside town is served by Grange-over-Sands and Kents Bank railway stations and has good bus route links.

Located in a sought-after area within Grange-over-Sands this property is perfect for all, when arriving at the property you can find ample parking to the side. The apartment also has access to its very own garage which is perfect for all your storage needs. Take the stairs up to the first floor, the apartment can be found on the right, when entering you are faced with a light and airy entrance hall which has ample space for all your coats and shoes. A utility area is also accessible from the entrance hall which has plumbing for a washing machine and dryer, from here step into the spacious hallway which gives you access to all areas. The kitchen can be found on the right which has breakfast bar and all your cooking needs with an integrated oven, hob, extractor/filter over and ample space for a fridge freezer.

Stepping outside to discover a delightful, allocated garden with ample space for planting, surrounded by gravelled and rockery features, as well as a cosy seating area perfect for enjoying the outdoors. This fantastic outside space offers a peaceful retreat

# GARDEN

A delightful allocated garden with plenty of space for planting, gravelled and rockery features with a seating area.

# GARAGE

Single Garage

Garage with a up and over garage door. Ample off road parking.

5 Cardrona Court, Grange-Over-Sands

Total Area: 74.6 m<sup>2</sup> ... 802 ft<sup>2</sup>

For illustrative purposes only - not to scale. The position and size of features are approximate only. © North West Inspector.