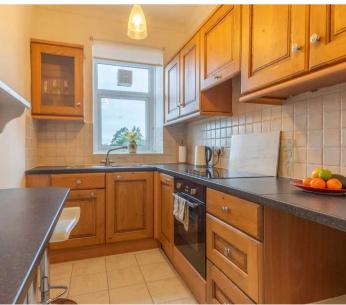

Located in a sought-after area within Grange-over-Sands this property is perfect for all, when arriving at the property you can find ample parking to the side. The apartment also has access to its very own garage which is perfect for all your storage needs. Take the stairs up to the first floor, the apartment can be found on the right, when entering you are faced with a light and airy entrance hall which has ample space for all your coats and shoes. A utility area is also accessible from the entrance hall which has plumbing for a washing machine and dryer, from here step into the spacious hallway which gives you access to all areas. The kitchen can be found on the right which has breakfast bar and all your cooking needs with an integrated oven, hob, extractor/filter over and ample space for a fridge freezer.

### KITCHEN

13' 0" x 5' 11" (3.95m x 1.81m)