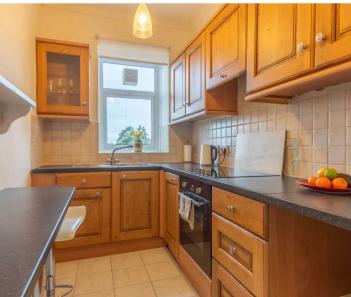

Located in a sought-after area within Grange-over-Sands this property is perfect for all, when arriving at the property you can find ample parking to the side. The apartment also has access to its very own garage which is perfect for all your storage needs. Take the stairs up to the first floor, the apartment can be found on the right, when entering you are faced with a light and airy entrance hall which has ample space for all your coats and shoes. A utility area is also accessible from the entrance hall which has plumbing for a washing machine and dryer, from here step into the spacious hallway which gives you access to all areas. The kitchen can be found on the right which has breakfast bar and all your cooking needs with an integrated oven, hob, extractor/filter over and ample space for a fridge freezer.

### KITCHEN

13' 0" x 5' 11" (3.95m x 1.81m)