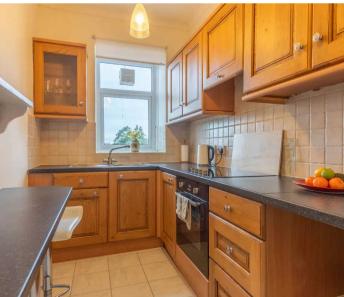

Located in a sought-after area within Grange-over-Sands this property is perfect for all, when arriving at the property you can find ample parking to the side. The apartment also has access to its very own garage which is perfect for all your storage needs. Take the stairs up to the first floor, the apartment can be found on the right, when entering you are faced with a light and airy entrance hall which has ample space for all your coats and shoes. A utility area is also accessible from the entrance hall which has plumbing for a washing machine and dryer, from here step into the spacious hallway which gives you access to all areas. The kitchen can be found on the right which has breakfast bar and all your cooking needs with an integrated oven, hob, extractor/filter over and ample space for a fridge freezer.

### KITCHEN

13' 0" x 5' 11" (3.95m x 1.81m)