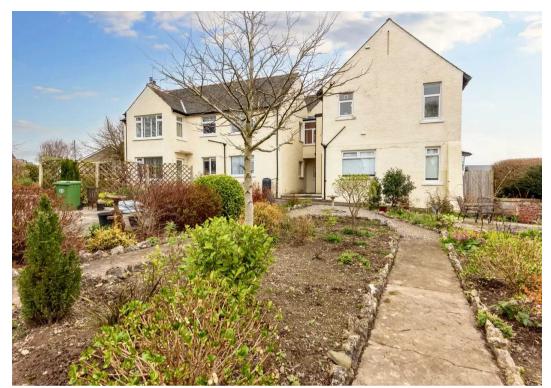

# 5 Cardrona Court

Grange-Over-Sands, Grange-Over-Sands

A well proportioned first floor apartment with stunning views pleasantly situated within Grange-over Sands where shops, cafes, a post office, a butchers, banks and the railway station amongst the many amenities available there. The seaside town is served by Grange-over-Sands and Kents Bank railway stations and has good bus route links.

Located in a sought-after area within Grange-over-Sands this property is perfect for all, when arriving at the property you can find ample parking to the side. The apartment also has access to its very own garage which is perfect for all your storage needs. Take the stairs up to the first floor, the apartment can be found on the right, when entering you are faced with a light and airy entrance hall which has ample space for all your coats and shoes. A utility area is also accessible from the entrance hall which has plumbing for a washing machine and dryer, from here step into the spacious hallway which gives you access to all areas. The kitchen can be found on the right which has breakfast bar and all your cooking needs with an integrated oven, hob, extractor/filter over and ample space for a fridge freezer.

# GARAGE

Single Garage

Garage with a up and over garage door. Ample off road parking.

5 Cardrona Court, Grange-Over-Sands

Total Area: 74.6 m<sup>2</sup> ... 802 ft<sup>2</sup>

For illustrative purposes only - not to scale. The position and size of features are approximate only. © North West Inspector.