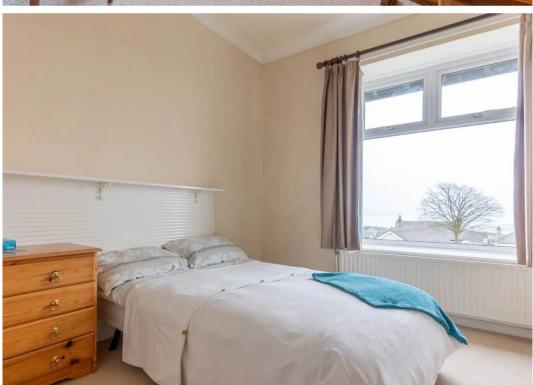

Leaving the kitchen the two double bedrooms can be found on the right, both rooms feature stunning views of Morecambe Bay. Flowing through the rest of the hallway you will find ample storage space to the left with a three piece bathroom comprising a W.C., wash hand basin and bath with a mixer shower over. The bright sitting/dining room offers the ideal setting for relaxation, entertainment and impeccable views of the bay which you could look out at all day. The property features double glazing and gas central heating throughout, ensuring a warm and inviting atmosphere.

### BEDROOM

14' 0" x 8' 6" (4.27m x 2.59m)

#### **BEDROOM**

11' 0" x 8' 7" (3.35m x 2.62m)