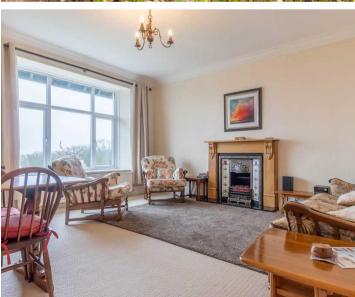

Leaving the kitchen the two double bedrooms can be found on the right, both rooms feature stunning views of Morecambe Bay. Flowing through the rest of the hallway you will find ample storage space to the left with a three piece bathroom comprising a W.C., wash hand basin and bath with a mixer shower over. The bright sitting/dining room offers the ideal setting for relaxation, entertainment and impeccable views of the bay which you could look out at all day. The property features double glazing and gas central heating throughout, ensuring a warm and inviting atmosphere.

### SITTING ROOM

15' 9" x 15' 9" (4.80m x 4.79m)