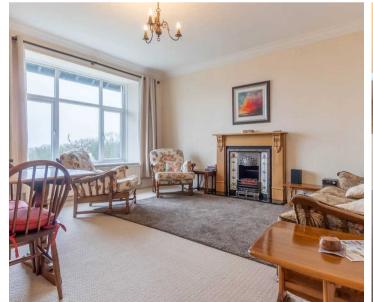

Leaving the kitchen the two double bedrooms can be found on the right, both rooms feature stunning views of Morecambe Bay. Flowing through the rest of the hallway you will find ample storage space to the left with a three piece bathroom comprising a W.C., wash hand basin and bath with a mixer shower over. The bright sitting/dining room offers the ideal setting for relaxation, entertainment and impeccable views of the bay which you could look out at all day. The property features double glazing and gas central heating throughout, ensuring a warm and inviting atmosphere.

### SITTING ROOM

15' 9" x 15' 9" (4.80m x 4.79m)