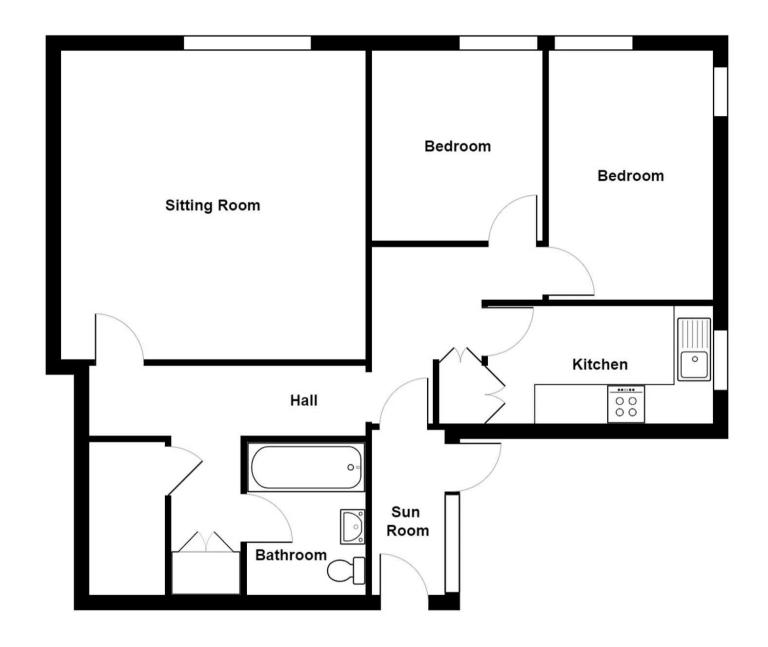

### FIRST FLOOR

ENTRANCE HALL

9' 1" x 4' 4" (2.78m x 1.32m)

HALLWAY

20' 3" x 9' 11" (6.18m x 3.03m)

KITCHEN

13' 0" x 5' 11" (3.95m x 1.81m)

SITTING ROOM

15' 9" x 15' 9" (4.80m x 4.79m)

BEDROOM

14' 0" x 8' 6" (4.27m x 2.59m)

BEDROOM

11' 0" x 8' 7" (3.35m x 2.62m)

**BATHROOM** 

7' 9" x 7' 7" (2.37m x 2.31m)

UTILITY ROOM

4' 10" x 3' 2" (1.48m x 0.96m)

EPC RATING C

SERVICES

Mains electric, mains gas, mains water, mains drainage.

# GARAGE

Single Garage

Garage with a up and over garage door. Ample off road parking.

5 Cardrona Court, Grange-Over-Sands

Total Area: 74.6 m<sup>2</sup> ... 802 ft<sup>2</sup>

For illustrative purposes only - not to scale. The position and size of features are approximate only. © North West Inspector.