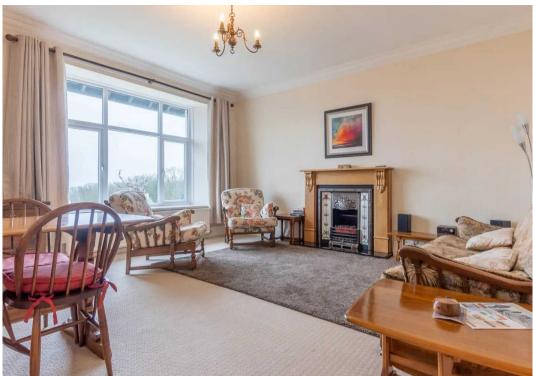

Leaving the kitchen the two double bedrooms can be found on the right, both rooms feature stunning views of Morecambe Bay. Flowing through the rest of the hallway you will find ample storage space to the left with a three piece bathroom comprising a W.C., wash hand basin and bath with a mixer shower over. The bright sitting/dining room offers the ideal setting for relaxation, entertainment and impeccable views of the bay which you could look out at all day. The property features double glazing and gas central heating throughout, ensuring a warm and inviting atmosphere.

### SITTING ROOM

15' 9" x 15' 9" (4.80m x 4.79m)