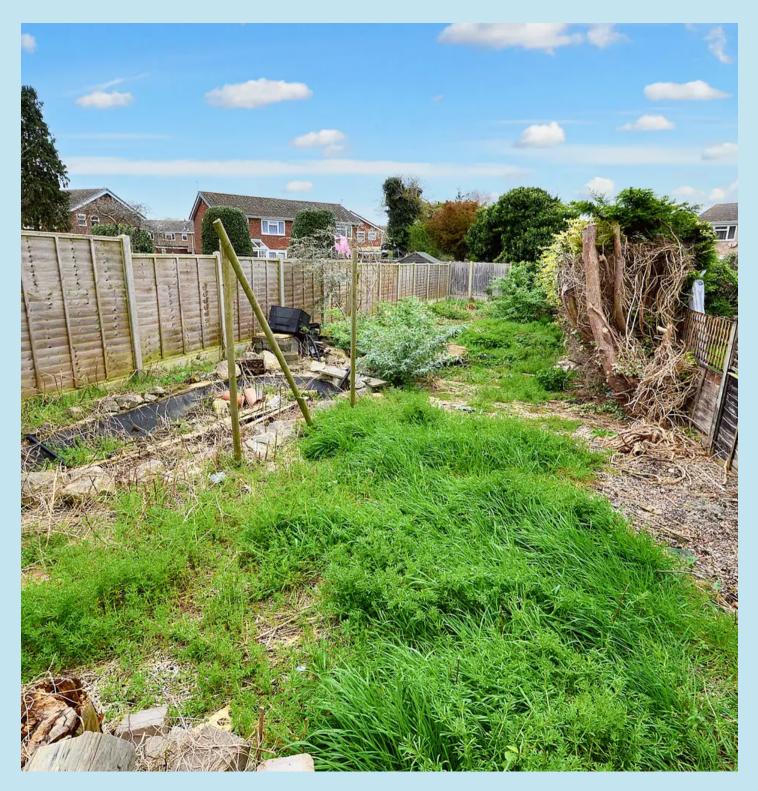

## REAR GARDEN

Easy maintainable rear garden with paved patio area, rear gate access which leads to another garden over a shared driveway to a detached garage and gate to a further garden which is approximately 60' in depth.