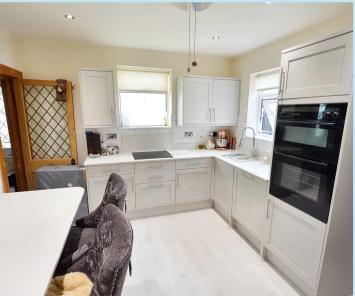

### Kitchen/Diner

14' 8" x 10' 7" (4.47m x 3.23m)

Double glazed window to rear and further obscure double glazed window to side, range of base and eye level units with slow closing drawers, integrated NEFF dishwasher, built in electric 4 ring hob and separate fan assisted double double oven, microwave, granite worktop with built in granite effect sink unit with mixer taps, laminate flooring, feature island with granite worktop with storage below, walk in larder cupboard, smooth plastered ceiling with downlights, door to: