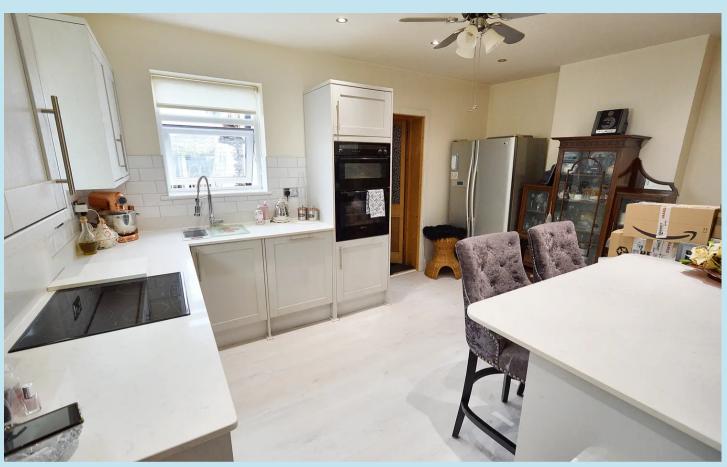

### Kitchen/Diner

14' 8" x 10' 7" (4.47m x 3.23m)

Double glazed window to rear and further obscure double glazed window to side, range of base and eye level units with slow closing drawers, integrated NEFF dishwasher, built in electric 4 ring hob and separate fan assisted double double oven, microwave, granite worktop with built in granite effect sink unit with mixer taps, laminate flooring, feature island with granite worktop with storage below, walk in larder cupboard, smooth plastered ceiling with downlights, door to: