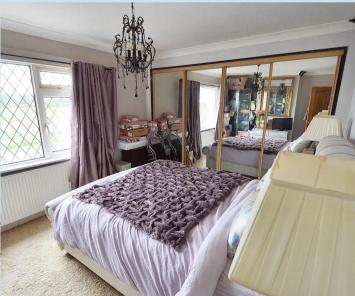

#### **First Floor Landing**

Loft hatch, smooth plastered ceiling.

**Bedroom 1** 12' 6" x 10' 8" (3.81m x 3.25m)

Double glazed lead light window to front with views overlooking the field, radiator, fitted wardrobes with sliding mirror doors to one wall, coving to smoot plastered ceiling.

Bedroom 2 15' 4" x 10' 9" (4.67m x 3.28m)

Double glazed window to rear, radiator, coving to smooth plastered ceiling, built in cupboard housing the boiler (which we have been advised by the vendor is only 18-months old).