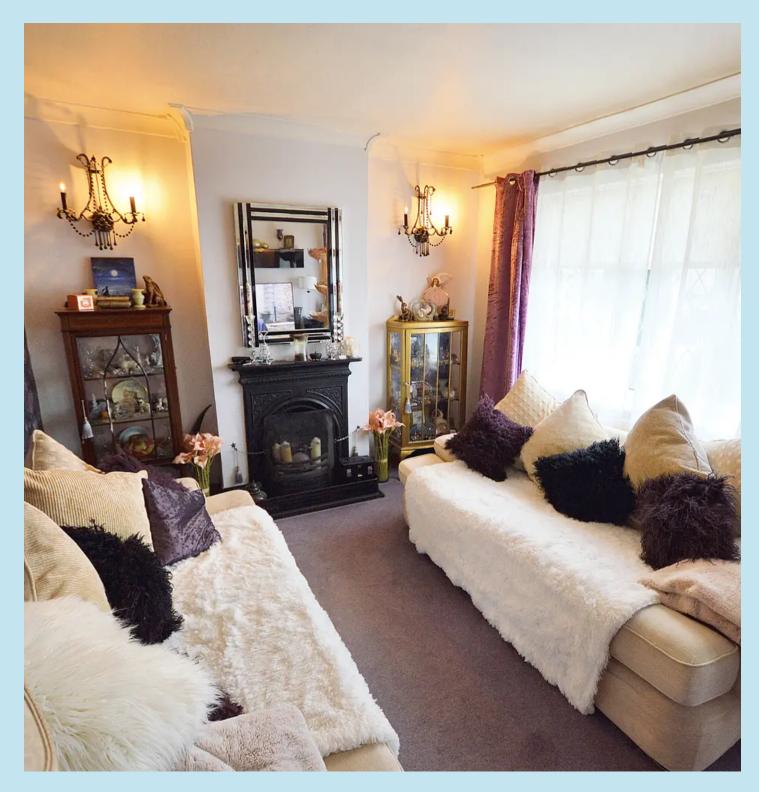

#### Hall

Stairs to first floor, laminated flooring

Lounge 14' 8" x 10' 7" (4.47m x 3.23m)

Double glazed lead light windows to front, feature fireplace, coving to smooth plastered ceiling, radiator.