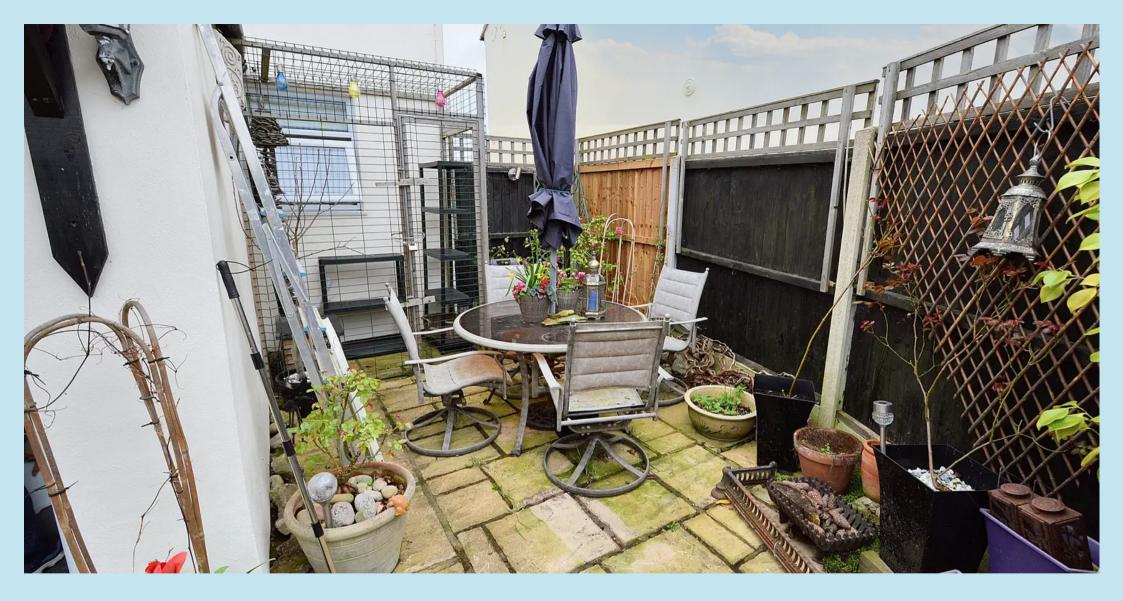

## REAR GARDEN

Easy maintainable rear garden with paved patio area, rear gate access which leads to another garden over a shared driveway to a detached garage and gate to a further garden which is approximately 60' in depth.