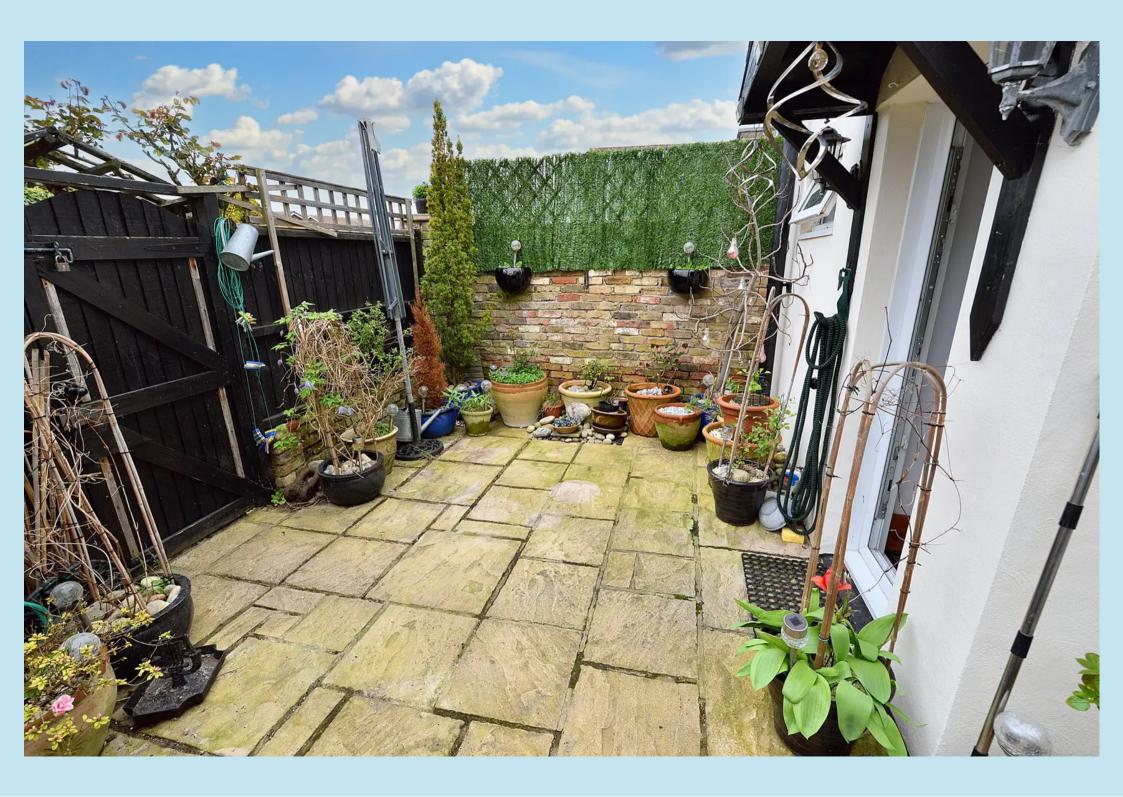

## REAR GARDEN

Easy maintainable rear garden with paved patio area, rear gate access which leads to another garden over a shared driveway to a detached garage and gate to a further garden which is approximately 60' in depth.