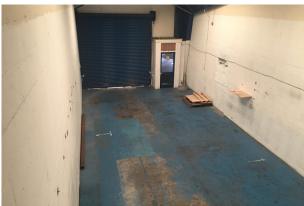

## Description

Unit 13& 14 is located in one of 3 steel framed buildings, single storey with 16-foot eaves height and roller shutter door. Side entrance with entrance vestibule to the front with small mezzanine office to the rear of the unit. Shared w/c's.

# Accommodation

The accommodation comprises the following areas: The main space is approximately 47 feet by 19 feet of open space totalling approximately 888 Sq Ft. Shared facilities within the core of the units including w/c's.