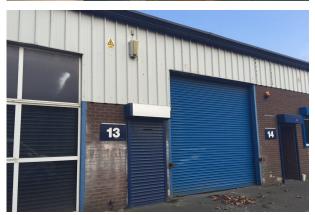

Unit 13 & 15

Leigh Street Industrial Estate, Sheffield, S9 2PR

Industrial unit to let - Sheffield

£9.50 ps ft

900 to 915 sq ft

(83.61 to 85.01 sq m)

- Units let individually
- Unit 13, £8,550 pa plus service charge and VAT
- Unit 14, £8,693 pa plus service charge and VAT
- Available immediately
- Parking available
- 5-year lease with 3 year break

## Description

Unit 13& 14 is located in one of 3 steel framed buildings, single storey with 16-foot eaves height and roller shutter door. Side entrance with entrance vestibule to the front with small mezzanine office to the rear of the unit. Shared w/c's.