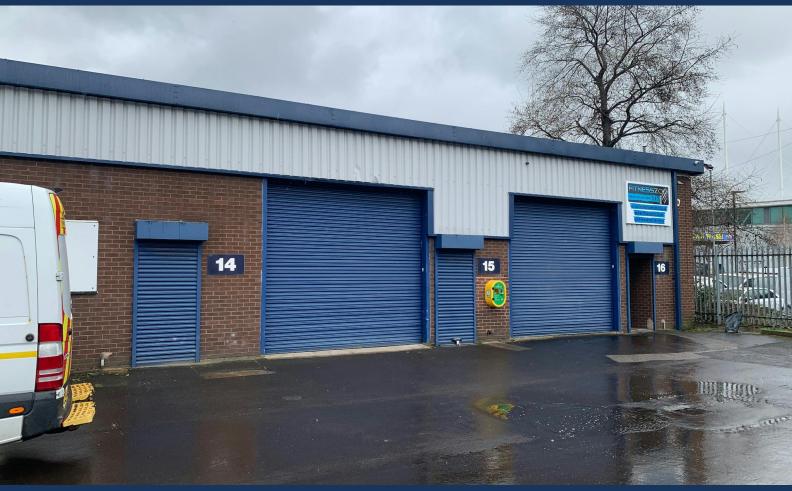

Unit 13 & 15

Leigh Street Industrial Estate, Sheffield, S9 2PR

Industrial unit to let - Sheffield

£9.50 ps ft

900 to 915 sq ft

(83.61 to 85.01 sq m)

- Units let individually
- Unit 13, £8,550 pa plus service charge and VAT
- Unit 14, £8,693 pa plus service charge and VAT
- Available immediately
- Parking available
- 5-year lease with 3 year break

## Description

Unit 13& 14 is located in one of 3 steel framed buildings, single storey with 16-foot eaves height and roller shutter door. Side entrance with entrance vestibule to the front with small mezzanine office to the rear of the unit. Shared w/c's.