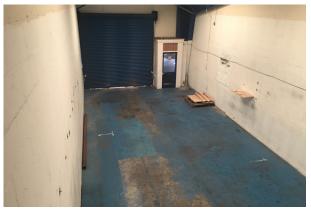

#### Description

Unit 13 & 14 is located in one of 3 steel framed buildings, single storey with 16-foot eaves height and roller shutter door. Side entrance with entrance vestibule to the front with small mezzanine office to the rear of the unit. Shared w/c's.