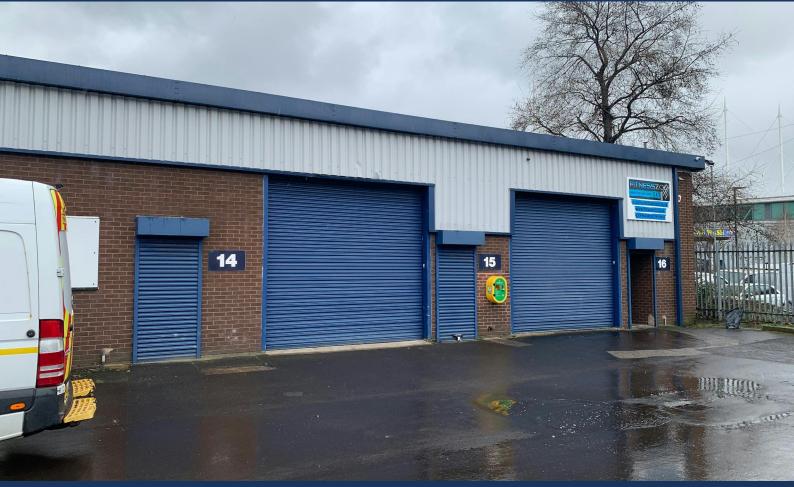

#### Description

Unit 13 & 14 is located in one of 3 steel framed buildings, single storey with 16-foot eaves height and roller shutter door. Side entrance with entrance vestibule to the front with small mezzanine office to the rear of the unit. Shared w/c's.

#### Accommodation

The accommodation comprises the following areas:

| Name               | sq ft | sq m   | Rent          | Availability |
|--------------------|-------|--------|---------------|--------------|
| Building - Unit 13 | 900   | 83.61  | £8,550 /annum | Available    |
| Building - Unit 15 | 915   | 85.01  | £8,693 /annum | Available    |
| Total              | 1,815 | 168.62 |               |              |