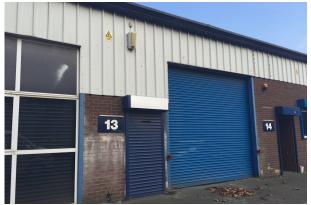

#### Description

Unit 13 & 14 is located in one of 3 steel framed buildings, single storey with 16-foot eaves height and roller shutter door. Side entrance with entrance vestibule to the front with small mezzanine office to the rear of the unit. Shared w/c's.

#### Accommodation

The accommodation comprises the following areas:

| Name               | sq ft | sq m   | Rent          | Availability |
|--------------------|-------|--------|---------------|--------------|
| Building - Unit 13 | 900   | 83.61  | £8,550 /annum | Available    |
| Building - Unit 15 | 915   | 85.01  | £8,693 /annum | Available    |
| Total              | 1,815 | 168.62 |               |              |