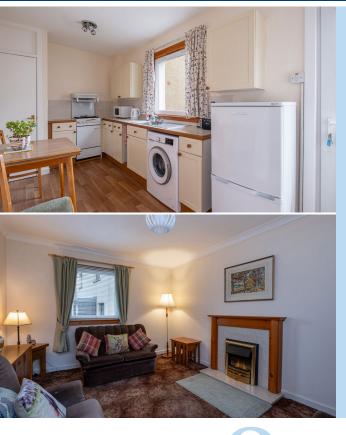

#### LOUNGE

The lounge is a bright spacious and welcoming room overlooking the front and back gardens through two large windows.

#### **KITCHEN**

The kitchen is a bright spacious and functional workspace overlooking the back garden. The room accommodates a dining table set. Light speckled stone laminate worktops run on two sides of the room with an integral stainless steel kitchen sink. The walls behind the worktops are tiled. Three large built in cupboards and floor and wall mounted units provide generous storage space, with dedicated spaces for the free standing cooker and white goods. A second half glass panelled door leads to the fully enclosed back garden.