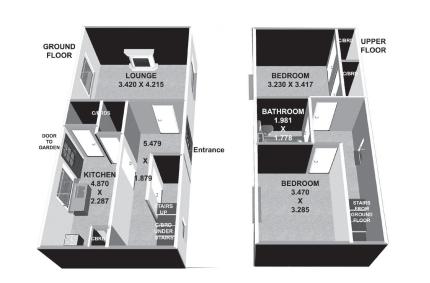

#### ACCOMMODATION

#### ENTRANCE & HALL

The front door is approached across the small front garden and opens into a sizable hall off which sit the lounge, kitchen, large walk in storage cupboard, and stairs to the upper accommodation.

#### LOUNGE

The lounge is a bright spacious and welcoming room overlooking the front and back gardens through two large windows.

#### **KITCHEN**

The kitchen is a bright spacious and functional workspace overlooking the back garden. The room accommodates a dining table set. Light speckled stone laminate worktops run on two sides of the room with an integral stainless steel kitchen sink. The walls behind the worktops are tiled. Three large built in cupboards and floor and wall mounted units provide generous storage space, with dedicated spaces for the free standing cooker and white goods. A second half glass panelled door leads to the fully enclosed back garden.

#### **UPSTAIRS**

A bright open stair case leads to the upper landing off which sit two double bedrooms and the bathroom.

#### **BEDROOM 1**

This room overlooks the back garden and benefits from two large walk in wardrobes with additional storage. The room can accommodate free standing bedroom furniture in addition to a double bed.

#### **BEDROOM 2**

This bright double room overlooks the back garden. It has ample capacity to accommodate free standing bedroom furniture in addition to a double bed.

#### BATHROOM

This has a white suite of bath, wash basin, and toilet. The walls behind the bath are partially tiled, and a central heating radiator is fitted in the room.