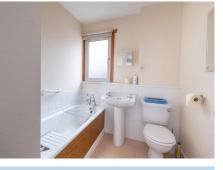

#### BATHROOM

This has a white suite of bath, wash basin, and toilet. The walls behind the bath are partially tiled, and a central heating radiator is fitted in the room.