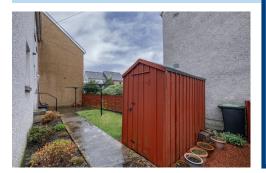

#### OUTSIDE

A small easily maintained garden with a mix of shrubs and paved paths lies at the front of the house, with a gate that leads to the back garden. The fully enclosed back garden accommodates a garden shed and has a mix of grass and paving. Ample unrestricted on street parking is available immediately outside the property.