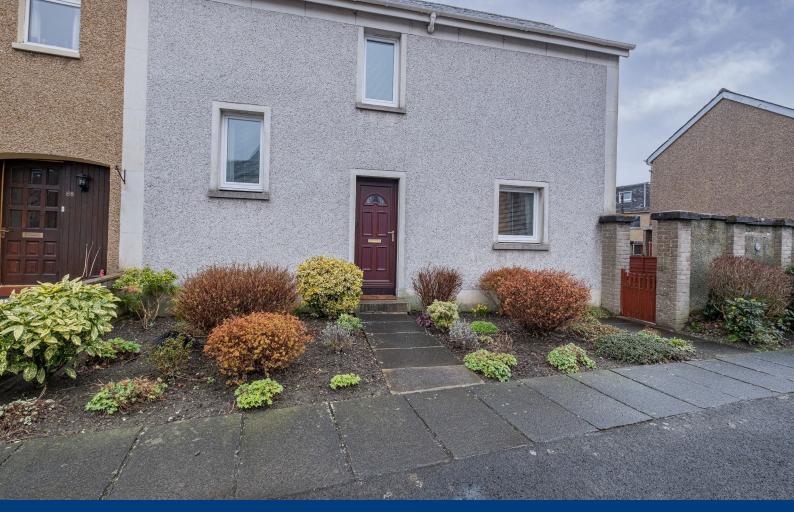

## 66 BACK ROW, SELKIRK, TD7 4AG

- HALL
- LOUNGE
- KITCHEN
- 2 DOUBLE BEDROOMS
- BATHROOM
- GAS CENTRAL HEATING
- DOUBLE GLAZING
- ENCLOSED GARDEN
- UNRESTRICTED ON-STREET PARKING

DOUGLAS GILMOUR & SON

20 Market Place • Selkirk • TD7 4BL t: 01750 20271 • f: 01750 22686

#### DESCRIPTION

A two storey, two bedroom, end-terraced house in a quiet residential street, close to Selkirk High School, the local primary school, and town centre shops and amenities. The property benefits from gas central heating and double glazing throughout, with a fully enclosed and easily maintained garden at the rear. Selkirk town centre is served with a half hour 'bus service to Galashiels and Hawick, major Border towns with a selection of national branded shops. Selkirk is also seven miles from the Borders Railway Park and Ride facility at Tweedbank with services to Galashiels and Edinburgh.

#### OUTSIDE

A small easily maintained garden with a mix of shrubs and paved paths lies at the front of the house, with a gate that leads to the back garden. The fully enclosed back garden accommodates a garden shed and has a mix of grass and paving. Ample unrestricted on street parking is available immediately outside the property.