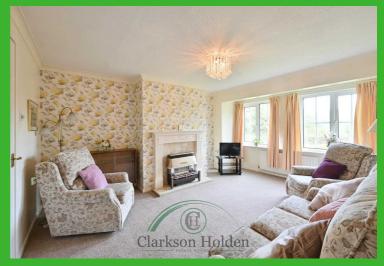

#### Hallway

Fitted carpet, single panel radiator and telephone point.

Lounge 4.63 At Widest x 3.66 (15'2" At Widest x 12'0")

UPVC double glazed windows to the front overlooking the communal lawn, fitted carpet, single panel radiator, television point and gas fire with surround.