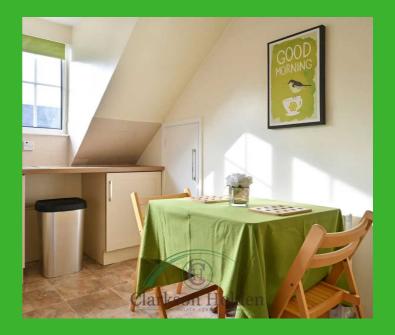

#### Hallway

Fitted carpet, single panel radiator and telephone point.

Lounge 4.63 At Widest x 3.66 (15'2" At Widest x 12'0")

UPVC double glazed windows to the front overlooking the communal lawn, fitted carpet, single panel radiator, television point and gas fire with surround.