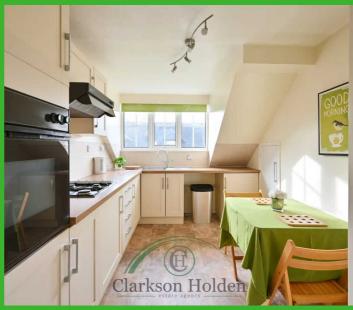

#### *Kitchen* 3.97 x 2.57 (13'0" x 8'5")

Matching wall and base units with brushed chrome effect handles, with tiled splashbacks. Integrated fridge, gas hob, integrated electric oven, integrated washing machine, stainless steel sink and drainer. UPVC double glazed window, tile effect flooring, radiator and built in airing cupboard housing the immersion tank.