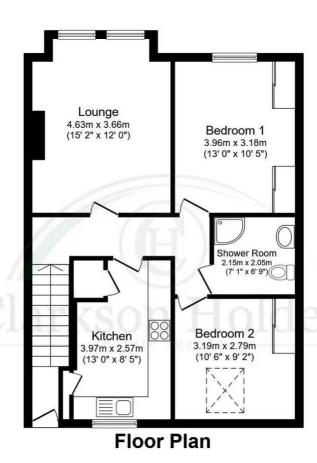

#### Hallway

Fitted carpet, single panel radiator and telephone point.

Lounge 4.63 At Widest x 3.66 (15'2" At Widest x 12'0")

UPVC double glazed windows to the front overlooking the communal lawn, fitted carpet, single panel radiator, television point and gas fire with surround.

#### *Kitchen* 3.97 x 2.57 (13'0" x 8'5")

Matching wall and base units with brushed chrome effect handles, with tiled splashbacks. Integrated fridge, gas hob, integrated electric oven, integrated washing machine, stainless steel sink and drainer. UPVC double glazed window, tile effect flooring, radiator and built in airing cupboard housing the immersion tank.

## Shower Room 2.15 x 2.05 (7'1" x 6'9")

Three piece suite comprising; WC, wash hand basin with storage underneath and electric shower. Lino flooring, fully tiled walls, chrome towel rail, spotlights, extractor fan.

## Bedroom 13.96 x 3.18 (12'12" x 10'5")

UPVC double glazed window, fitted carpet, double panel radiator, fitted up-and-over wardrobes.

## Bedroom 23.19 x 2.79 (10'6" x 9'2")

Double glazed Velux window, fitted carpet, double panel radiator, fitted wardrobes.

Over55's 70% discounted ownership (only additional cost is the service charge, no rent payable)

Total: 66.9 sq.m. (720 sq.ft.) approx Sizes and dimensions are approximate, actual may vary.

Council Tax band: C

Tenure: Leasehold

**EPC Energy Efficiency Rating: D** 

Service Charge- Approx £70 Per Calendar Month