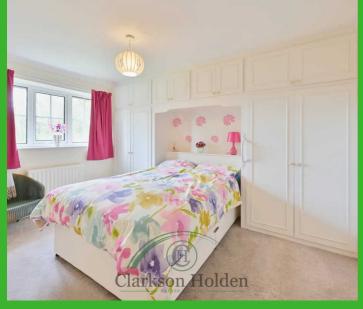

## Bedroom 13.96 x 3.18 (12'12" x 10'5")

UPVC double glazed window, fitted carpet, double panel radiator, fitted up-and-over wardrobes.

## Bedroom 23.19 x 2.79 (10'6" x 9'2")

Double glazed Velux window, fitted carpet, double panel radiator, fitted wardrobes.

Over55's 70% discounted ownership (only additional cost is the service charge, no rent payable)