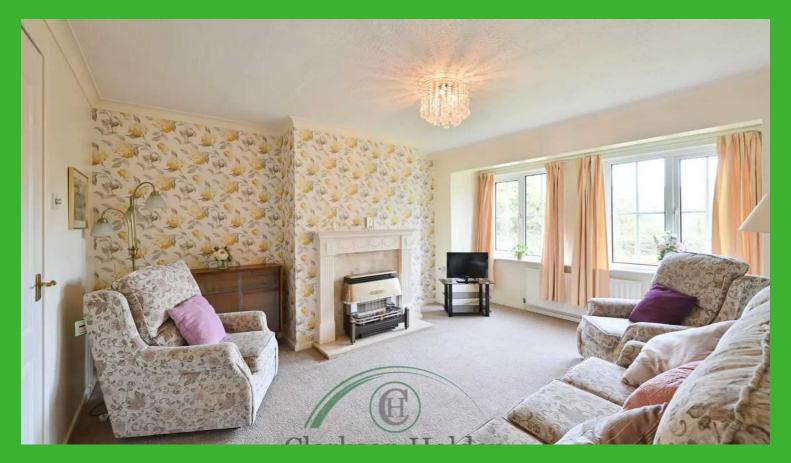

#### Hallway

Fitted carpet, single panel radiator and telephone point.

Lounge 4.63 At Widest x 3.66 (15'2" At Widest x 12'0")

UPVC double glazed windows to the front overlooking the communal lawn, fitted carpet, single panel radiator, television point and gas fire with surround.