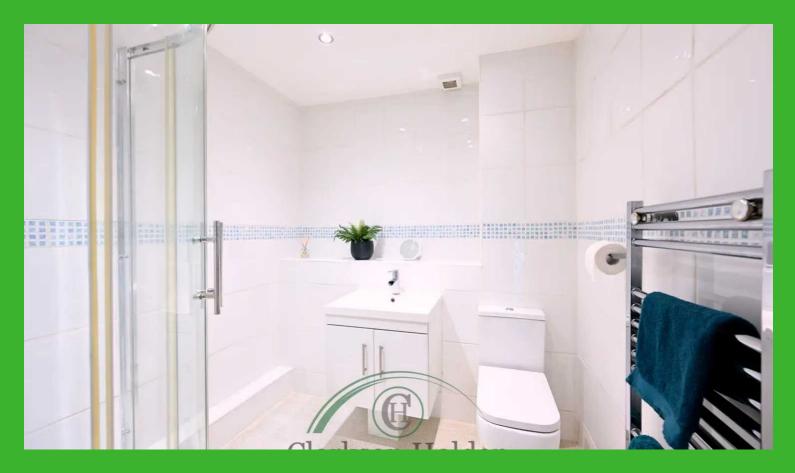

## Shower Room 2.15 x 2.05 (7'1" x 6'9")

Three piece suite comprising; WC, wash hand basin with storage underneath and electric shower. Lino flooring, fully tiled walls, chrome towel rail, spotlights, extractor fan.