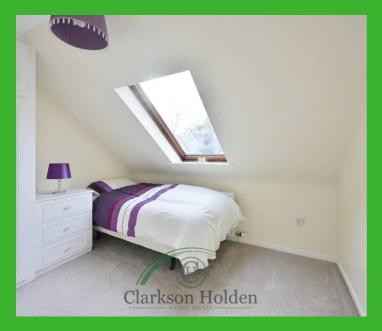

## Bedroom 23.19 x 2.79 (10'6" x 9'2")

Double glazed Velux window, fitted carpet, double panel radiator, fitted wardrobes.

Over55's 70% discounted ownership (only additional cost is the service charge, no rent payable)