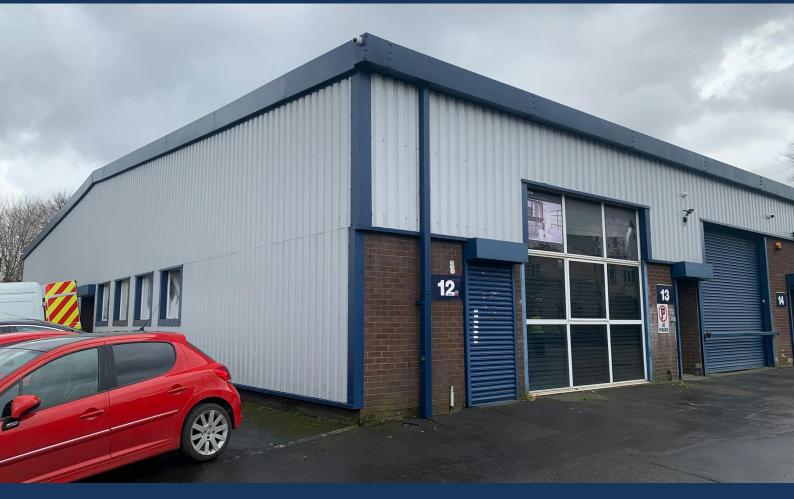

Unit 12 Leigh Street Industrial Estate Leigh Street, Sheffield, S9 2PR

1,150 sq ft Industrial building -Sheffield

Rent £10,925 per annum + VAT

**1,150 sq ft** (106.84 sq m)

- £10,925 per annum = £9.50 per square ft
- Open plan with office and store room
- Shared facilities in central area
- Ample car parking on site
- 5-year lease with 3 year break
- Available immediately
- Front personnel door and large display window

## Description

Unit 12 is located in one of 3 steel framed buildings, single storey with 16-foot eaves height and roller shutter door. Side entrance with entrance vestibule to the front with small mezzanine office to the rear of the unit.