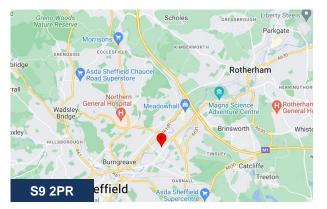

#### Location

Leigh Street industrial estate is situated fronting Attercliffe Common and Leigh Street in the heart of the Sheffield's Lower Don Valley Region. The property benefits from excellent transport links to the local and regional road networks with the M1 Motorway approximately 1.7 miles North East of the property and Sheffield City Centre 1.6 miles to the South West.

Located just off the A6178 Meadowhall Shopping Centre is just a 2 minute drive from Leigh Street