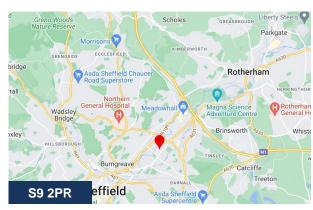

#### Location

Leigh Street industrial estate is situated fronting Attercliffe Common and Leigh Street in the heart of the Sheffield's Lower Don Valley Region. The property benefits from excellent transport links to the local and regional road networks with the M1 Motorway approximately 1.7 miles North East of the property and Sheffield City Centre 1.6 miles to the South West.

Located just off the A6178 Meadowhall Shopping Centre is just a 2 minute drive from Leigh Street