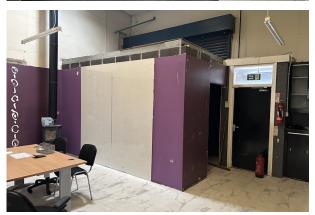

#### Accommodation

The accommodation comprises the following areas: Open plan unit with office and store room with shared facilities within the core of the units including w/c's.

| Name               | sq ft | sq m   | Availability |
|--------------------|-------|--------|--------------|
| Building - Unit 12 | 1,150 | 106.84 | Available    |
| Total              | 1,150 | 106.84 |              |

#### Description

Unit 12 is located in one of 3 steel framed buildings, single storey with 16-foot eaves height and roller shutter door. Side entrance with entrance vestibule to the front with small mezzanine office to the rear of the unit.