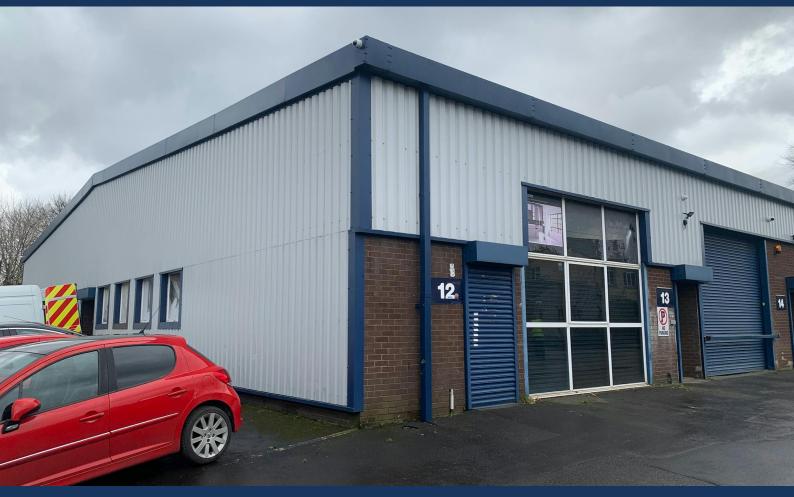

## Unit 12 Leigh Street Industrial Estate, Leigh Street, Sheffield, S9 2PR

#### Description

Unit 12 is located in one of 3 steel framed buildings, single storey with 16-foot eaves height and roller shutter door. Side entrance with entrance vestibule to the front with small mezzanine office to the rear of the unit.