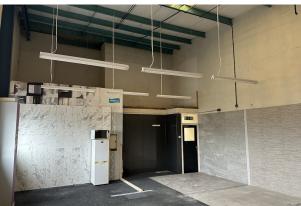

#### Accommodation

The accommodation comprises the following areas: Open plan unit with office and store room with shared facilities within the core of the units including w/c's.

| Name               | sq ft | sq m   | Availability |
|--------------------|-------|--------|--------------|
| Building - Unit 12 | 1,150 | 106.84 | Available    |
| Total              | 1,150 | 106.84 |              |

#### Description

Unit 12 is located in one of 3 steel framed buildings, single storey with 16-foot eaves height and roller shutter door. Side entrance with entrance vestibule to the front with small mezzanine office to the rear of the unit.