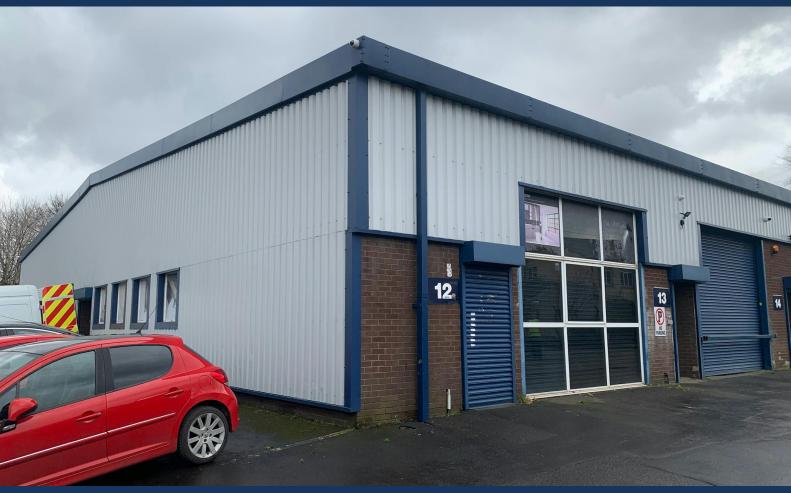

Unit 12 Leigh Street Industrial Estate

Leigh Street, Sheffield, S9 2PR

# Unit 12 Leigh Street Industrial Estate, Leigh Street, Sheffield, S9 2PR

### Description

Unit 12 are located in a steel framed buildings, single storey with 16-foot eaves height and roller shutter door. Side entrance with entrance vestibule to the front with small mezzanine office to the rear of the unit.