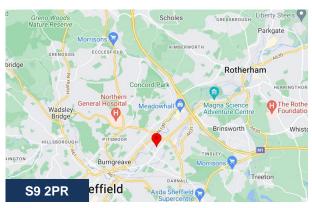

## Location

Leigh Street industrial estate is situated fronting Attercliffe Common and Leigh Street in the heart of the Sheffield's Lower Don Valley Region. The property benefits from excellent transport links to the local and regional road networks with the M1 Motorway approximately 1.7 miles North East of the property and Sheffield City Centre 1.6 miles to the South West.

Located just off the A6178 Meadowhall Shopping Centre is just a 2 minute drive from Leigh Street