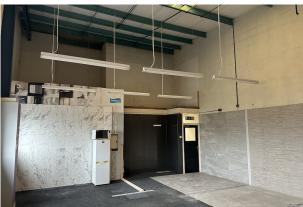

#### Accommodation

The accommodation comprises the following areas: Open plan unit with office and store room with shared facilities within the core of the units including w/c's.

| Name               | sq ft | sq m   | Availability |
|--------------------|-------|--------|--------------|
| Building - Unit 12 | 1,150 | 106.84 | Available    |
| Total              | 1.150 | 106.84 |              |

### Description

Unit 12 are located in a steel framed buildings, single storey with 16-foot eaves height and roller shutter door. Side entrance with entrance vestibule to the front with small mezzanine office to the rear of the unit.