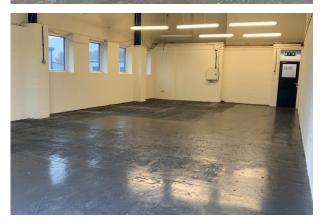

### Accommodation

The accommodation comprises the following areas: Open plan unit with office and store room with shared facilities within the core of the units including w/c's.

| Name               | sq ft | sq m   | Rent           | Availability |
|--------------------|-------|--------|----------------|--------------|
| Building - Unit 12 | 1,150 | 106.84 | £10,925 /annum | Available    |
| Total              | 1,150 | 106.84 |                |              |

### Description

Unit 12 are located in a steel framed buildings, single storey with 16-foot eaves height and roller shutter door. Side entrance with entrance vestibule to the front with small mezzanine office to the rear of the unit.