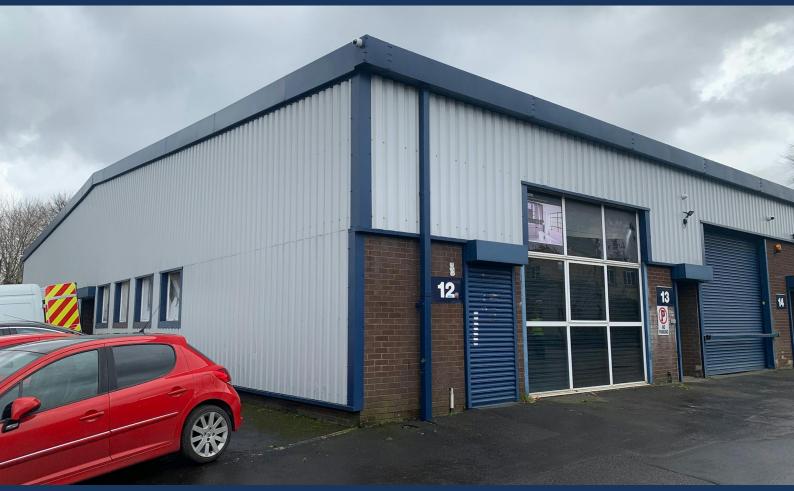

# **Unit 12 Leigh Street Industrial Estate**

Leigh Street, Sheffield, S9 2PR

# **Commercial unit To Let - Sheffield**

Unit 12 - 1,150 sq ft - £10,925 Per annum Plus VAT

1,150 sq ft

(106.84 sq m)

- Unit 12 £10,925 per annum = £9.50 per square ft
- Available immediately
- Open plan with office and store room
- Shared facilities in central area
- 5-year lease with 3 year break
- Front personnel door and large display window

### Description

Unit 12 are located in a steel framed buildings, single storey with 16-foot eaves height and roller shutter door. Side entrance with entrance vestibule to the front with small mezzanine office to the rear of the unit.