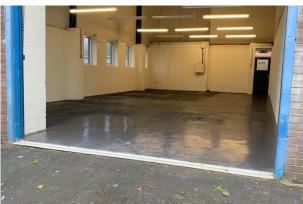

### Accommodation

The accommodation comprises the following areas: Open plan unit with office and store room with shared facilities within the core of the units including w/c's.

| Name               | sq ft | sq m   | Rent           | Availability |
|--------------------|-------|--------|----------------|--------------|
| Building - Unit 12 | 1,150 | 106.84 | £10,925 /annum | Available    |
| Total              | 1,150 | 106.84 |                |              |

### Description

Unit 12 are located in a steel framed buildings, single storey with 16-foot eaves height and roller shutter door. Side entrance with entrance vestibule to the front with small mezzanine office to the rear of the unit.