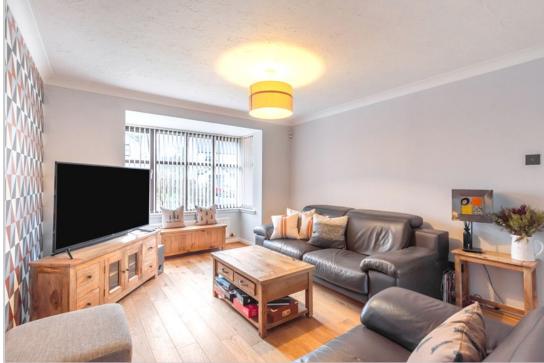

Well-proportioned and presented accommodation, comprising on the ground floor; HALLWAY with W.C off and under-stair storage, large LOUNGE with double doors to DINING ROOM, with patio doors to rear, and KITCHEN with external door and hatch to ground floor attic space. The upper LANDING has an attic hatch, and provides access to THREE BEDROOMS, two with built-in storage and the Master with modern EN-SUITE SHOWER ROOM, and to a contemporary family SHOWER ROOM.