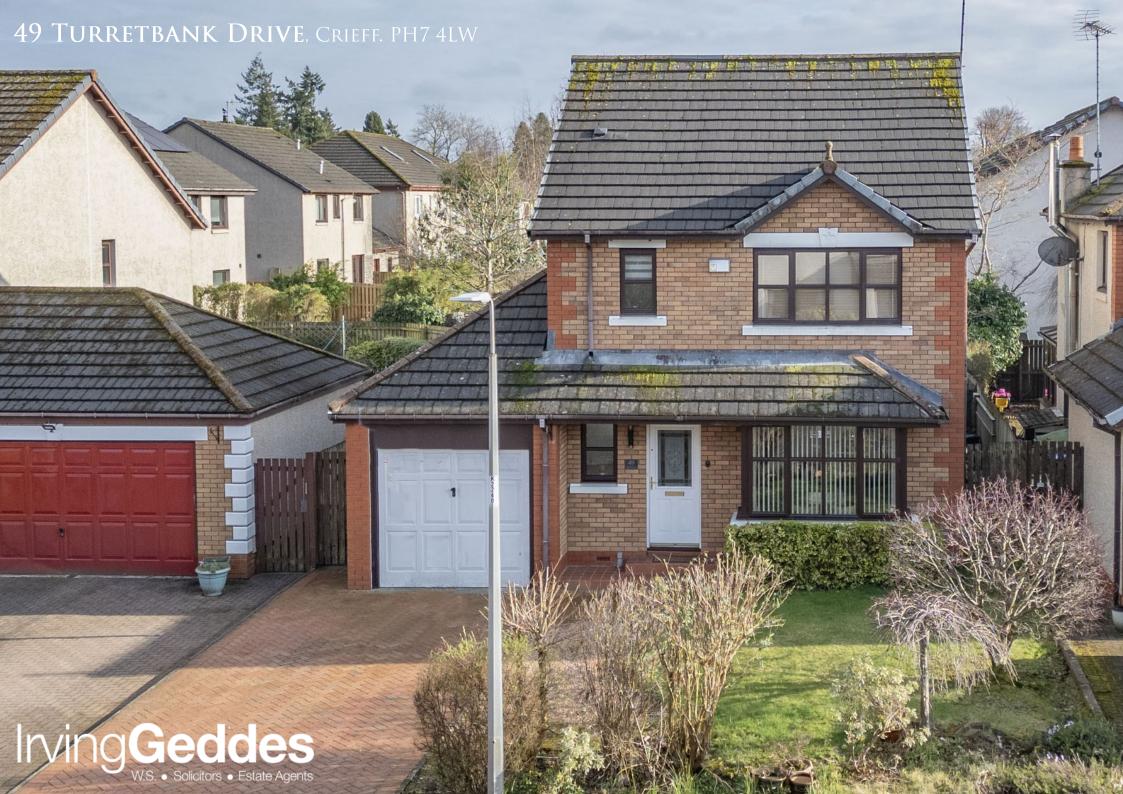

## 49 TURRETBANK DRIVE, CRIEFF, PH7 4LW

Irving Geddes are delighted to offer for sale this modern three bedroom detached villa within the ever popular Turretbank area, located at the western edge of the sought after Perthshire town of Crieff. Within easy walking distance to the centre of town, through attractive parkland, the property is ideally located, and likely to have broad appeal.

Well-proportioned and presented accommodation, comprising on the ground floor; HALLWAY with W.C off and under-stair storage, large LOUNGE with double doors to DINING ROOM, with patio doors to rear, and KITCHEN with external door and hatch to ground floor attic space. The upper LANDING has an attic hatch, and provides access to THREE BEDROOMS, two with built-in storage and the Master with modern EN-SUITE SHOWER ROOM, and to a contemporary family SHOWER ROOM.

There is an integral garage with side pedestrian door, a mono-bloc drive & front lawn. The fully-enclosed rear has a paved patio, lawn and small timber summerhouse. Warmed by gas central heating (Worcester combi boiler) & is double-glazed throughout. Planning with building warrant in place (Oct' 22), was granted for a garage conversation in addition to opening the kitchen into the dining room. Documents are available to view on the council planning website (Ref: 22/00489/DOM4) with plans & structural drawings included in the sale.