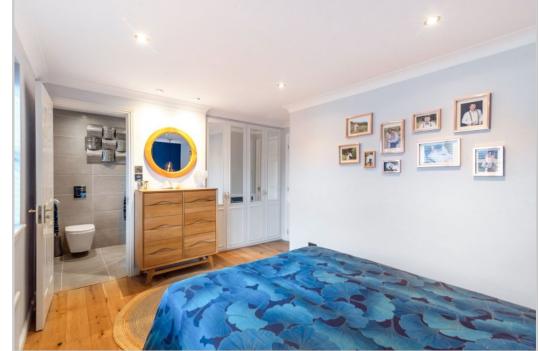

Well-proportioned and presented accommodation, comprising on the ground floor; HALLWAY with W.C off and under-stair storage, large LOUNGE with double doors to DINING ROOM, with patio doors to rear, and KITCHEN with external door and hatch to ground floor attic space. The upper LANDING has an attic hatch, and provides access to THREE BEDROOMS, two with built-in storage and the Master with modern EN-SUITE SHOWER ROOM, and to a contemporary family SHOWER ROOM.