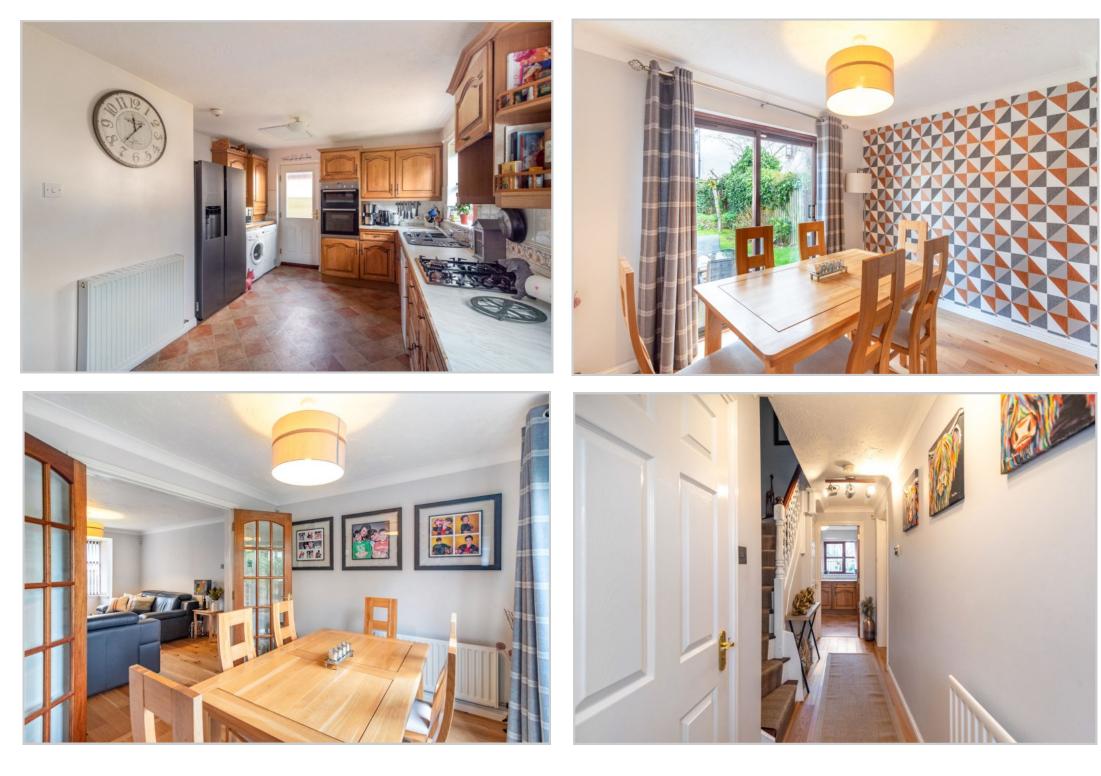

Well-proportioned and presented accommodation, comprising on the ground floor; HALLWAY with W.C off and under-stair storage, large LOUNGE with double doors to DINING ROOM, with patio doors to rear, and KITCHEN with external door and hatch to ground floor attic space. The upper LANDING has an attic hatch, and provides access to THREE BEDROOMS, two with built-in storage and the Master with modern EN-SUITE SHOWER ROOM, and to a contemporary family SHOWER ROOM.

There is an integral garage with side pedestrian door, a mono-bloc drive & front lawn. The fully-enclosed rear has a paved patio, lawn and small timber summerhouse. Warmed by gas central heating (Worcester combi boiler) & is double-glazed throughout. Planning with building warrant in place (Oct' 22), was granted for a garage conversation in addition to opening the kitchen into the dining room. Documents are available to view on the council planning website (Ref: 22/00489/DOM4) with plans & structural drawings included in the sale.