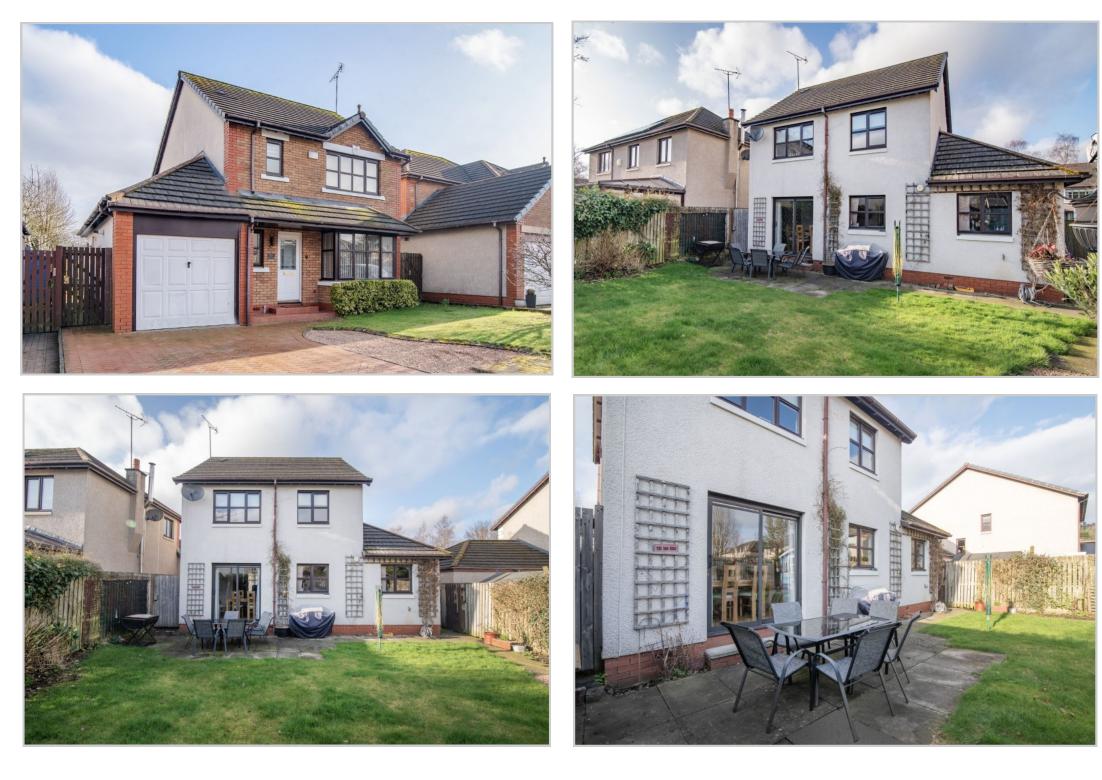

## 49 TURRETBANK DRIVE, CRIEFF, PH7 4LW

Irving Geddes are delighted to offer for sale this modern three bedroom detached villa within the ever popular Turretbank area, located at the western edge of the sought after Perthshire town of Crieff. Within easy walking distance to the centre of town, through attractive parkland, the property is ideally located, and likely to have broad appeal.

There is an integral garage with side pedestrian door, a mono-bloc drive & front lawn. The fully-enclosed rear has a paved patio, lawn and small timber summerhouse. Warmed by gas central heating (Worcester combi boiler) & is double-glazed throughout. Planning with building warrant in place (Oct' 22), was granted for a garage conversation in addition to opening the kitchen into the dining room. Documents are available to view on the council planning website (Ref: 22/00489/DOM4) with plans & structural drawings included in the sale.

A fine family home presented in true move-in condition & enjoying an excellent location in a prime residential area.

These particulars are believed to be correct, but their accuracy is not guaranteed and they do not form part of any contract. All measurements are approximate only.