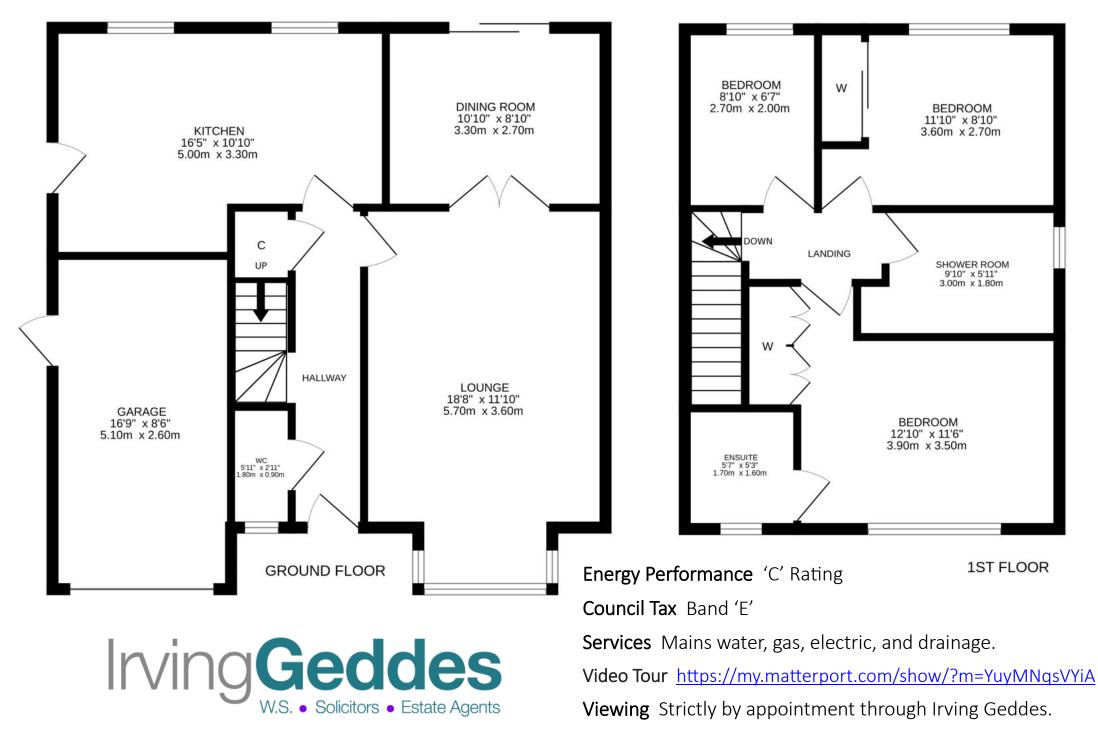

Well-proportioned and presented accommodation, comprising on the ground floor; HALLWAY with W.C off and under-stair storage, large LOUNGE with double doors to DINING ROOM, with patio doors to rear, and KITCHEN with external door and hatch to ground floor attic space. The upper LANDING has an attic hatch, and provides access to THREE BEDROOMS, two with built-in storage and the Master with modern EN-SUITE SHOWER ROOM, and to a contemporary family SHOWER ROOM.

There is an integral garage with side pedestrian door, a mono-bloc drive & front lawn. The fully-enclosed rear has a paved patio, lawn and small timber summerhouse. Warmed by gas central heating (Worcester combi boiler) & is double-glazed throughout. Planning with building warrant in place (Oct' 22), was granted for a garage conversation in addition to opening the kitchen into the dining room. Documents are available to view on the council planning website (Ref: 22/00489/DOM4) with plans & structural drawings included in the sale.