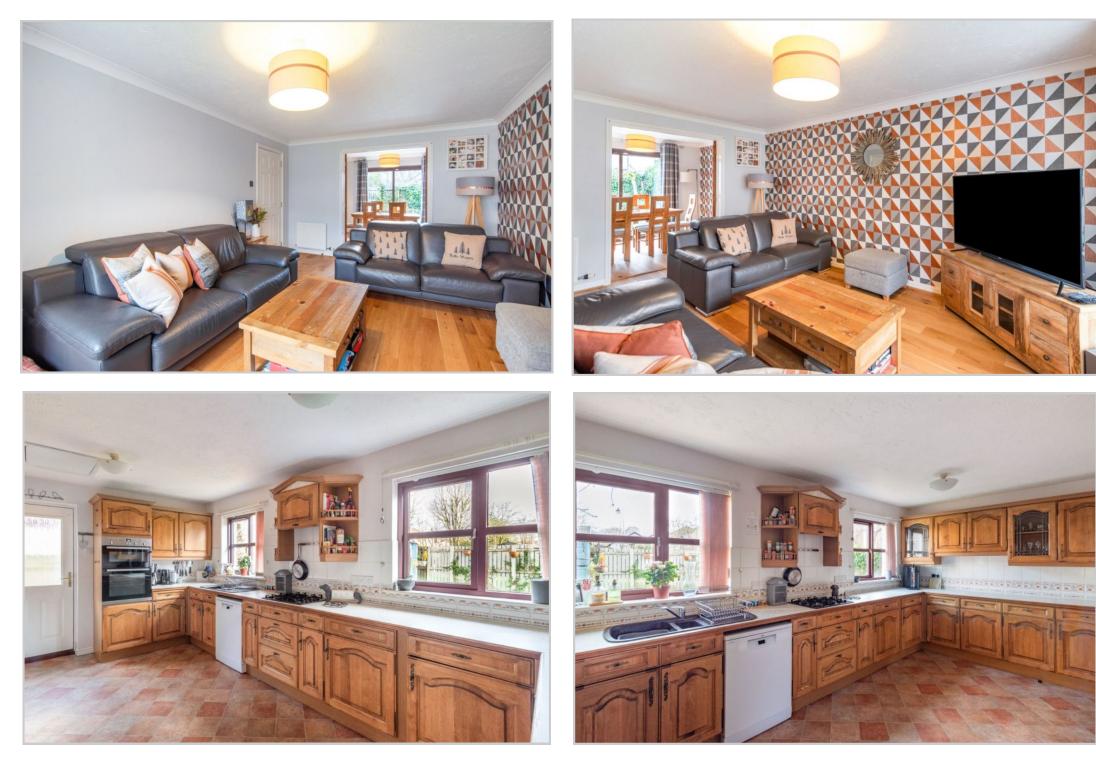

Well-proportioned and presented accommodation, comprising on the ground floor; HALLWAY with W.C off and under-stair storage, large LOUNGE with double doors to DINING ROOM, with patio doors to rear, and KITCHEN with external door and hatch to ground floor attic space. The upper LANDING has an attic hatch, and provides access to THREE BEDROOMS, two with built-in storage and the Master with modern EN-SUITE SHOWER ROOM, and to a contemporary family SHOWER ROOM.

There is an integral garage with side pedestrian door, a mono-bloc drive & front lawn. The fully-enclosed rear has a paved patio, lawn and small timber summerhouse. Warmed by gas central heating (Worcester combi boiler) & is double-glazed throughout. Planning with building warrant in place (Oct' 22), was granted for a garage conversation in addition to opening the kitchen into the dining room. Documents are available to view on the council planning website (Ref: 22/00489/DOM4) with plans & structural drawings included in the sale.