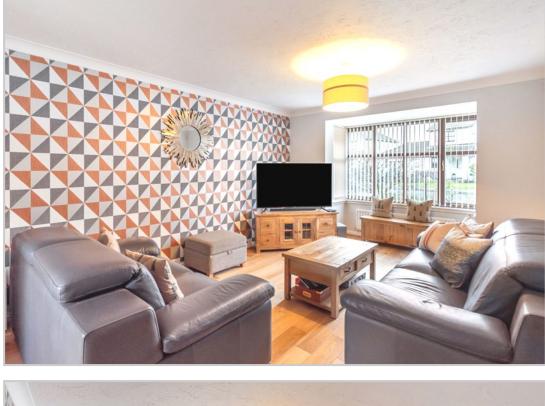

Well-proportioned and presented accommodation, comprising on the ground floor; HALLWAY with W.C off and under-stair storage, large LOUNGE with double doors to DINING ROOM, with patio doors to rear, and KITCHEN with external door and hatch to ground floor attic space. The upper LANDING has an attic hatch, and provides access to THREE BEDROOMS, two with built-in storage and the Master with modern EN-SUITE SHOWER ROOM, and to a contemporary family SHOWER ROOM.