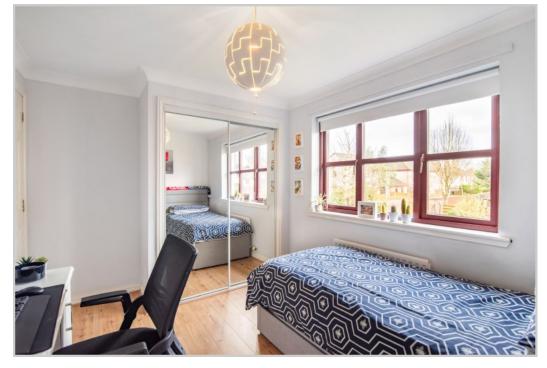

Well-proportioned and presented accommodation, comprising on the ground floor; HALLWAY with W.C off and under-stair storage, large LOUNGE with double doors to DINING ROOM, with patio doors to rear, and KITCHEN with external door and hatch to ground floor attic space. The upper LANDING has an attic hatch, and provides access to THREE BEDROOMS, two with built-in storage and the Master with modern EN-SUITE SHOWER ROOM, and to a contemporary family SHOWER ROOM.