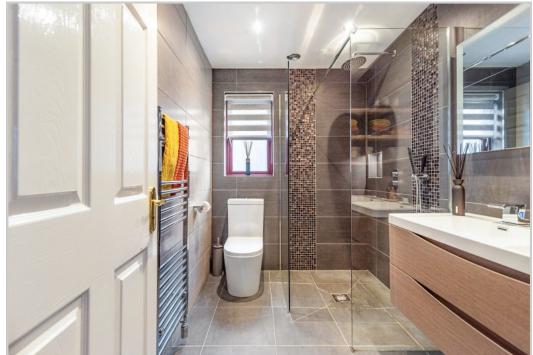

Well-proportioned and presented accommodation, comprising on the ground floor; HALLWAY with W.C off and under-stair storage, large LOUNGE with double doors to DINING ROOM, with patio doors to rear, and KITCHEN with external door and hatch to ground floor attic space. The upper LANDING has an attic hatch, and provides access to THREE BEDROOMS, two with built-in storage and the Master with modern EN-SUITE SHOWER ROOM, and to a contemporary family SHOWER ROOM.