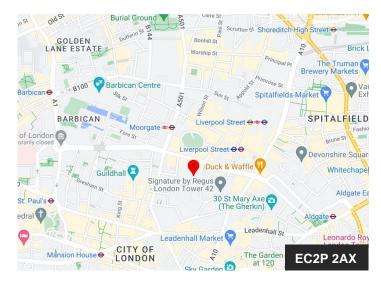

### London, EC2P 2AX

Fantastic value rent in the City ideal for over flow space or a short term occupier.

Size: 1,040 to 9,536 sq ft Rent: £20 per sq ft Service Charge: n/a Business Rates: n/a Possession:

#### Location

Located between Liverpool Street, Moorgate and Bank stations, the property is ideally positioned to benefit from the variety of cafés, bars, restaurants, gyms and retail opportunities the City has to offer.