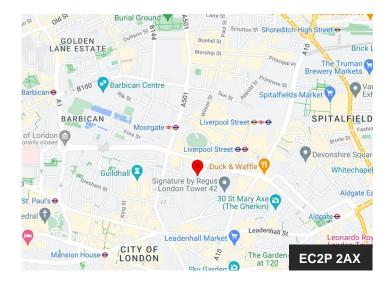

#### Location

Located between Liverpool Street, Moorgate and Bank stations, the property is ideally positioned to benefit from the variety of cafés, bars, restaurants, gyms and retail opportunities the City has to offer.