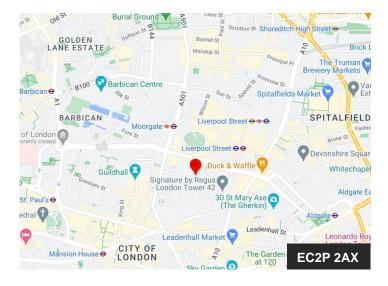

#### Location

Located between Liverpool Street, Moorgate and Bank stations, the property is ideally positioned to benefit from the variety of cafés, bars, restaurants, gyms and retail opportunities the City has to offer.