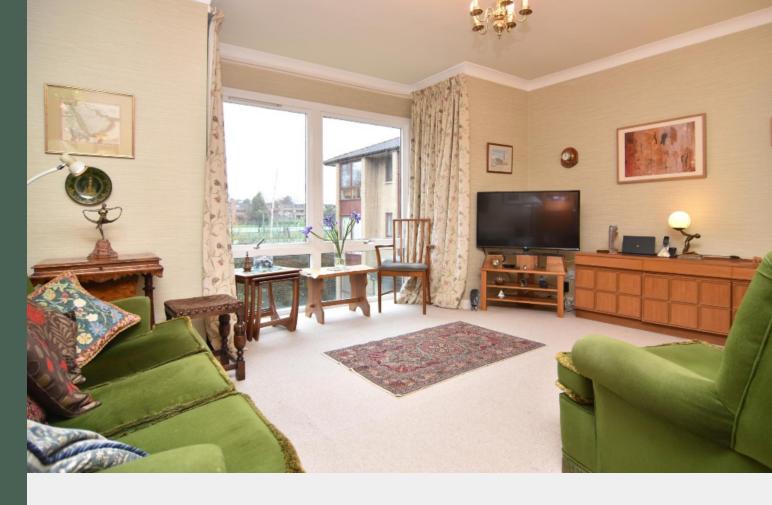

Entered through the well-maintained communal stair via a secure door entry system, the accommodation comprises: entrance hall with two storage cupboards; expansive living/dining room with dual aspect windows and views of the neighbouring playing fields; modern,