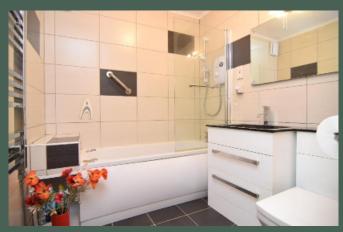

well-equipped breakfasting kitchen with breakfast bar, base and wall-mounted units with built-in lighting, integrated Extras fridge/freezer, electric oven, ceramic hob and extractor hood; double bedroom 1 with fitted wardrobes and en-suite shower room with fitted storage and heated chrome towel rail; double bedroom 2 with expansive fitted wardrobes; double bedroom 3 with fitted wardrobes; and contemporary, fully-tiled bathroom with shower over the bath and fitted storage.