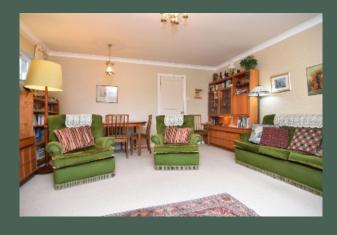

Entered through the well-maintained communal stair via a secure door entry system, the accommodation comprises: entrance hall with two storage cupboards; expansive living/dining room with dual aspect windows and views of the neighbouring playing fields; modern,