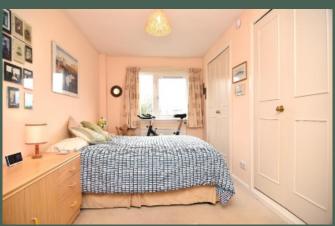

well-equipped breakfasting kitchen with breakfast bar, base and wall-mounted units with built-in lighting, integrated Extras fridge/freezer, electric oven, ceramic hob and extractor hood; double bedroom 1 with fitted wardrobes and en-suite shower room with fitted storage and heated chrome towel rail; double bedroom 2 with expansive fitted wardrobes; double bedroom 3 with fitted wardrobes; and contemporary, fully-tiled bathroom with shower over the bath and fitted storage.