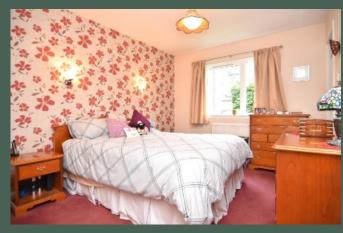

well-equipped breakfasting kitchen with breakfast bar, base and wall-mounted units with built-in lighting, integrated Extras fridge/freezer, electric oven, ceramic hob and extractor hood; double bedroom 1 with fitted wardrobes and en-suite shower room with fitted storage and heated chrome towel rail; double bedroom 2 with expansive fitted wardrobes; double bedroom 3 with fitted wardrobes; and contemporary, fully-tiled bathroom with shower over the bath and fitted storage.