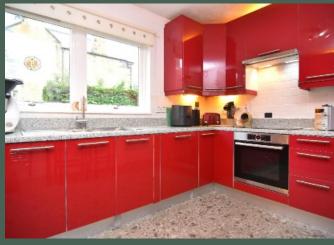

well-equipped breakfasting kitchen with breakfast bar, base and wall-mounted units with built-in lighting, integrated Extras fridge/freezer, electric oven, ceramic hob and extractor hood; double bedroom 1 with fitted wardrobes and en-suite shower room with fitted storage and heated chrome towel rail; double bedroom 2 with expansive fitted wardrobes; double bedroom 3 with fitted wardrobes; and contemporary, fully-tiled bathroom with shower over the bath and fitted storage.