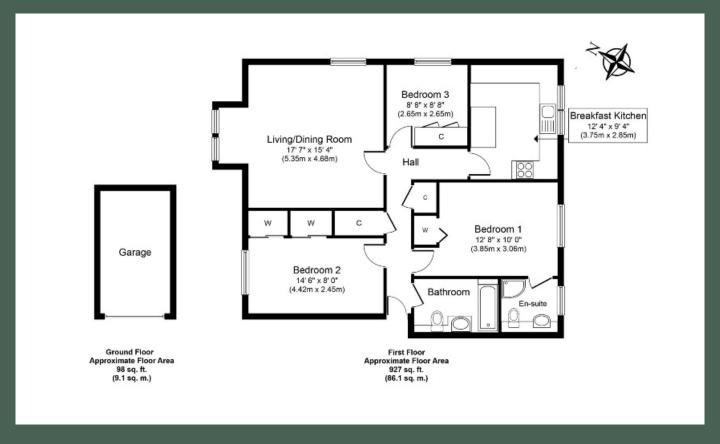

- Factored Residential Development
- Living / Dining Room
- Three Double Bedrooms
- Bathroom & En-suite Shower Room
- Gas Central Heating & Double Glazing
- Private Garage & Residents Parking Bays
- Manicured Communal Grounds

# Description

30/4 East Fettes Avenue is a wellpresented three bedroom first floor flat which forms part of a small, exclusive residential development and boasts a private garage and pleasant views. Situated in the prestigious Inverleith area, the property is within a short walking distance of Inverleith Park, The Royal Botanical Gardens and a wide array of amenities in nearby Stockbridge.

Entered through the well-maintained communal stair via a secure door entry system, the accommodation comprises: entrance hall with two storage cupboards; expansive living/dining room with dual aspect windows and views of the neighbouring playing fields; modern,

well-equipped breakfasting kitchen with breakfast bar, base and wall-mounted units with built-in lighting, integrated Extras fridge/freezer, electric oven, ceramic hob and extractor hood; double bedroom 1 with fitted wardrobes and en-suite shower room with fitted storage and heated chrome towel rail; double bedroom 2 with expansive fitted wardrobes; double bedroom 3 with fitted wardrobes; and contemporary, fully-tiled bathroom with shower over the bath and fitted storage.

Further benefits of this property include gas central heating and double glazing throughout.

Externally there is private residents parking, a sizeable private garage and

manicured communal gardens.

Extras to be included in the sale are all carpets and floorcoverings, curtains and blinds, and integrated kitchen appliances.