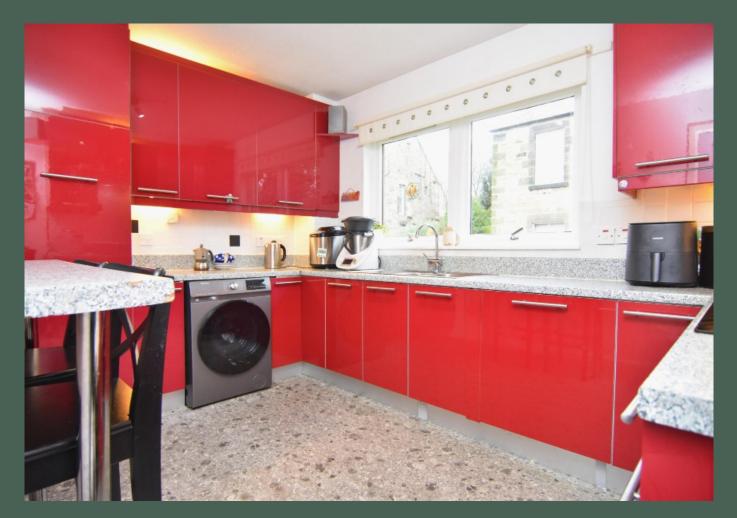

well-equipped breakfasting kitchen with breakfast bar, base and wall-mounted units with built-in lighting, integrated Extras fridge/freezer, electric oven, ceramic hob and extractor hood; double bedroom 1 with fitted wardrobes and en-suite shower room with fitted storage and heated chrome towel rail; double bedroom 2 with expansive fitted wardrobes; double bedroom 3 with fitted wardrobes; and contemporary, fully-tiled bathroom with shower over the bath and fitted storage.