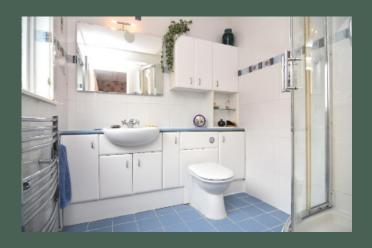

well-equipped breakfasting kitchen with breakfast bar, base and wall-mounted units with built-in lighting, integrated Extras fridge/freezer, electric oven, ceramic hob and extractor hood; double bedroom 1 with fitted wardrobes and en-suite shower room with fitted storage and heated chrome towel rail; double bedroom 2 with expansive fitted wardrobes; double bedroom 3 with fitted wardrobes; and contemporary, fully-tiled bathroom with shower over the bath and fitted storage.