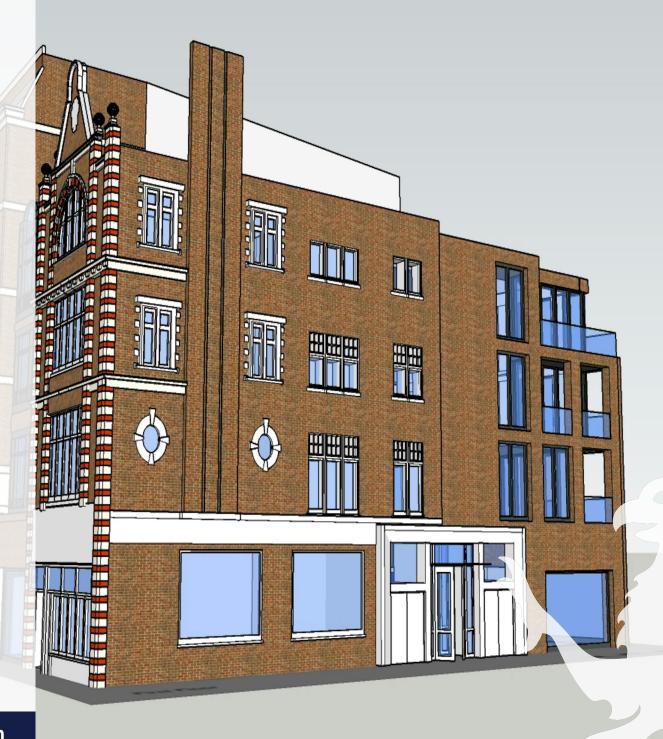

# **Description**

Pre-let retail/Class E unit on Ealing High Street.

This is an ideal opportunity to secure a commercial/retail presence in Ealing High Street. The unit forms part of a new mixed use development - offering residential units above the ground floor and basement commercial unit.

The commercial unit offers a total of 1,990 square feet - divided as 1,646 square feet on the ground floor and also 344 square feet of basement storage space. With three metre ground floor ceiling height, the unit will be ready for fit out/occupation in October 2024. Nearby occupiers include Planet Organic, Turtle Bay and Wagamama.

A new lease will be available direct from the Landlord. All tenancies will be subject to a three month rent deposit and rent paid quarterly in advance.

The unit is located in a busy location on High Street, Ealing, close to Ealing Green. A range of national brands/occupiers are all in close proximity.