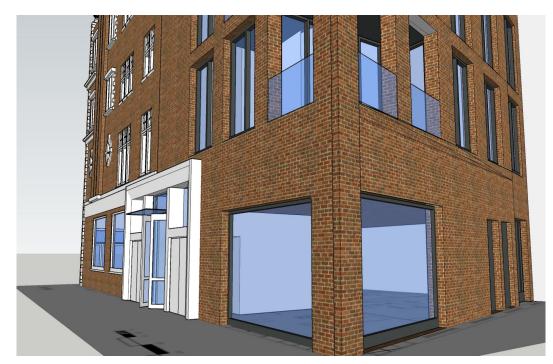

# **Description**

Pre-let retail/Class E unit on Ealing High Street.

This is an ideal opportunity to secure a commercial/retail presence in Ealing High Street. The unit forms part of a new mixed use development - offering residential units above the ground floor and basement commercial unit.

The commercial unit offers a total of 1,990 square feet - divided as 1,646 square feet on the ground floor and also 344 square feet of basement storage space. With three metre ground floor ceiling height, the unit will be ready for fit out/occupation in October 2024. Nearby occupiers include Planet Organic, Turtle Bay and Wagamama.

A new lease will be available direct from the Landlord. All tenancies will be subject to a three month rent deposit and rent paid quarterly in advance.

The unit is located in a busy location on High Street, Ealing, close to Ealing Green. A range of national brands/occupiers are all in close proximity.