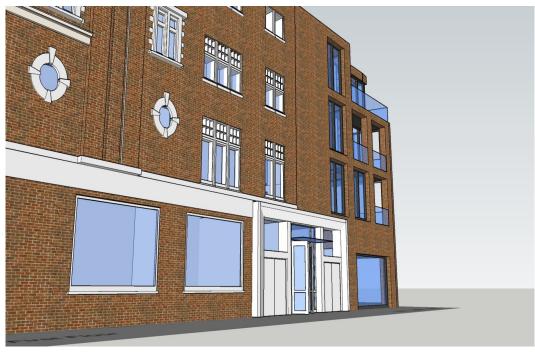

# **Description**

Pre-let retail/Class E unit on Ealing High Street.

This is an ideal opportunity to secure a commercial/retail presence in Ealing High Street. The unit forms part of a new mixed use development - offering residential units above the ground floor and basement commercial unit.

The commercial unit offers a total of 1,990 square feet - divided as 1,646 square feet on the ground floor and also 344 square feet of basement storage space. With three metre ground floor ceiling height, the unit will be ready for fit out/occupation in October 2024. Nearby occupiers include Planet Organic, Turtle Bay and Wagamama.

A new lease will be available direct from the Landlord. All tenancies will be subject to a three month rent deposit and rent paid quarterly in advance.

The unit is located in a busy location on High Street, Ealing, close to Ealing Green. A range of national brands/occupiers are all in close proximity.