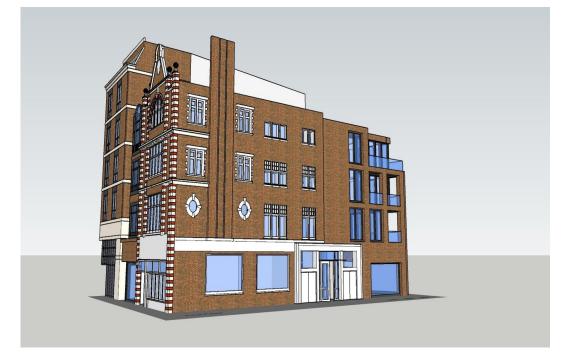

# **Description**

Pre-let retail/Class E unit on Ealing High Street.

This is an ideal opportunity to secure a commercial/retail presence in Ealing High Street. The unit forms part of a new mixed use development - offering residential units above the ground floor and basement commercial unit.

The commercial unit offers a total of 1,990 square feet - divided as 1,646 square feet on the ground floor and also 344 square feet of basement storage space. With three metre ground floor ceiling height, the unit will be ready for fit out/occupation in October 2024. Nearby occupiers include Planet Organic, Turtle Bay and Wagamama.

A new lease will be available direct from the Landlord. All tenancies will be subject to a three month rent deposit and rent paid quarterly in advance.

The unit is located in a busy location on High Street, Ealing, close to Ealing Green. A range of national brands/occupiers are all in close proximity.