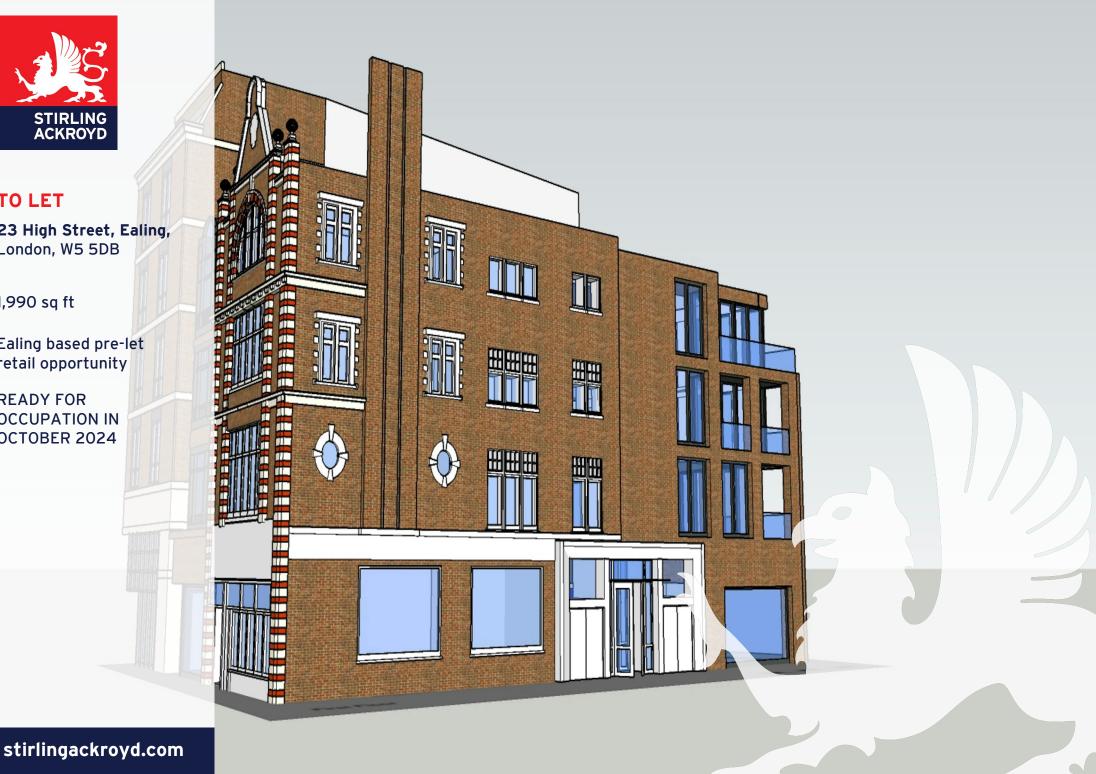

# Description

Pre-let retail/Class E unit on Ealing High Street.

This is an ideal opportunity to secure a commercial/retail presence in Ealing High Street. The unit forms part of a new mixed use development - offering residential units above the ground floor and basement commercial unit.

The commercial unit offers a total of 1,990 square feet - divided as 1,646 square feet on the ground floor and also 344 square feet of basement storage space. With three metre ground floor ceiling height, the unit will be ready for fit out/occupation in October 2024. Nearby occupiers include Planet Organic, Turtle Bay and Wagamama.