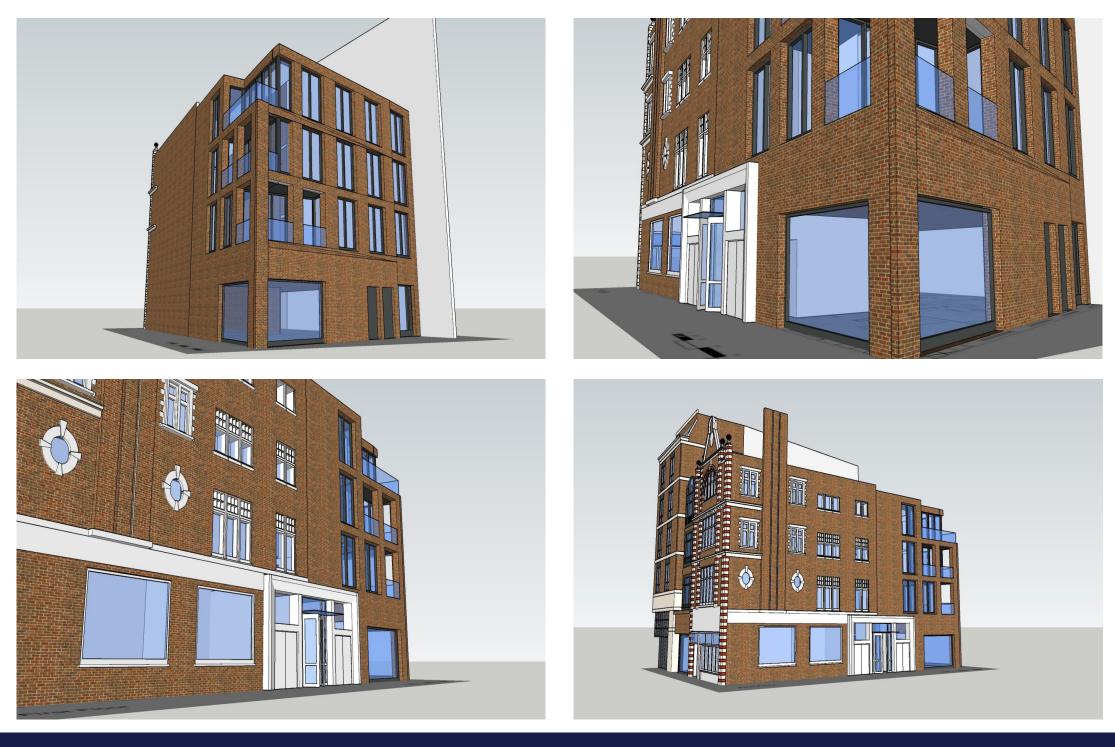

# Description

Pre-let retail/Class E unit on Ealing High Street.

This is an ideal opportunity to secure a commercial/retail presence in Ealing High Street. The unit forms part of a new mixed use development - offering residential units above the ground floor and basement commercial unit.

The commercial unit offers a total of 1,990 square feet - divided as 1,646 square feet on the ground floor and also 344 square feet of basement storage space. With three metre ground floor ceiling height, the unit will be ready for fit out/occupation in October 2024. Nearby occupiers include Planet Organic, Turtle Bay and Wagamama.

# Location

The unit is located in a busy location on High Street, Ealing, close to Ealing Green. A range of national brands/occupiers are all in close proximity.

Ealing Broadway Station is within ten minutes' walk.