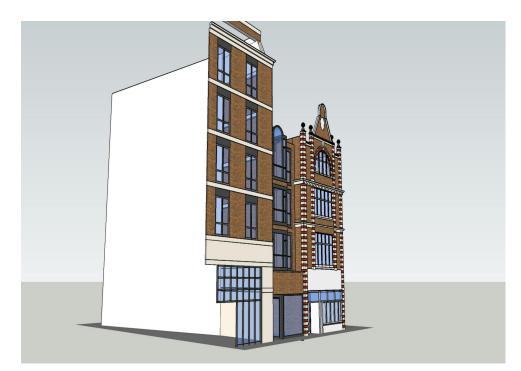

# Description

Pre-let retail/Class E unit on Ealing High Street.

This is an ideal opportunity to secure a commercial/retail presence in Ealing High Street. The unit forms part of a new mixed use development - offering residential units above the ground floor and basement commercial unit.

The commercial unit offers a total of 1,990 square feet - divided as 1,646 square feet on the ground floor and also 344 square feet of basement storage space. With three metre ground floor ceiling height, the unit will be ready for fit out/occupation in October 2024. Nearby occupiers include Planet Organic, Turtle Bay and Wagamama.