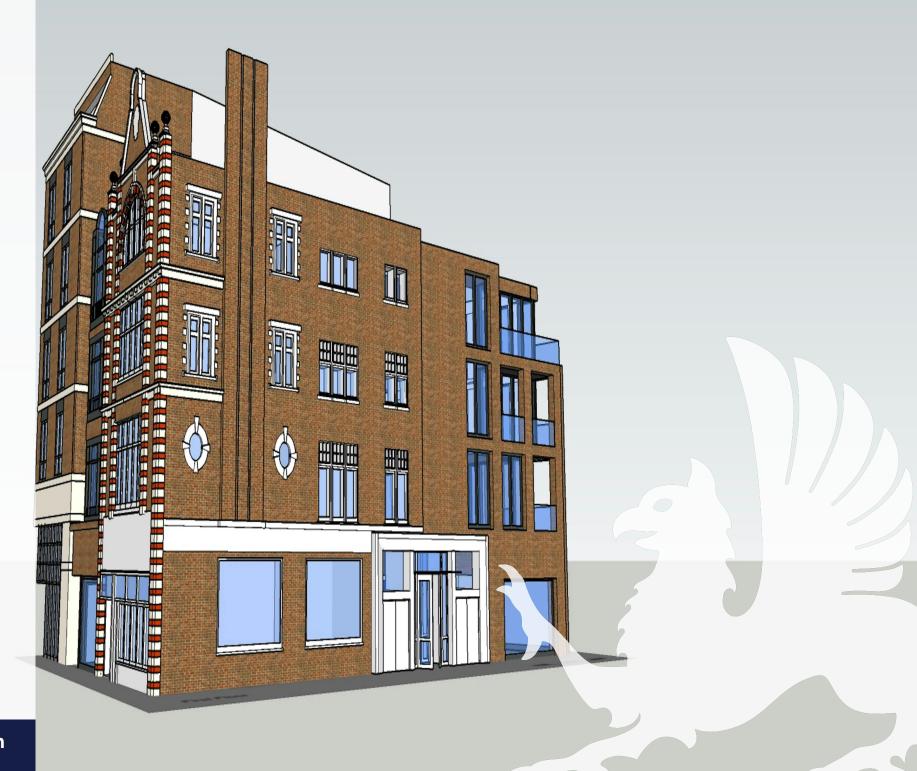

# **Description**

Pre-let retail/Class E unit on Ealing High Street.

This is an ideal opportunity to secure a commercial/retail presence in Ealing High Street. The unit forms part of a new mixed use development - offering residential units above the ground floor and basement commercial unit.

The commercial unit offers a total of 1,990 square feet - divided as 1,646 square feet on the ground floor and also 344 square feet of basement storage space. With three metre ground floor ceiling height, the unit will be ready for fit out/occupation in October 2024. Nearby occupiers include Planet Organic, Turtle Bay and Wagamama.

A new lease will be available direct from the Landlord. All tenancies will be subject to a three month rent deposit and rent paid quarterly in advance.

The unit is located in a busy location on High Street, Ealing, close to Ealing Green. A range of national brands/occupiers are all in close proximity.