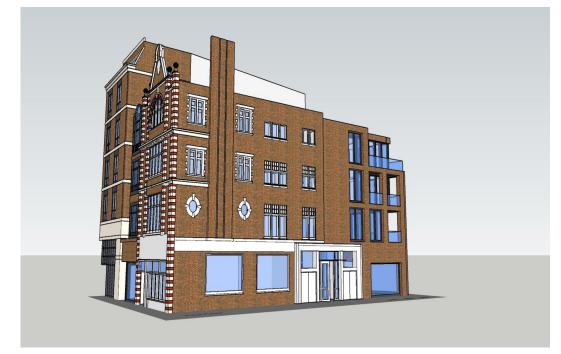

# **Description**

Pre-let retail/Class E unit on Ealing High Street.

This is an ideal opportunity to secure a commercial/retail presence in Ealing High Street. The unit forms part of a new mixed use development - offering residential units above the ground floor and basement commercial unit.

The commercial unit offers a total of 1,990 square feet - divided as 1,646 square feet on the ground floor and also 344 square feet of basement storage space. With three metre ground floor ceiling height, the unit will be ready for fit out/occupation in October 2024. Nearby occupiers include Planet Organic, Turtle Bay and Wagamama.