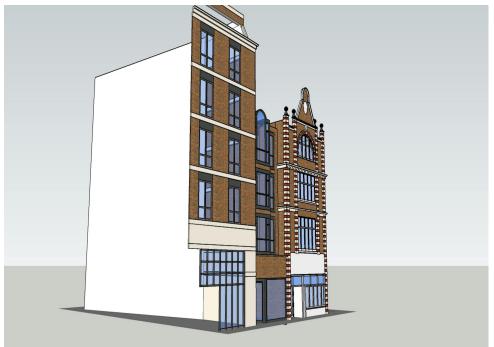

# **Description**

Pre-let retail/Class E unit on Ealing High Street.

This is an ideal opportunity to secure a commercial/retail presence in Ealing High Street. The unit forms part of a new mixed use development - offering residential units above the ground floor and basement commercial unit.

The commercial unit offers a total of 1,990 square feet - divided as 1,646 square feet on the ground floor and also 344 square feet of basement storage space. With three metre ground floor ceiling height, the unit will be ready for fit out/occupation in October 2024. Nearby occupiers include Planet Organic, Turtle Bay and Wagamama.