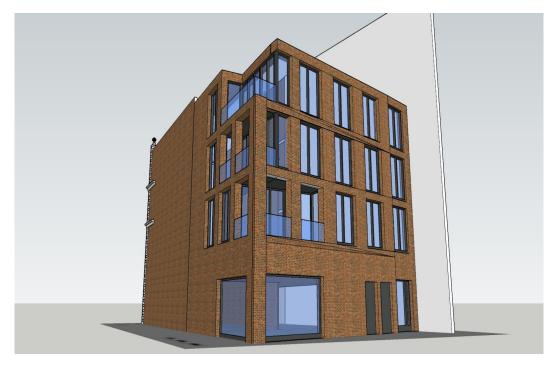

# **Description**

Pre-let retail/Class E unit on Ealing High Street.

This is an ideal opportunity to secure a commercial/retail presence in Ealing High Street. The unit forms part of a new mixed use development - offering residential units above the ground floor and basement commercial unit.

The commercial unit offers a total of 1,990 square feet - divided as 1,646 square feet on the ground floor and also 344 square feet of basement storage space. With three metre ground floor ceiling height, the unit will be ready for fit out/occupation in October 2024. Nearby occupiers include Planet Organic, Turtle Bay and Wagamama.