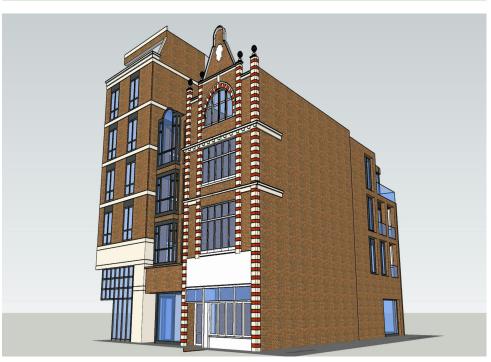

# **Description**

Pre-let retail/Class E unit on Ealing High Street.

This is an ideal opportunity to secure a commercial/retail presence in Ealing High Street. The unit forms part of a new mixed use development - offering residential units above the ground floor and basement commercial unit.

The commercial unit offers a total of 1,990 square feet - divided as 1,646 square feet on the ground floor and also 344 square feet of basement storage space. With three metre ground floor ceiling height, the unit will be ready for fit out/occupation in October 2024. Nearby occupiers include Planet Organic, Turtle Bay and Wagamama.