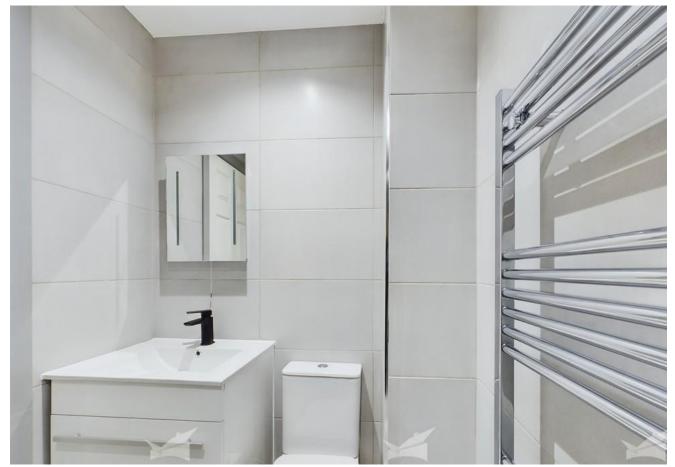

BEDROOM A double bedroom neutrally decorated with white walls and grey carpet.

BATHROOM A modern bathroom fitted with white piece suite and separate shower unit.

%epcGraph\_c\_1\_544%