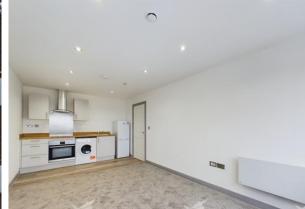

KITCHEN/LIVING AREA With a range of light grey wall and base units, complimented with wood effect worktops. Also benefits from an induction hob, oven, extractor fan, Washing Machine and Fridge/Freezer.