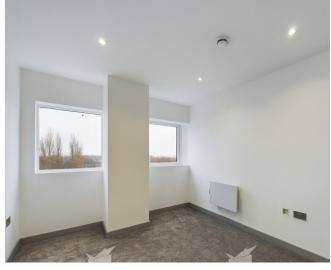

BEDROOM A double bedroom neutrally decorated with white walls and grey carpet.

BATHROOM A modern bathroom fitted with white piece suite and separate shower unit.

%epcGraph\_c\_1\_544%