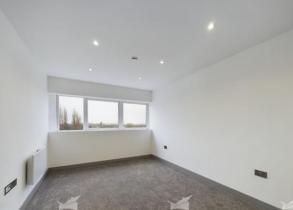

BEDROOM A double bedroom neutrally decorated with white walls and grey carpet.

BATHROOM A modern bathroom fitted with white piece suite and separate shower unit.

%epcGraph\_c\_1\_544%