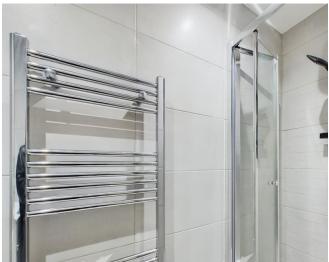

BEDROOM A double bedroom neutrally decorated with white walls and grey carpet.

BATHROOM A modern bathroom fitted with white piece suite and separate shower unit.

%epcGraph\_c\_1\_544%