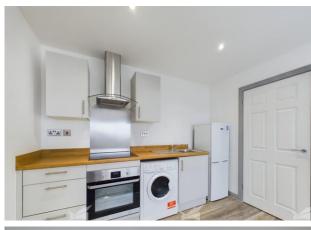

KITCHEN/LIVING AREA With a range of light grey wall and base units, complimented with wood effect worktops. Also benefits from an induction hob, oven, extractor fan, Washing Machine and Fridge/Freezer.