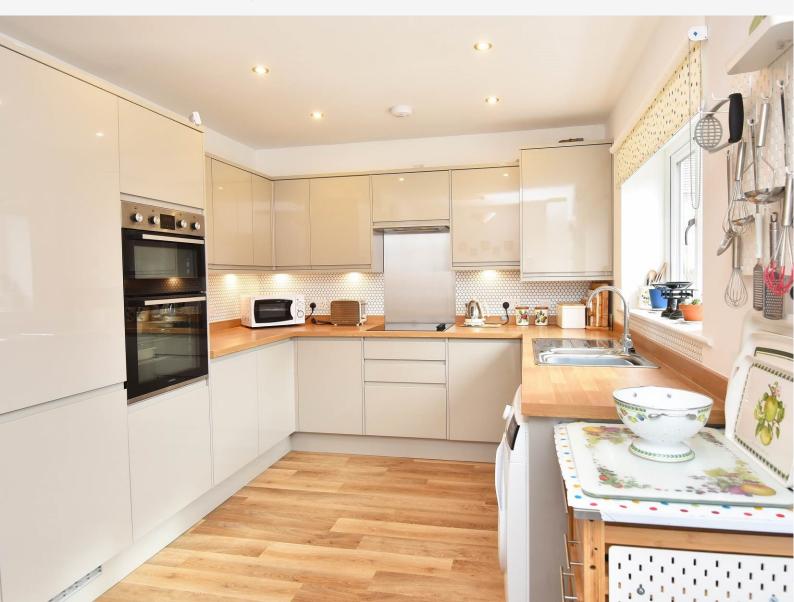

#### DINING KITCHEN

With dining area with window and glazed doors overlooking the garden. The kitchen comprises a range of modern wall and base units with electric hob, double oven, fridge / freezer and dishwasher. Plumbing for washing machine.