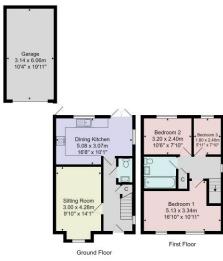

This super property is appointed to a high standard and the accommodation comprises a spacious reception hall which leads to the sitting room, dining kitchen and downstairs WC. Upstairs, there are three bedrooms and a modern bathroom. To the rear of the property there is an attractive garden with lawn and patio and a driveway provides generous off-road parking and leads to a detached garage.

Tenure - Freehold

Council Tax Band - D

Total Area: 97.0 m<sup>2</sup> ... 1044 ft<sup>2</sup> nents are approximate and for display purpor ency or Box Property Solutions Ltd as to the e he copyright on this plan and allows agents to All measu No liability is accepted by either the Box Property Solutions Ltd retain s of the ro