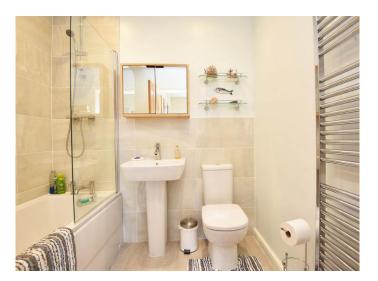

#### BATHROOM

A modern white with WC, washbasin, and bath with shower above. Heated towel rail.