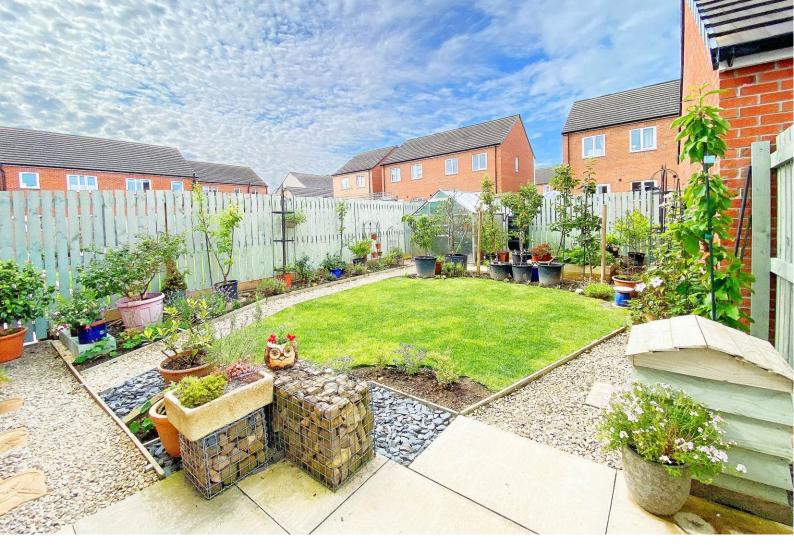

#### OUTSIDE

A drive provides ample off-road parking and leads to the garage. There is storage space above garage. There is an electric car charging point. To the rear of the property there is an attractive garden with lawn and paved sitting area.