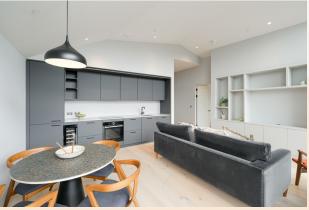

#### Overview

The flat, which is located on the 5th floor (with lift), has a large private south facing terrace, a large open plan kitchen reception room with high ceilings and roof top views. The kitchen has been fitted with high quality white goods, including a wine fridge. The good size bedrooms have built in storage and the bathrooms have been finished to an excellent standard. The flat has been exquisitely interior designed and furnished by Soho Home. There is a day time concierge.