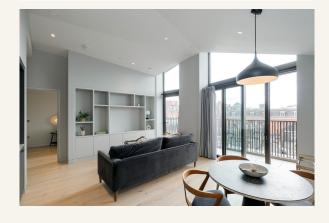

#### Overview

The flat, which is located on the 5th floor (with lift), has a large private south facing terrace, a large open plan kitchen reception room with high ceilings and roof top views. The kitchen has been fitted with high quality white goods, including a wine fridge. The good size bedrooms have built in storage and the bathrooms have been finished to an excellent standard. The flat has been exquisitely interior designed and furnished by Soho Home. There is a day time concierge.