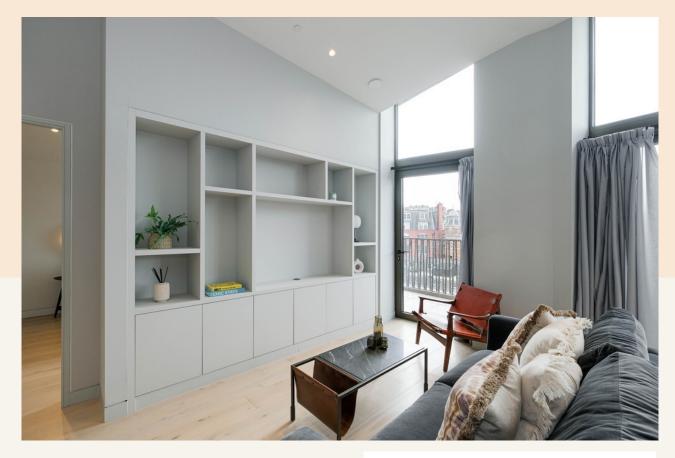

#### Overview

The flat, which is located on the 5th floor (with lift), has a large private south facing terrace, a large open plan kitchen reception room with high ceilings and roof top views. The kitchen has been fitted with high quality white goods, including a wine fridge. The good size bedrooms have built in storage and the bathrooms have been finished to an excellent standard. The flat has been exquisitely interior designed and furnished by Soho Home. There is a day time concierge.