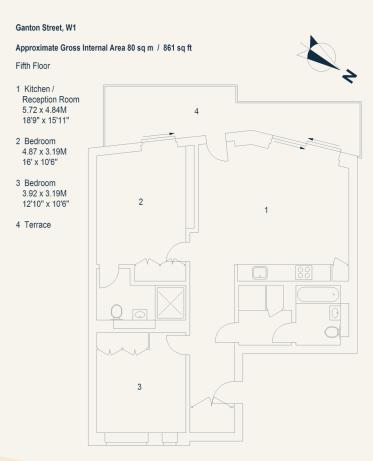

#### Overview

The flat, which is located on the 5th floor (with lift), has a large private south facing terrace, a large open plan kitchen reception room with high ceilings and roof top views. The kitchen has been fitted with high quality white goods, including a wine fridge. The good size bedrooms have built in storage and the bathrooms have been finished to an excellent standard. The flat has been exquisitely interior designed and furnished by Soho Home. There is a day time concierge.

Floor Plan produced for Tavistock Bow by Mays Floorplans © . Tel 020 3397 4594 Illustration for identification purposes only, not to scale.