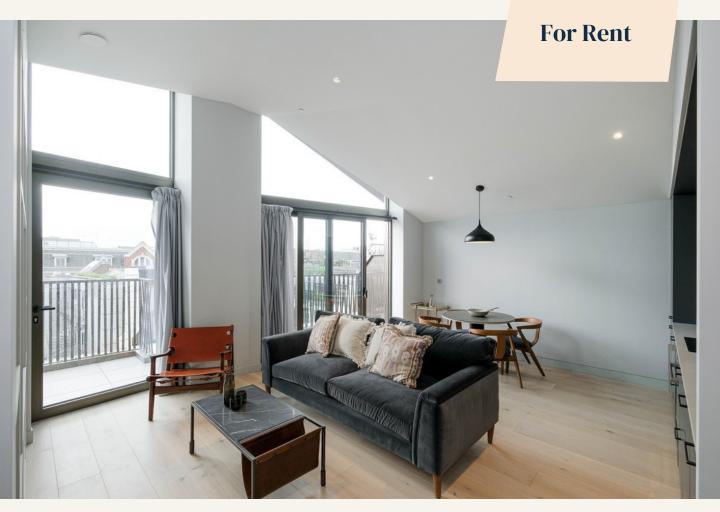

# **People Make Places**

Carnaby Lofts, Ganton Street, W1

2 bedrooms | 861 sq ft

This stunning two bedroom apartment in a recently developed block, is a fully furnished loft style apartment and is perfectly positioned in the heart of London's West End. The development has been meticulously redeveloped and each apartment has a private terrace plus a large communal maintained roof top garden.

#### What you need to know

- Two double bedrooms
- Two bathrooms
- Private terrace with fantastic views
- Recently refurbished
- Modern finishes
- Furnished
- Available early June
- 5th floor with lift
- Day time porter
- Moments from Carnaby Street

#### Overview

The flat, which is located on the 5th floor (with lift), has a large private south facing terrace, a large open plan kitchen reception room with high ceilings and roof top views. The kitchen has been fitted with high quality white goods, including a wine fridge. The good size bedrooms have built in storage and the bathrooms have been finished to an excellent standard. The flat has been exquisitely interior designed and furnished by Soho Home. There is a day time concierge.