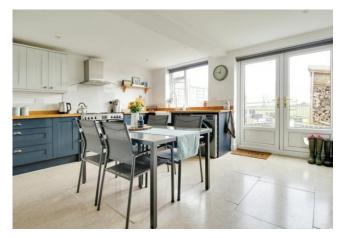

## Swindon, Cricklade

- Three Bedroom Period Cottage
- Overlooking Neighbouring
  Countryside
- Period Features & Charm

An improved period cottage in Cricklade and ideally placed for the towns amenities plus views over neighbouring Countryside. The deceptive accommodation is much larger than first impressions would have you believe. This cottage retains many period features and boasts a red brick fire breast with inset wood burner. This well presented cottage offers the following brief summary of accommodation: Entrance Porch, Living Room (6.10M X 5.20M) Kitchen Dining Room (5.10M X 3.65M), First Floor Landing, Three Well Proportioned Bedrooms and Feature Bathroom. Lands caped Gardens and Off Road Parking. uPVC Double Glazing an Gas Fired Central Heating (New Boiler). Sole Selling Agents McFarlane Cricklade 01793 751 044.