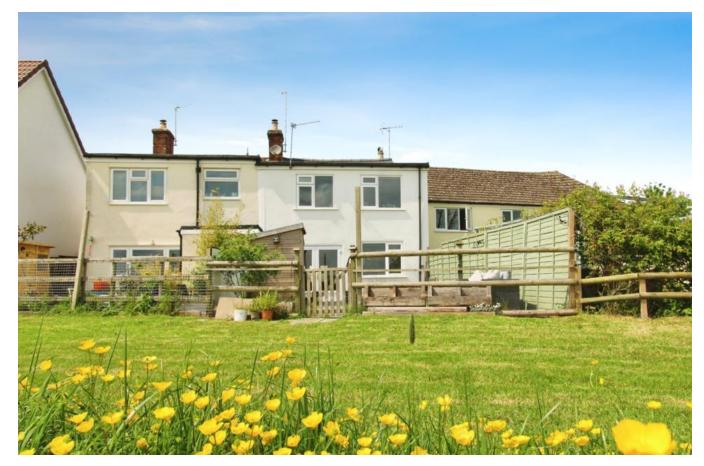

## Swindon, Cricklade

- Three Bedroom Period Cottage
- Overlooking Neighbouring
  Countryside
- Period Features & Charm

An improved period cottage in Cricklade and ideally placed for the towns amenities plus views over neighbouring Countryside. The deceptive accommodation is much larger than first impressions would have you believe. This cottage retains many period features and boasts a red brick fire breast with inset wood burner. This well presented cottage offers the following brief summary of accommodation: Entrance Porch, Living Room (6.10M X 5.20M) Kitchen Dining Room (5.10M X 3.65M), First Floor Landing, Three Well Proportioned Bedrooms and Feature Bathroom. Lands caped Gardens and Off Road Parking. uPVC Double Glazing an Gas Fired Central Heating (New Boiler). Sole Selling Agents McFarlane Cricklade 01793 751 044.