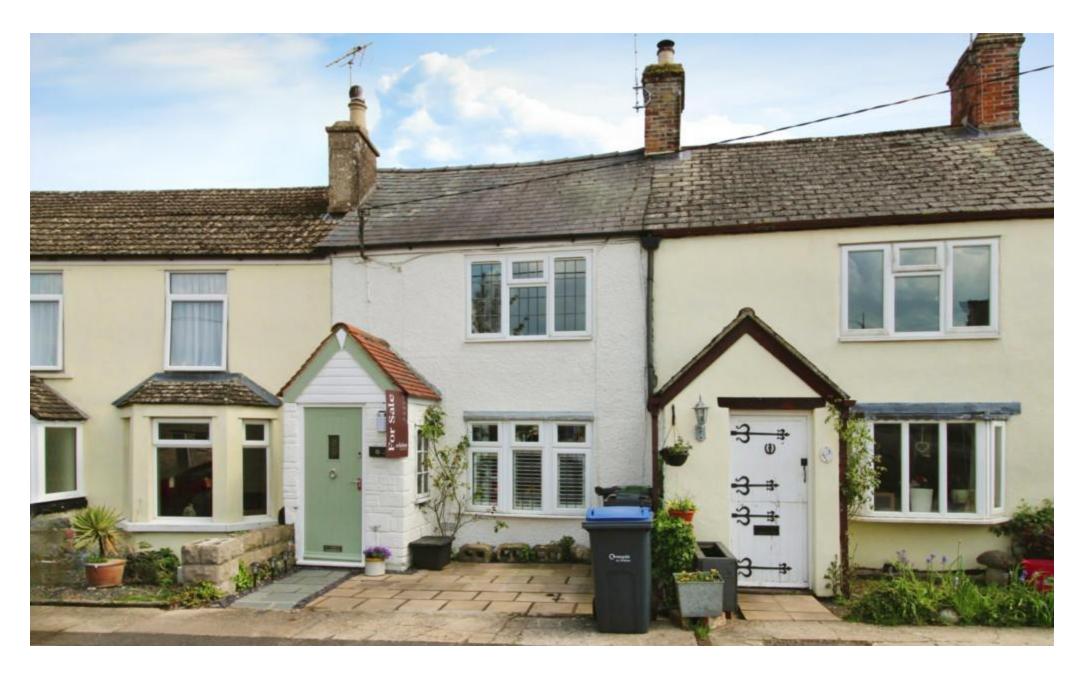

## Swindon, Cricklade

- Three Bedroom Period Cottage
- Overlooking Neighbouring
  Countryside
- Period Features & Charm

An improved period cottage in Cricklade and ideally placed for the towns amenities plus views over neighbouring Countryside. The deceptive accommodation is much larger than first impressions would have you believe. This cottage retains many period features and boasts a red brick fire breast with inset wood burner. This well presented cottage offers the following brief summary of accommodation: Entrance Porch, Living Room (6.10M X 5.20M) Kitchen Dining Room (5.10M X 3.65M), First Floor Landing, Three Well Proportioned Bedrooms and Feature Bathroom. Lands caped Gardens and Off Road Parking. uPVC Double Glazing an Gas Fired Central Heating (New Boiler). Sole Selling Agents McFarlane Cricklade 01793 751 044.