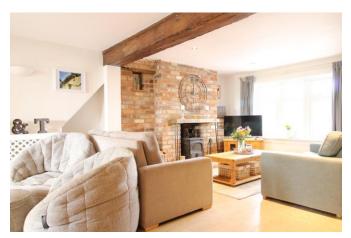

## Swindon, Cricklade

- Three Bedroom Period Cottage
- Overlooking Neighbouring
  Countryside
- Period Features & Charm

An improved period cottage in Cricklade and ideally placed for the towns amenities plus views over neighbouring Countryside. The deceptive accommodation is much larger than first impressions would have you believe. This cottage retains many period features and boasts a red brick fire breast with inset wood burner. This well presented cottage offers the following brief summary of accommodation: Entrance Porch, Living Room (6.10M X 5.20M) Kitchen Dining Room (5.10M X 3.65M), First Floor Landing, Three Well Proportioned Bedrooms and Feature Bathroom. Lands caped Gardens and Off Road Parking. uPVC Double Glazing an Gas Fired Central Heating (New Boiler). Sole Selling Agents McFarlane Cricklade 01793 751 044.