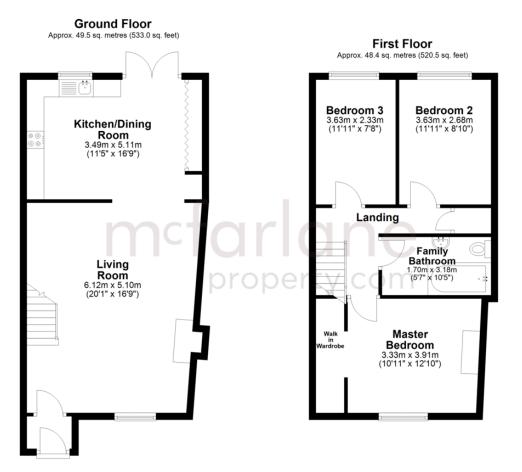

## Swindon, Cricklade

- Three Bedroom Period Cottage
- Overlooking Neighbouring
  Countryside
- Period Features & Charm

An improved period cottage in Cricklade and ideally placed for the towns amenities plus views over neighbouring Countryside. The deceptive accommodation is much larger than first impressions would have you believe. This cottage retains many period features and boasts a red brick fire breast with inset wood burner. This well presented cottage offers the following brief summary of accommodation: Entrance Porch, Living Room (6.10M X 5.20M) Kitchen Dining Room (5.10M X 3.65M), First Floor Landing, Three Well Proportioned Bedrooms and Feature Bathroom. Lands caped Gardens and Off Road Parking. uPVC Double Glazing an Gas Fired Central Heating (New Boiler). Sole Selling Agents McFarlane Cricklade 01793 751 044.

Property description

Total area: approx. 97.9 sq. metres (1053.5 sq. feet)

Our team are friendly, experienced and are all local. They know it better than they do their own living rooms and can help you find what you're looking for because we love where we live.