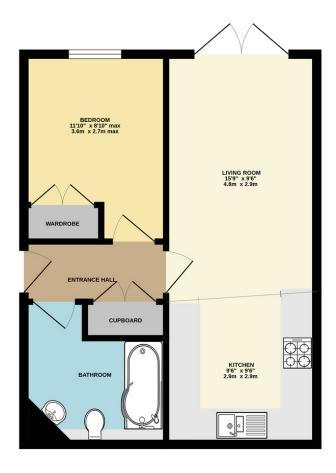

easy access of the City Centre, Plymouth University, the Train Station and Mutley Plain.

The property benefits from Upvc double glazing, a gas central heating system and its own enclosed garden as well as a large communal garden.

Upon inspection you will find, an entrance hall, open plan living room, double bedroom and bathroom. The property is being sold with vacant possession and no onward chain, so it will appeal to owner occupiers and investment buyers alike, with a potential gross income of £9,300 pa equating to a yield of 7.2%.

## In Excess Of £130,000

- Purpose Built Apartment
- Open Plan Living Room
- Double Bedroom
- Upvc Double Glazing
- Gas Central Heating System
- Enclosed Garden
- Close To Facilities
- Private Parking Space



GROUND FLOOR 449 sq.ft. (41.7 sq.m.) approx.



## **Contact Details**

48 Ebrington Street
Plymouth
Devon
PL4 9AD

www.athomelettings.com info@athomeproperty.co.uk 01752 777070



Agents Note: Whilst every care has been taken to prepare these sales particulars, they are for guidance purposes only. All measurements are approximate are for general guidance purposes only and whilst every care has been taken to ensure their accuracy, they should not be relied upon and potential buyers are advised to recheck the measurements