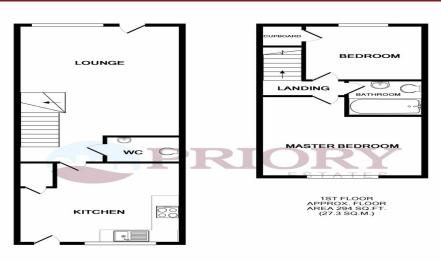

**Frinton Office** 

88 Connaught Avenue Frinton-on-Sea Essex CO13 9PT Tel: (01255) 677688

**Harwich Office** 147 High Street Harwich Essex CO12 3AX Tel: (01255) 506655

GROUND FLOOR APPROX. FLOOR AREA 423 SQ.FT. (39.3 SQ.M.) TOTAL APPROX. FLOOR AREA 717 SQ.FT. (66.6 SQ.M.)

# Accommodation

Living Room (22'04 x 11'11)

Kitchen (13'02 x 11'11)

Cloakroom (5'07 x 4'03)

Master Bedroom (12'05 x 9'11)

Bedroom Two (9'00 x 8'09)

Bathroom (5'09 x 5'09)