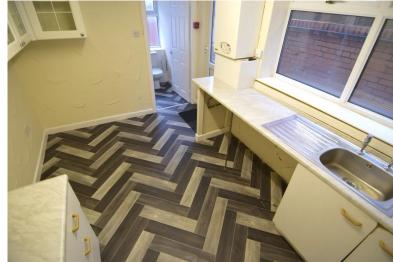

# **GFF, Elizabeth Street, Blackpool**

Lancashire, FY1 3NB

- SPACIOUS 1 BEDROOM GROUND FLOOR FLAT
- THREE PIECE BATHROOM
- ENCLOSED REAR YARD
- MOVE IN COSTS £1,184.00

£550 pcm

EPC Rating '69'





### Ground Floor Flat, Elizabeth Street, Blackpool, FY1 3NB



## **Property Description**

Spacious one bedroom ground floor flat, situated in a popular location close to shops, transport links and other local amenities.

Accommodation comprising lounge, inner hall, bedroom, kitchen and bathroom. Externally with an enclosed garden to the rear. The property also benefits from gas central heating and double glazing.

1 months rent in advance and 5 weeks rent as deposit.





### Energy Efficiency Rating Current Potential Very energy efficient - lower running costs (92-100) B C (69-80) (55-68) D 国 (39-54) F (21-38) G Not energy efficient - higher running costs EU Directive 2002/91/EC England, Scotland & Wales

### LOUNGE

14' 5" x 10' 4" (4.39m x 3.15m)

### **BEDROOM**

12' 7" x 6' 9" (3.