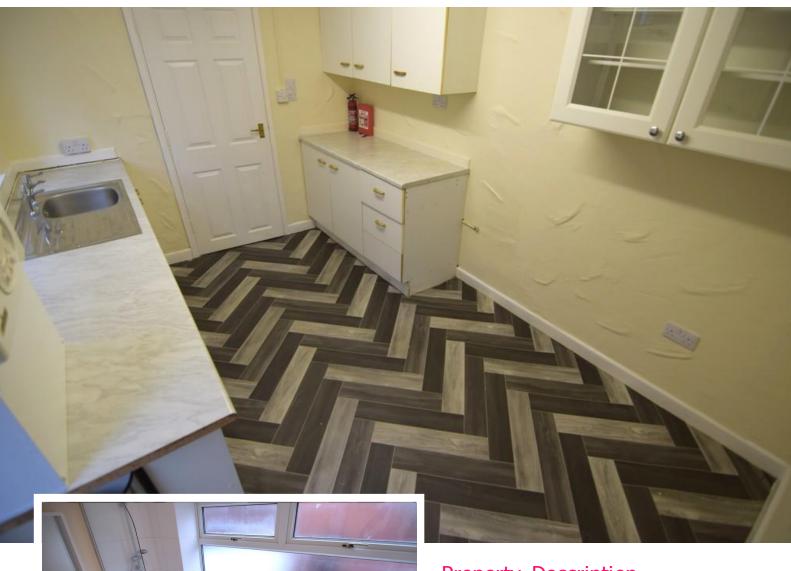

# **GFF, Elizabeth Street, Blackpool**

Lancashire, FY1 3NB

- SPACIOUS 1 BEDROOM GROUND FLOOR FLAT
- THREE PIECE BATHROOM
- ENCLOSED REAR YARD
- MOVE IN COSTS £1,184.00

£550 pcm

EPC Rating '69'





### Ground Floor Flat, Elizabeth Street, Blackpool, FY1 3NB



## **Property Description**

Spacious one bedroom ground floor flat, situated in a popular location close to shops, transport links and other local amenities.

Accommodation comprising lounge, inner hall, bedroom, kitchen and bathroom. Externally with an enclosed garden to the rear. The property also benefits from gas central heating and double glazing.

1 months rent in advance and 5 weeks rent as deposit.





### Energy Efficiency Rating Current Potential Very energy efficient - lower running costs (92-100) B C (69-80) (55-68) D 国 (39-54) F (21-38) G Not energy efficient - higher running costs EU Directive 2002/91/EC England, Scotland & Wales

### LOUNGE

14' 5" x 10' 4" (4.39m x 3.15m)

### **BEDROOM**

12' 7" x 6' 9" (3.84m x 2.06m)

#### **KITCHEN**

12' 1" x 8' 4" (3.68m x 2.54m)