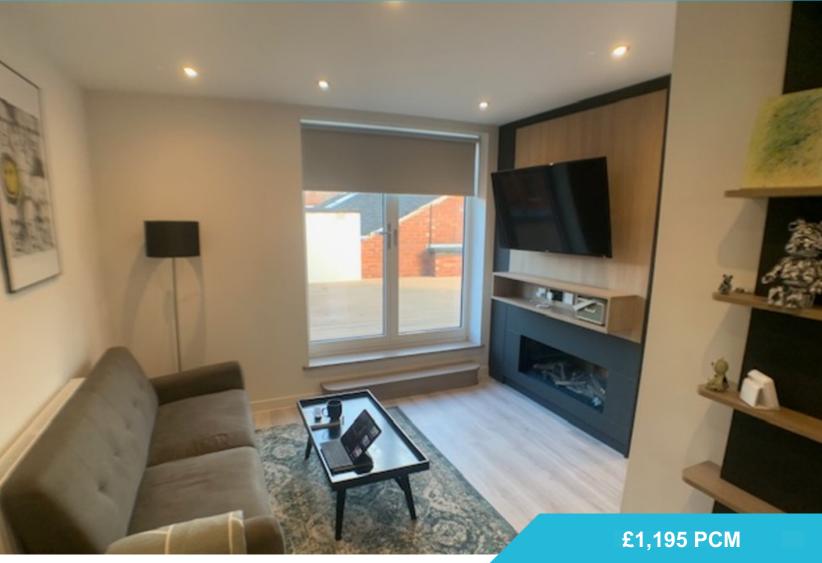

\*\* SPACIOUS PENTHOUSE \*\* LARGE TERRACE
WITH FURNITURE \*\* MODERN KITCHEN AND
BATHROOM \*\* FURNISHED TO A GOOD
STANDARD \*\* CENTRAL LOCATION \*\* TV
INCLUDED \*\* DOUBLE GLAZED WINDOWS \*\*

A nicely laid out studio apartment on the top floor of an original Georgian townhouse which was converted into apartments by a local developer in 2022 and which includes a video entry system and CCTV.

The specification is of a good standard and includes a bespoke kitchen with Corian worktops and built in appliances including a washing machine and microwave, and a quality bathroom with porcelain tiles. The terrace is for the exclusive use of this apartment and includes an outdoor dining set.