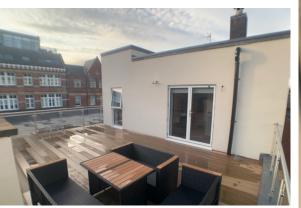

## ZENKO Properties

- PENTHOUSE STUDIO APARTMENT
- BUILT IN 2022
- LARGE TERRACE WITH FURNITURE

- CENTRAL LOCATION
- AVAILABLE 26TH APRIL
- ONE OF 5 APARTMENTS
- FURNISHED TO A GOOD

15 Park Place, Leeds, LS1 2SJ

\*\* SPACIOUS PENTHOUSE \*\* LARGE TERRACE
WITH FURNITURE \*\* MODERN KITCHEN AND
BATHROOM \*\* FURNISHED TO A GOOD
STANDARD \*\* CENTRAL LOCATION \*\* TV
INCLUDED \*\* DOUBLE GLAZED WINDOWS \*\*

A nicely laid out studio apartment on the top floor of an original Georgian townhouse which was converted into apartments by a local developer in 2022 and which includes a video entry system and CCTV.

The specification is of a good standard and includes a bespoke kitchen with Corian worktops and built in appliances including a washing machine and microwave, and a quality bathroom with porcelain tiles. The terrace is for the exclusive use of this apartment and includes an outdoor dining set.