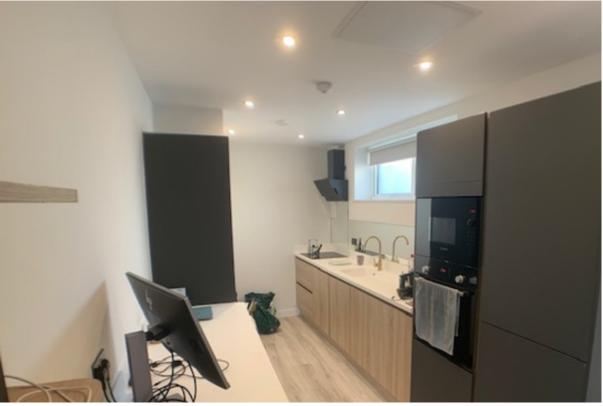

The specification is of a good standard and includes a bespoke kitchen with Corian worktops and built in appliances including a washing machine and microwave, and a quality bathroom with porcelain tiles. The terrace is for the exclusive use of this apartment and includes an outdoor dining set.