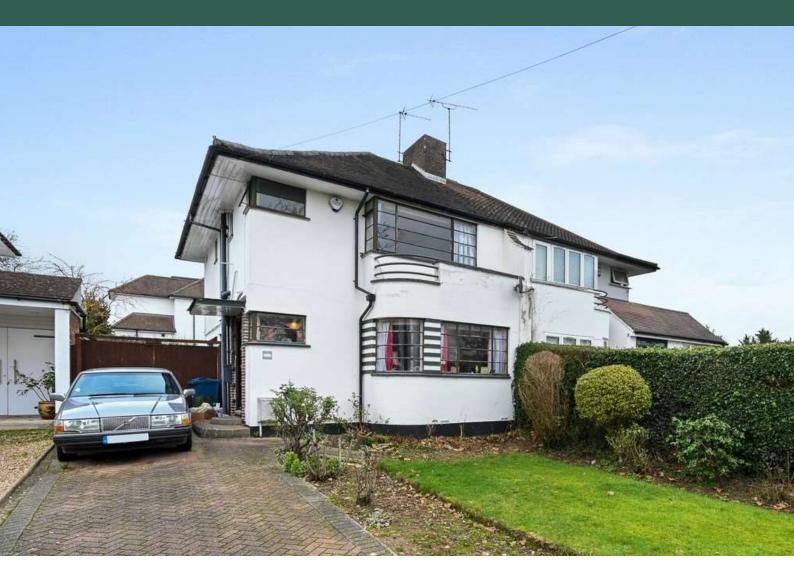

**Boxtree Road** 

Harrow HA3 6TG

- Three bedroom semi detached house
- Garage to the side
- Off street parking
- Potential for extension (STPP)

Asking Price Of £625,000 EPC Rating 'TBC'

E

## Property Description

A THREE BEDROOM SEMI DETACHED HOUSE WITH GARAGE TO THE SIDE AND OFF STREET PARKING for 2/3 cars located on a highly sought after residential road with views of the park and within easy reach to the transport and amenities of the High Road. The property comprises a spacious through lounge, a separate kitchen with access to the large rear garden, upstairs the property has two large double bedrooms and a great sized third bedroom with a family bathroom. There is plenty of opportunity to extend (STPP) and modernise the house and it further benefits from gas central heating and the previous owners have taken care in retaining the original features of the house. No upper chain, internal inspection highly advised.