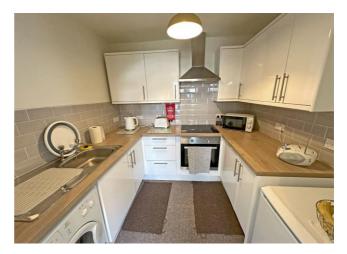

#### Kitchen

Matching base and wall units with work surfaces over, stainless steel sink with drainer, plumbing for a washing machine and built in oven with four ring electric hob and stainless steel extractor fan over.