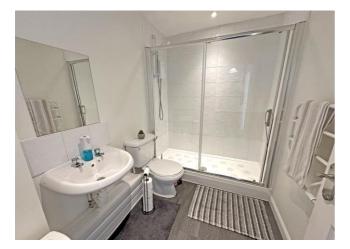

#### **Shower Room**

Three piece suite comprising; walk in shower, hand wash basin and low level WC. Spot lighting, part tiled and heated towel rail.