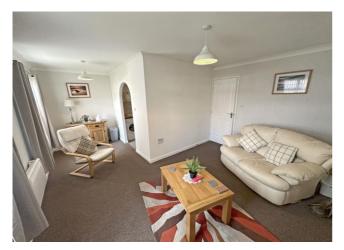

**Communal Entrance** Via secure entry system.

Entrance Hall Two built in cupboards.

**Lounge/Diner** Electric heater and two double glazed windows.