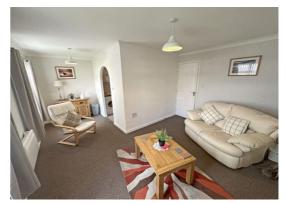

**Communal Entrance** Via secure entry system.

Entrance Hall Two built in cupboards.

**Lounge/Diner** Electric heater and two double glazed windows.