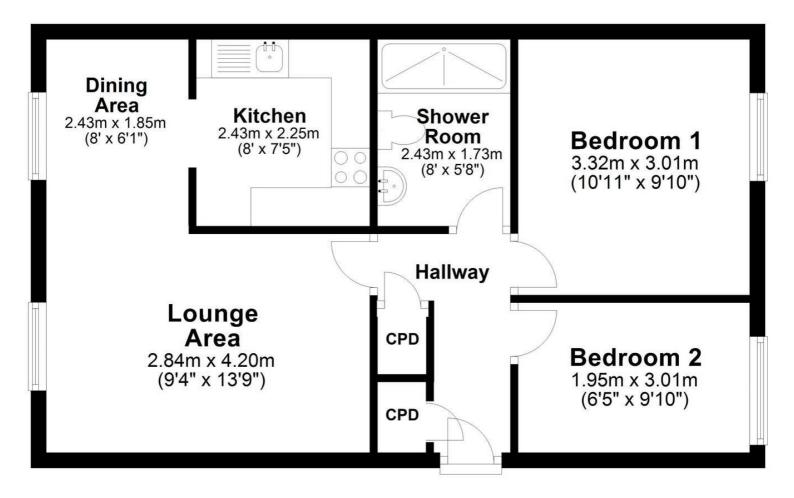

## **Ground Floor**

Approx. 49.1 sq. metres (528.3 sq. feet)

Total area: approx. 49.1 sq. metres (528.3 sq. feet)

The floor plan is for illustrative purposes and is not to scale. Where measurements are shown, these are approximate and should not be relied upon. Sanitary ware and kitchen fittings are representative only and approximate to actual position, shape and style. No liability is accepted in respect of any consequential loss arising from the use of this plan.