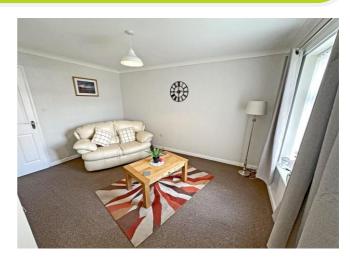

**Communal Entrance** Via secure entry system.

Entrance Hall Two built in cupboards.

**Lounge/Diner** Electric heater and two double glazed windows.