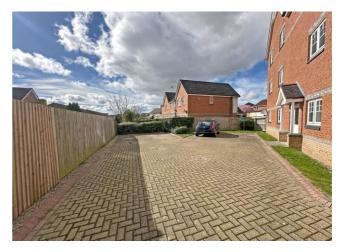

m.

Entrance Hall Two built in cupboards.



**Lounge/Diner** Electric heater and two double glazed windows.





#### Kitchen

Matching base and wall units with work surfaces over, stainless steel sink with drainer, plumbing for a washing machine and built in oven with four ring electric hob and stainless steel extractor fan over.



## 01912576823

www.fresh.property hello@fresh.property 63 Church Way, North Shields, Tyne & Wear, NE29 OAE



#### **Bedroom One**

Electric heater and double glazed window.



#### **Bedroom Two**

Electric heater and double glazed window.



#### **Shower Room**

Three piece suite comprising; walk in shower, hand wash basin and low level WC. Spot lighting, part tiled and heated towel rail.



#### Externally

Communal Gardens and allocated parking space.



#### **Agents Note**

An annual service charge of  $\pounds$ 1,326.58 is applicable for this property.



Please Note: All measurements are approximate and quoted in metric with imperial equivalents and for general guidance only and whilst every attempt has been made to ensure accuracy, they must not be relied on. The fixtures, fittings and appliances referred to have not been tested and therefore no guarantee can be given that they are in working order. Internal photographs are reproduced for general information and it must not be inferred that any item shown is included with the property.

#### **Thinking of Moving?**

Fresh can help you;

- Sell your home
- Arrange a mortgage
- Select a local solicitor

Call our team to see how we can help

### 0191 257 6823 www.fresh.property

hello@